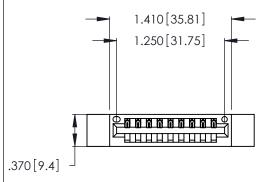

<u>Contact Dimensions:</u>
541-Wire Wrap .025 Sq. (0.64 Sq.) - Tail LG. =.750 (19.05)
.125 (3.18) Contact Spacing x .250 (6.35) Row Spacing

- INSULATOR MATERIAL: THERMOPLASTIC POLYESTER, UL 94V-0 CONTACT MATERIAL; COPPER, NICKEL, TIN\_ALLOY CA-725
- CONTACT PLATING: GOLD ON THE MATING AREA, TIN-LEAD ON THE CONTACT TAILS, NICKEL UNDERPLATE

THIS IS A C.A.D. GENERATED DRAWING DO NOT MAKE MANUAL REVISIONS TO MASTER.

1

346/396 SERIES CARD EDGE CONNECTOR PART NUMBER: 346-009-541-112

**EDAC INC** TORONTO, ONTARIO CANADA

THESE DRAWINGS AND SPECIFICATIONS ARE THE PROPERTY OF EDAC INC., AND SHALL NOT BE REPRODUCED, OR COPIED OR USED AS THE BASIS FOR THE MANUFACTURE OR SALE OF APPARATUS WITHOUT WRITTEN PERMISSION.