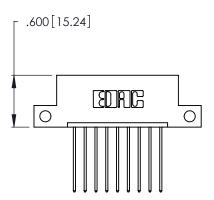

THIS IS A C.A.D. GENERATED DRAWING DO NOT MAKE MANUAL REVISIONS TO MASTER.

1

346/396 SERIES CARD EDGE CONNECTOR PART NUMBER: 346-009-541-112

**EDAC INC** TORONTO, ONTARIO CANADA

THESE DRAWINGS AND SPECIFICATIONS ARE THE PROPERTY OF EDAC INC., AND SHALL NOT BE REPRODUCED, OR COPIED OR USED AS THE BASIS FOR THE MANUFACTURE OR SALE OF APPARATUS WITHOUT WRITTEN PERMISSION.

346/396 SERIES CARD EDGE CONNECTOR CONTACT CODE 555,556,558,559,560 DIMENSIONS

YOUR CONNECTION TO QUALITY & SERVICE

**EDAC INC** TORONTO, ONTARIO CANADA

THESE DRAWINGS AND SPECIFICATIONS ARE THE PROPERTY OF EDAC INC.,AND SHALL NOT BE REPRODUCED, OR COPIED OR USED AS THE BASIS FOR THE MANUFACTURE OR SALE OF APPARATUS WITHOUT WRITTEN PERMISSION.