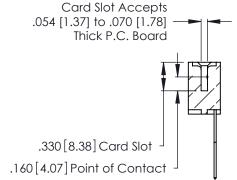

**Contact Code 560** 

INSULATOR MATERIAL: THERMOPLASTIC POLYESTER, UL 94V-0 CONTACT MATERIAL; COPPER, NICKEL, TIN ALLOY CA-725 CONTACT PLATING: GOLD ON THE MATING AREA, TIN-LEAD

ON THE CONTACT TAILS, NICKEL UNDERPLATE

346/396 SERIES CARD EDGE CONNECTOR CONTACT CODE 555,556,558,559,560 DIMENSIONS

YOUR CONNECTION TO QUALITY & SERVICE

**EDAC INC** TORONTO, ONTARIO CANADA

THESE DRAWINGS AND SPECIFICATIONS ARE THE PROPERTY OF EDAC INC.,AND SHALL NOT BE REPRODUCED, OR COPIED OR USED AS THE BASIS FOR THE MANUFACTURE OR SALE OF APPARATUS WITHOUT WRITTEN PERMISSION.