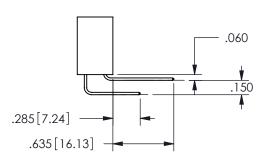

## .240[6.1] .600[15.24] .250[6.35] .100[2.54]

<u>Contact Dimensions:</u>
560-Extender Board Bend (Code 523 Contacts)
See Sheet 2 for Contact Code 555, 556, 558, 559, 560 **Dimensions** 

| 345/395 SERIES CARD EDGE CONNECTOR |
|------------------------------------|
| PART NUMBER: 345-046-560-504       |