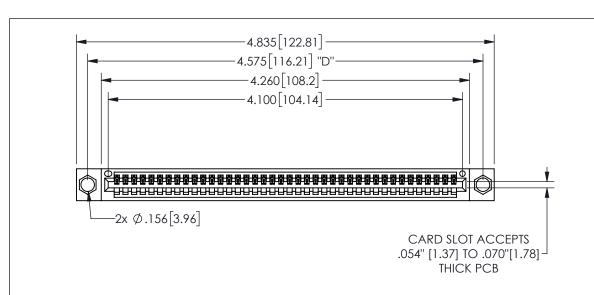

THIS IS A C.A.D. GENERATED DRAWING DO NOT MAKE MANUAL REVISIONS TO MASTER.

ISSUE NUMBER

ORIGINAL

1

.160[4.06] .330[8.38] POINT OF CARD SLOT CONTACT .370 9.4

.240[6.1] 600 15.24 250 [6.35] .100[2.54]

Contact Dimensions: 544-Wire Wrap .050x.025(1.27x0.64) - Tail LG=.750(19.05)

.100 (2.54) Contact Spacing x .200 (5.08) Row Spacing

| 345/395 SERIES CARD EDGE CONNECTOR |
|------------------------------------|
| PART NUMBER: 345-040-544-404       |

YOUR CONNECTION TO QUALITY & SERVICE

## 345/395 SERIES CARD EDGE CONNECTOR CONTACT CODE 555,556,558,559,560 DIMENSIONS

YOUR CONNECTION TO QUALITY & SERVICE

**EDAC INC** TORONTO, ONTARIO CANADA

THESE DRAWINGS AND SPECIFICATIONS ARE THE PROPERTY OF EDAC INC.,AND SHALL NOT BE REPRODUCED, OR COPIED OR USED AS THE BASIS FOR THE MANUFACTURE OR SALE OF APPARATUS WITHOUT WRITTEN PERMISSION.