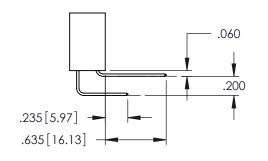

SECTION A-A

**Contact Code 558** 

Contact Code 559

Contact Code 560

INSULATOR MATERIAL: THERMOPLASTIC POLYESTER, UL 94V-0

DAP MATERIAL AVAILABLE UPON REQUEST

CONTACT MATERIAL; COPPER ALLOY CONTACT PLATING: GOLD ON THE MATING AREA, TIN PLATING ON THE CONTACT TAILS, NICKEL UNDERPLATE