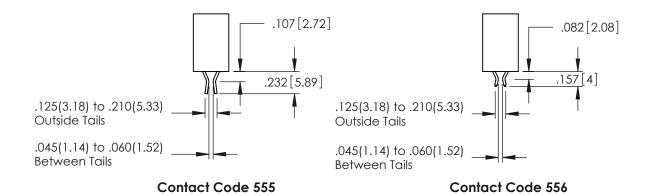

SECTION A-A

**Contact Code 558** 

Contact Code 559

Contact Code 560

INSULATOR MATERIAL: THERMOPLASTIC POLYESTER, UL 94V-0

DAP MATERIAL AVAILABLE UPON REQUEST

CONTACT MATERIAL; COPPER ALLOY CONTACT PLATING: GOLD ON THE MATING AREA, TIN PLATING ON THE CONTACT TAILS, NICKEL UNDERPLATE