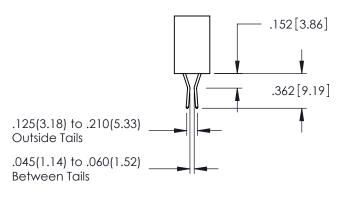

Contact Dimensions: 540-Wire Wrap .025 Sq.(0.64 Sq.) - Tail LG=.560(14.22) .100 (2.54) Contact Spacing x .200 (5.08) Row Spacing

THIS IS A C.A.D. GENERATED DRAWING
DO NOT MAKE MANUAL REVISIONS TO MASTI