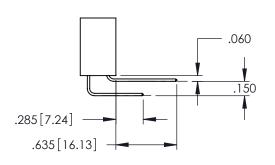

SECTION A-A

**Contact Code 558** 

Contact Code 559

Contact Code 560

INSULATOR MATERIAL: THERMOPLASTIC POLYESTER, UL 94V-0

DAP MATERIAL AVAILABLE UPON REQUEST

CONTACT MATERIAL; COPPER ALLOY CONTACT PLATING: GOLD ON THE MATING AREA, TIN PLATING ON THE CONTACT TAILS, NICKEL UNDERPLATE