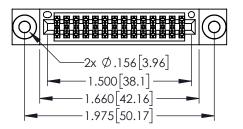

ISSUE NUMBER

..330[8.38] CARD SLOT .160[4.06] POINT OF CONTACT

150 [3.81]

ORIGINAL

- INSULATOR MATERIAL: THERMOPLASTIC PBT BLACK, UL 94V-0
- CONTACT MATERIAL; COPPER TIN ALLOY
   CONTACT PLATING: GOLD ON THE MATING AREA, TIN PLATING ON THE CONTACT TAILS, NICKEL UNDERPLATE