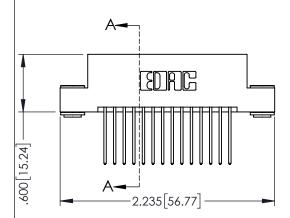

Contact Dimensions: 540-Wire Wrap .025 Sq.(0.64 Sq.) - Tail LG=.560(14.22) .100 (2.54) Contact Spacing x .200 (5.08) Row Spacing

THIS IS A C.A.D. GENERATED DRAWING
DO NOT MAKE MANUAL REVISIONS TO MASTI