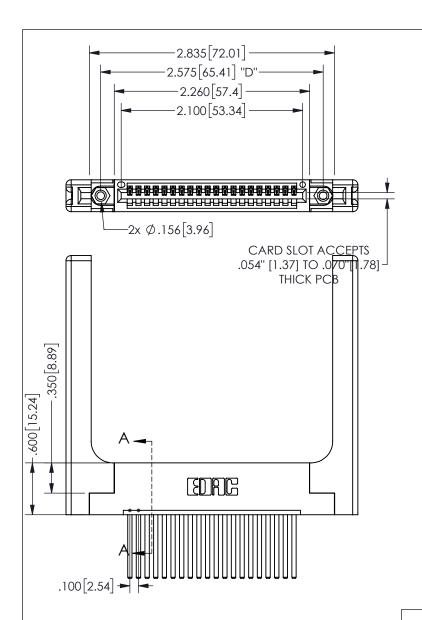

THIS IS A C.A.D. GENERATED DRAWING DO NOT MAKE MANUAL REVISIONS TO MASTER.

.330[8.38]

CARD SLOT

.370 9.4

ISSUE NUMBER ORIGINAL

**SECTION A-A** 

.160 4.06

POINT OF

## 345/395 SERIES CARD EDGE CONNECTOR PART NUMBER: 345-020-544-158

YOUR CONNECTION TO QUALITY & SERVICE

**EDAC INC** TORONTO, ONTARIO CANADA

ARE THE PROPERTY OF EDAC INC.,AND SHALL NOT BE REPRODUCED,OR COPIED OR USED AS THE BASIS FOR THE MANUFACTURE OR SALE OF APPARATUS WITHOUT WRITTEN PERMISSION.

THESE DRAWINGS AND SPECIFICATIONS

| ACAD REFERENCE NO.  | 345-ENG-MASTER  |       |
|---------------------|-----------------|-------|
| DRAWN: R.STA.MONICA | DATEMAY.16/2017 |       |
| CHECKED:            | DATE:           |       |
| SCALE: NTS          | SHEET           | OF 2  |
| DRAWING NUMBER      |                 | ISSUE |
| 345-ENG-MASTER      |                 | 1     |