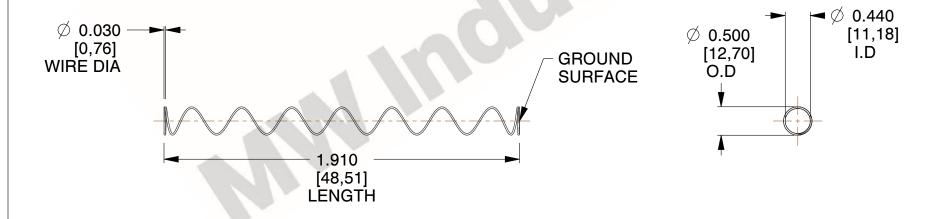

## **NOTES:**

1. Material : Hard Drawn

2. Finish: Glod Irridite

3. Ends: Closed and Ground

4. Total Coils: 10.000

Sugg. Max. Deflection : 2.600 (in)
Sugg. Max. Load : 2.300 (lbs)

7. All Drawing Dimensions are in Inches [mm]

0.593

SCALE

COMPRESSION SPRINGS

COMPONENT

11772

UNIT

**SPRINGS** 

INCH [mm]