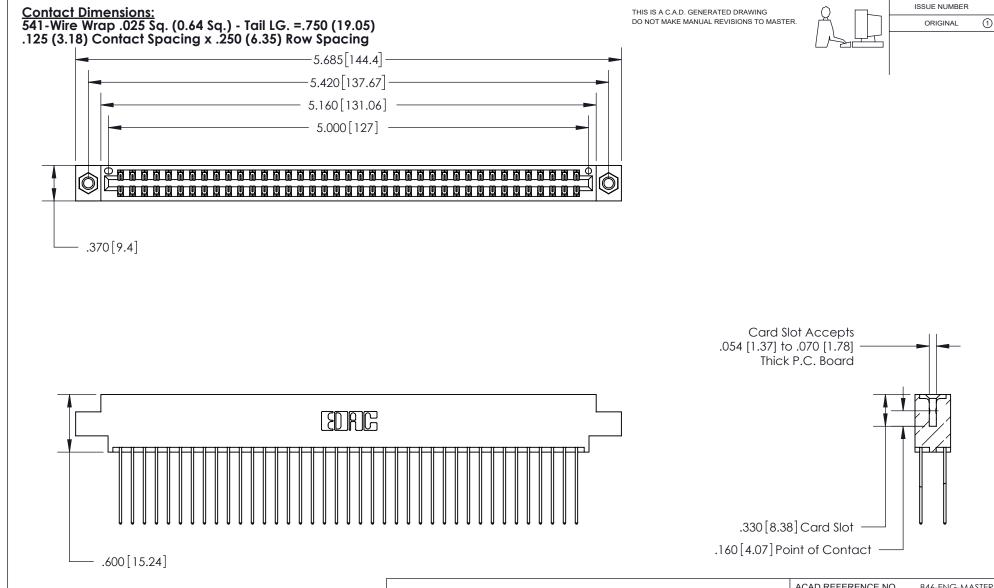

| ACAD REFERENCE NO. | 846-ENG-MASTER   |
|--------------------|------------------|
| DRAWN: J.LEE       | DATE: APR. 22/09 |
| CHECKED:           | DATE:            |
| SCALE: 1:1         | SHEET 1 OF 2     |
| DRAWING NUMBER     | ISSUE            |
| 846-ENG-MASTER     | 1                |

THIS IS A C.A.D. GENERATED DRAWING DO NOT MAKE MANUAL REVISIONS TO MASTER.

ISSUE NUMBER

.165[4.19]

.375 [9.54]

ORIGINAL

1

.060 [1.52] .125(3.18) to .210(5.33) **Outside Tails** .125(3.18) to .210(5.33) **Outside Tails** 