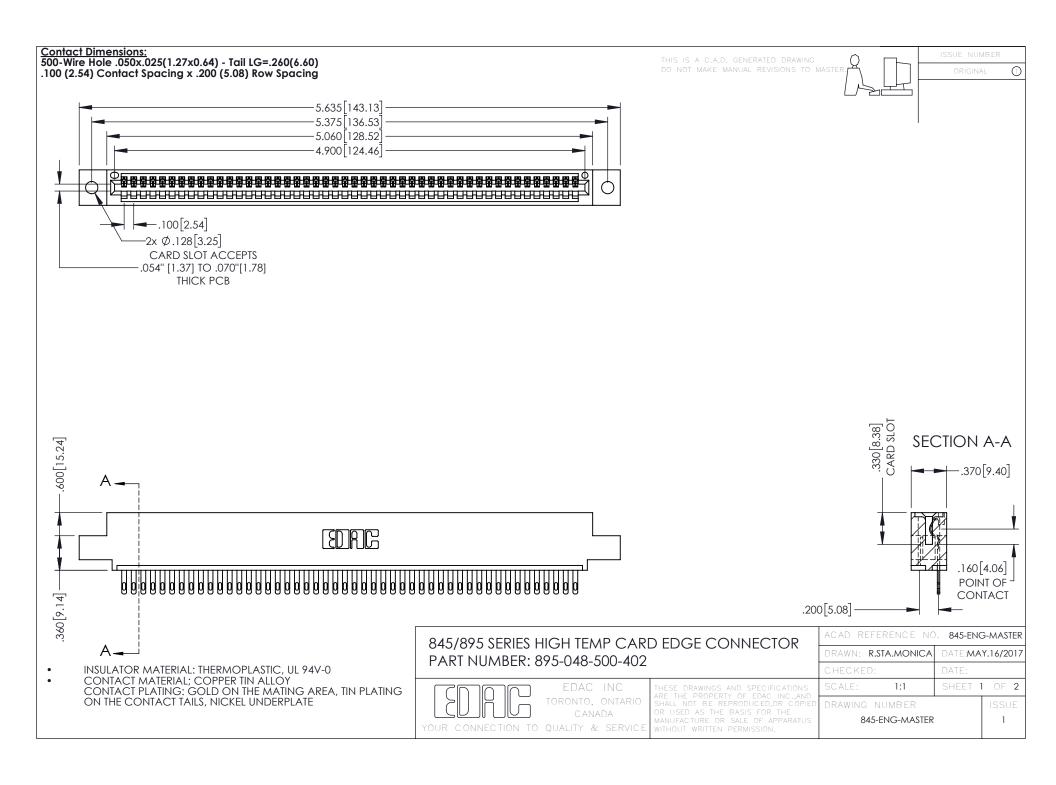

- INSULATOR MATERIAL: THERMOPLASTIC POLYESTER, UL 94V-0 DAP MATERIAL AVAILABLE UPON REQUEST
- CONTACT MATERIAL; COPPER ALLOY

**Contact Code 558** 

CONTACT PLATING: GOLD ON THE MATING AREA, TIN PLATING ON THE CONTACT TAILS, NICKEL UNDERPLATE

## 845/895 SERIES HIGH TEMP CARD EDGE CONNECTOR CONTACT CODE 555,556,558,559,560 DIMENSIONS

YOUR CONNECTION TO QUALITY & SERVICE

Contact Code 559

|   | ACAD REFERENCE NO   | . 845-ENG-MASTER |
|---|---------------------|------------------|
|   | DRAWN: R.STA.MONICA | DATE:MAY.16/2017 |
|   | CHECKED:            | DATE:            |
|   | SCALE: 1:1          | SHEET 2 OF 2     |
| D | DRAWING NUMBER      | ISSUE            |

Contact Code 560

845-ENG-MASTER