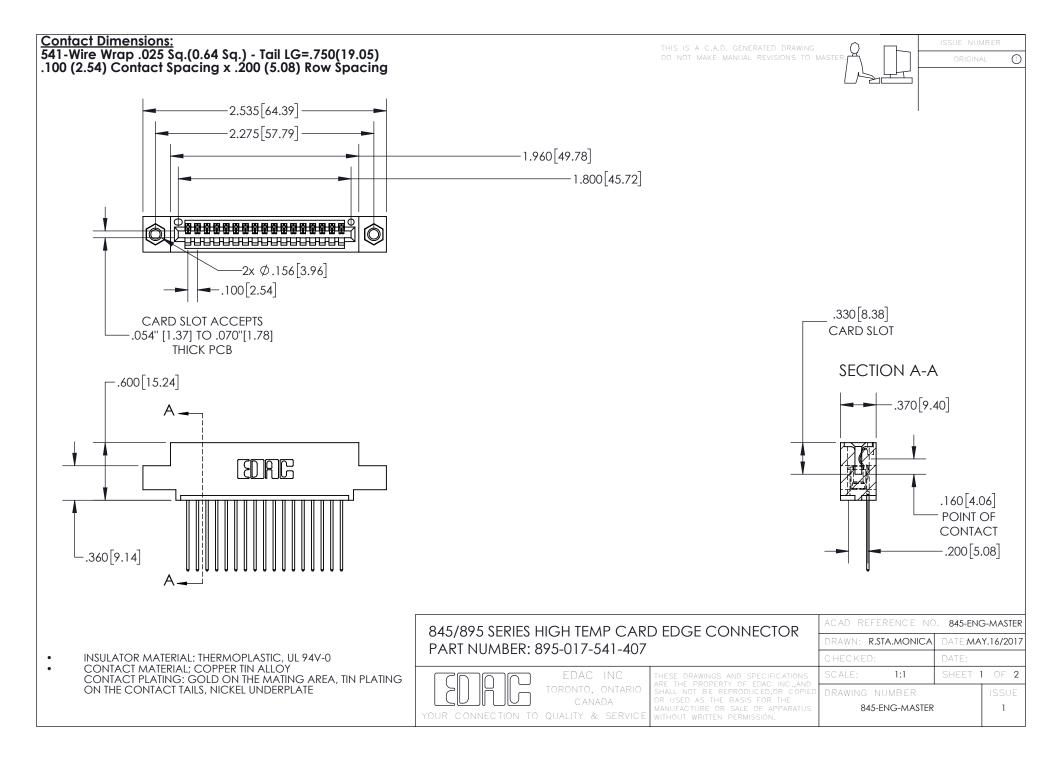

INSULATOR MATERIAL: THERMOPLASTIC POLYESTER, UL 94V-0 DAP MATERIAL AVAILABLE UPON REQUEST

**Contact Code 558** 

CONTACT MATERIAL; COPPER ALLOY CONTACT PLATING: GOLD ON THE MATING AREA, TIN PLATING ON THE CONTACT TAILS, NICKEL UNDERPLATE

## 845/895 SERIES HIGH TEMP CARD EDGE CONNECTOR CONTACT CODE 555,556,558,559,560 DIMENSIONS

YOUR CONNECTION TO QUALITY & SERVICE

Contact Code 559

|   | ACAD REFERENCE NO. 845-ENG-MASTER |                  |  |
|---|-----------------------------------|------------------|--|
|   | DRAWN: R.STA.MONICA               | DATE:MAY.16/2017 |  |
|   | CHECKED:                          | DATE:            |  |
|   | SCALE: 1:1                        | SHEET 2 OF 2     |  |
| D | DRAWING NUMBER                    | ISSUE            |  |

Contact Code 560