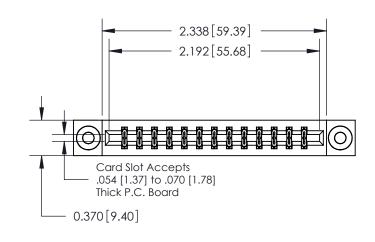

ORIGINAL

837/887 Series High Temp Card Edge Connector Part Number: 887-026-555-803

**See Accompanying Pages for: Contact Bend Details** 

YOUR CONNECTION TO QUALITY & SERVICE

**EDAC INC** TORONTO, ONTARIO CANADA