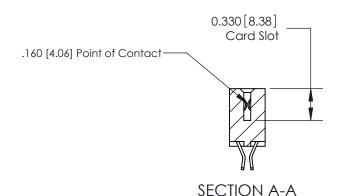

## **Contact Detail**

555-Extender Board Bend (Code 500 Contacts)

.156 [3.96] Contact Spacing x .200 [5.08] Row Spacing

THIS IS A C.A.D. GENERATED DRAWING DO NOT MAKE MANUAL REVISIONS TO MASTER.

ISSUE NUMBER

ISSUE NUMBER

ORIGINAL

1

|                     | 837/887 Series High Temp Card Edge Connector                                              |                                                                                                                                                                                                 | ACAD REFERENCE | NO. 837 EN       | 837 ENG MASTER |  |
|---------------------|-------------------------------------------------------------------------------------------|-------------------------------------------------------------------------------------------------------------------------------------------------------------------------------------------------|----------------|------------------|----------------|--|
| Contact Bend Detail |                                                                                           | DRAWN: J.LEE                                                                                                                                                                                    | DATE: OC       | DATE: OCT. 06/09 |                |  |
|                     | Confact Bend Defail                                                                       |                                                                                                                                                                                                 | CHECKED:       | DATE:            | DATE:          |  |
|                     | TORONTO, ONTARIO SHALL NOT BE OR USED AS THE PROP SHALL NOT BE OR USED AS THE MANUFACTURE | THESE DRAWINGS AND SPECIFICATIONS ARE THE PROPERTY OF EDAC INC.,AND SHALL NOT BE REPRODUCED,OR COPIED OR USED AS THE BASIS FOR THE MANUFACTURE OR SALE OF APPARATUS WITHOUT WRITTEN PERMISSION. | SCALE: NTS     | SHEET            | 2 <b>OF</b> 2  |  |
|                     |                                                                                           |                                                                                                                                                                                                 | DRAWING NUMBER | •                | ISSUE          |  |
|                     |                                                                                           |                                                                                                                                                                                                 | 837 Assembly   |                  | 1              |  |