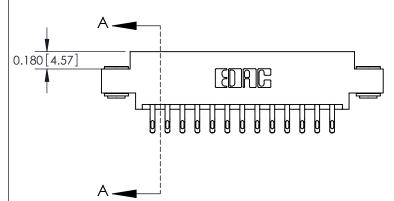

## **Contact Detail**

555-Extender Board Bend (Code 500 Contacts)

.156 [3.96] Contact Spacing x .200 [5.08] Row Spacing

THIS IS A C.A.D. GENERATED DRAWING DO NOT MAKE MANUAL REVISIONS TO MASTER.

ISSUE NUMBER