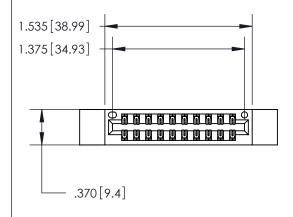

<u>Contact Dimensions:</u> 555-Extender Board Bend (Code 500 Contacts) See Sheet 2 for Contact Code 555, 556, 558, 559, 560 Dimensions

THIS IS A C.A.D. GENERATED DRAWING DO NOT MAKE MANUAL REVISIONS TO MASTER.

Card Slot Accepts .054 [1.37] to .070 [1.78] Thick P.C. Board .330 [8.38] Card Slot .160 [4.07] Point of Contact -

846/896 SERIES HIGH TEMP CARD EDGE CONNECTOR PART NUMBER: 846-020-555-212

YOUR CONNECTION TO QUALITY & SERVICE