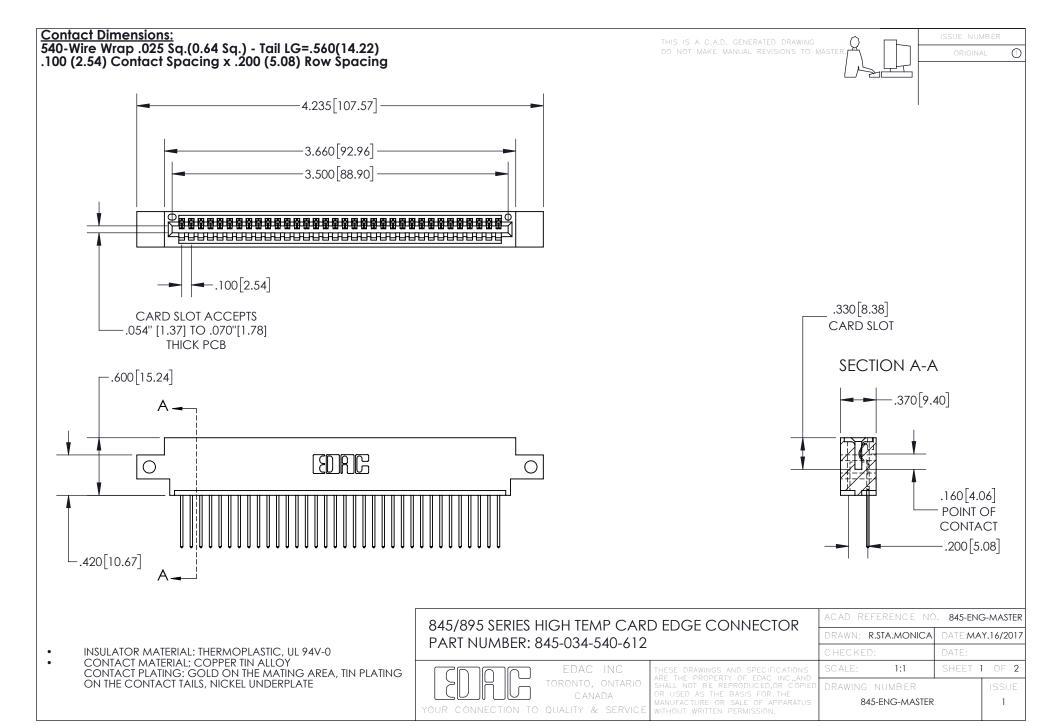

INSULATOR MATERIAL: THERMOPLASTIC POLYESTER, UL 94V-0 DAP MATERIAL AVAILABLE UPON REQUEST

**Contact Code 558** 

CONTACT MATERIAL; COPPER ALLOY CONTACT PLATING: GOLD ON THE MATING AREA, TIN PLATING ON THE CONTACT TAILS, NICKEL UNDERPLATE

## 845/895 SERIES HIGH TEMP CARD EDGE CONNECTOR CONTACT CODE 555,556,558,559,560 DIMENSIONS

YOUR CONNECTION TO QUALITY & SERVICE

Contact Code 559

|   | ACAD REFERENCE NO. 845-ENG-MASTER |                  |  |
|---|-----------------------------------|------------------|--|
|   | DRAWN: R.STA.MONICA               | DATE:MAY.16/2017 |  |
|   | CHECKED:                          | DATE:            |  |
|   | SCALE: 1:1                        | SHEET 2 OF 2     |  |
| D | DRAWING NUMBER                    | ISSUE            |  |

Contact Code 560

845-ENG-MASTER