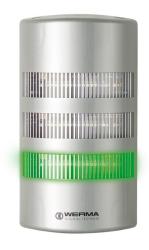

### FlatSIGN / FlatSIGN with Audible Signal

### FlatSIGN Cont. tone 115-230VAC GN/YE/RD

| MECHANICAL DATA              |                             |
|------------------------------|-----------------------------|
| Length                       | 105 mm                      |
| Width                        | 45 mm                       |
| Height                       | 195 mm                      |
| Materials                    | PC<br>PC/ABS                |
| Dome colour                  | Clear                       |
| Housing colour               | Silver                      |
| Protection category          | IP65                        |
| Connection                   | Screw terminals             |
| cross-sectional area minimum | 0,50mm <sup>2</sup> / 20AWG |
| cross-sectional area maximum | 1,50mm <sup>2</sup> / 16AWG |
| Cable entry                  | Membrane grommet            |
| Cable entry minimum          | d = 1  mm                   |
| Cable entry maximum          | d = 13 mm                   |
| Tension relief               | Present (conforms to VDE)   |
| Type of fixing               | Wall mounting               |
| Working temperature minimum  | -30°C                       |
| Working temperature maximum  | +50°C                       |
| Weight with packaging        | 323 g                       |
| Product weight               | 268 g                       |

# FlatSIGN Cont. tone 115-230VAC GN/YE/RD

| Light colour         | Green<br>Red<br>Yellow |
|----------------------|------------------------|
| Optical signal image | Blink<br>Permanent     |
| Blink frequency      | 1 Hz                   |
| Service life optical | 50,000 h maximum       |