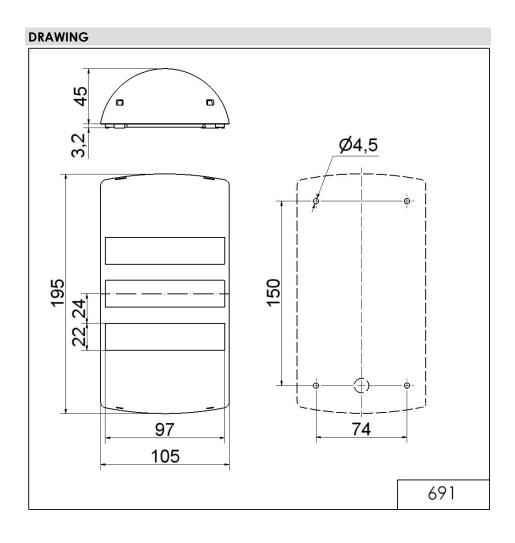

### FlatSIGN Cont. tone 115-230VAC GN/YE/RD

| MECHANICAL DATA              |                             |
|------------------------------|-----------------------------|
| Length                       | 105 mm                      |
| Width                        | 45 mm                       |
| Height                       | 195 mm                      |
| Materials                    | PC<br>PC/ABS                |
| Dome colour                  | Clear                       |
| Housing colour               | Silver                      |
| Protection category          | IP65                        |
| Connection                   | Screw terminals             |
| cross-sectional area minimum | 0,50mm <sup>2</sup> / 20AWG |
| cross-sectional area maximum | 1,50mm <sup>2</sup> / 16AWG |
| Cable entry                  | Membrane grommet            |
| Cable entry minimum          | d = 1  mm                   |
| Cable entry maximum          | d = 13 mm                   |
| Tension relief               | Present (conforms to VDE)   |
| Type of fixing               | Wall mounting               |
| Working temperature minimum  | -30°C                       |
| Working temperature maximum  | +50°C                       |
| Weight with packaging        | 323 g                       |
| Product weight               | 268 g                       |