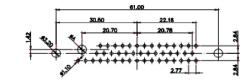

5W5 Male

5W5 Female

COMPLIANT

8W8 Male

33.30

THIS THE 2011/65/EU FOR RoHS COMPLIANCY.

|                                      |                                                                                                                                                            | SW REFERENCE NO .:           | 628 C    | OMBO ASSE |
|--------------------------------------|------------------------------------------------------------------------------------------------------------------------------------------------------------|------------------------------|----------|-----------|
| COMBINATION                          | TION D-SUB DRAWN: C.B DATE: JA CHECKED: DATE: THESE DRAWINGS AND SPECIFICATIONS ARE THE PROPERTY OF EDAC INC. AND SHALL NOT BE PERPONUCED NOE COPIED TABLE |                              |          |           |
|                                      |                                                                                                                                                            | CHECKED:                     |          |           |
| EDAC INC                             |                                                                                                                                                            | SCALE: N.T.S                 |          | SHEET 3   |
| TORONTO, ONTARIO<br>CANADA           |                                                                                                                                                            | DRAWING NUMBER: 628-24W7224- |          | 7224-7T5  |
| YOUR CONNECTION TO QUALITY & SERVICE |                                                                                                                                                            | PART NUMBER:                 | 628-24W7 | 7224-7T5  |

THIS IS A C.A.D. GENERATED DRAWING TOLERANCE UNLESS OTHERWISE SPECIFIED DO NOT MAKE MANUAL REVISIONS TO MASTER. .X ±0.25

25W3 Male

36W4 Female

13W3 Male

36W4 Male

13W6 Male

43W2 Male

.XX ±0.13 .XXX ±0.05