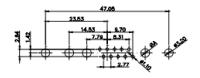

NOTES:

MATERIAL:

.XX ±0.13 .XXX ±0.05

HOUSING: THERMOPLASTIC POLYESTER, UL94V-0 SHELL: STEEL, Sn or Ni PLATED CONTACT: COPPER ALLOY SEE ORDERING GUIDE FOR PLATING

OPERATING TEMPERATURE: -55°C ~ 125°C

SIGNAL CONTACT CURRENT RATING: 5A PER CONTACT SIGNAL CONTACT RESISTANCE: 10mQ MAX. INSULATOR RESISTANCE: 5000MΩ min. DIELECTRIC WITHSTANDING VOLTAGE: 1000V AC rms

THIS SERIES FULLY CONFORMS TO THE EUROPEAN UNION DIRECTIVES 2011/65/EU FOR RoHS COMPLIANCY.

THIS IS A C.A.D. GENERATED DRAWING TOLERANCE UNLESS OTHERWISE SPECIFIED DO NOT MAKE MANUAL REVISIONS TO MASTER. .X ±0.25 .XX ±0.13 .XXX ±0.05