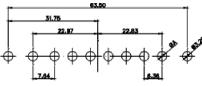

3W3 / 3WK3

5W1 Male/Female

7W2 Male/Female

(1)

1

21W4 Male/Female

|                                                                      |            |                                                                                                                                                                                                                                                                                                                                                                                                                                                                                                                                                                                                                                                                                                                                                                                                                                                                                                                                                                                                                                                                                                                                                                                                                                                                                                                                                                                                                                                                                                                                                                                                                                                                                                                                                                                                                                                                                                                                                                                                                                                                                                                                                                                                                                                                                                                                                                                                                                                                                                                                                                                                                                                                                                                                                                                                                                        |                         |                                                                                                               | ese   |  |
|----------------------------------------------------------------------|------------|----------------------------------------------------------------------------------------------------------------------------------------------------------------------------------------------------------------------------------------------------------------------------------------------------------------------------------------------------------------------------------------------------------------------------------------------------------------------------------------------------------------------------------------------------------------------------------------------------------------------------------------------------------------------------------------------------------------------------------------------------------------------------------------------------------------------------------------------------------------------------------------------------------------------------------------------------------------------------------------------------------------------------------------------------------------------------------------------------------------------------------------------------------------------------------------------------------------------------------------------------------------------------------------------------------------------------------------------------------------------------------------------------------------------------------------------------------------------------------------------------------------------------------------------------------------------------------------------------------------------------------------------------------------------------------------------------------------------------------------------------------------------------------------------------------------------------------------------------------------------------------------------------------------------------------------------------------------------------------------------------------------------------------------------------------------------------------------------------------------------------------------------------------------------------------------------------------------------------------------------------------------------------------------------------------------------------------------------------------------------------------------------------------------------------------------------------------------------------------------------------------------------------------------------------------------------------------------------------------------------------------------------------------------------------------------------------------------------------------------------------------------------------------------------------------------------------------------|-------------------------|---------------------------------------------------------------------------------------------------------------|-------|--|
|                                                                      |            | 11W1 Male/Female                                                                                                                                                                                                                                                                                                                                                                                                                                                                                                                                                                                                                                                                                                                                                                                                                                                                                                                                                                                                                                                                                                                                                                                                                                                                                                                                                                                                                                                                                                                                                                                                                                                                                                                                                                                                                                                                                                                                                                                                                                                                                                                                                                                                                                                                                                                                                                                                                                                                                                                                                                                                                                                                                                                                                                                                                       | 27W2 Male/Femal         | e                                                                                                             |       |  |
| 47.05<br>14.48<br>14.48<br>14.48<br>90<br>9528                       | 8W8 Female | 33.30<br>19.85<br>9.72<br>9.72<br>9.72<br>9.72<br>9.72<br>9.72<br>9.72<br>9.72<br>9.72<br>9.72<br>9.72<br>9.72<br>9.72<br>9.72<br>9.72<br>9.72<br>9.72<br>9.72<br>9.72<br>9.72<br>9.72<br>9.72<br>9.72<br>9.72<br>9.72<br>9.72<br>9.72<br>9.72<br>9.72<br>9.72<br>9.72<br>9.72<br>9.72<br>9.72<br>9.72<br>9.72<br>9.72<br>9.72<br>9.72<br>9.72<br>9.72<br>9.72<br>9.72<br>9.72<br>9.72<br>9.72<br>9.72<br>9.72<br>9.72<br>9.72<br>9.72<br>9.72<br>9.72<br>9.72<br>9.72<br>9.72<br>9.72<br>9.72<br>9.72<br>9.72<br>9.72<br>9.72<br>9.72<br>9.72<br>9.72<br>9.72<br>9.72<br>9.72<br>9.72<br>9.72<br>9.72<br>9.72<br>9.72<br>9.72<br>9.72<br>9.72<br>9.72<br>9.72<br>9.72<br>9.72<br>9.72<br>9.72<br>9.72<br>9.72<br>9.72<br>9.72<br>9.72<br>9.72<br>9.72<br>9.72<br>9.72<br>9.72<br>9.72<br>9.72<br>9.72<br>9.72<br>9.72<br>9.72<br>9.72<br>9.72<br>9.72<br>9.72<br>9.72<br>9.72<br>9.72<br>9.72<br>9.72<br>9.72<br>9.72<br>9.72<br>9.72<br>9.72<br>9.72<br>9.72<br>9.72<br>9.72<br>9.72<br>9.72<br>9.72<br>9.72<br>9.72<br>9.72<br>9.72<br>9.72<br>9.72<br>9.72<br>9.72<br>9.72<br>9.72<br>9.72<br>9.72<br>9.72<br>9.72<br>9.72<br>9.72<br>9.72<br>9.72<br>9.72<br>9.72<br>9.72<br>9.72<br>9.72<br>9.72<br>9.72<br>9.72<br>9.72<br>9.72<br>9.72<br>9.72<br>9.72<br>9.72<br>9.72<br>9.72<br>9.72<br>9.72<br>9.72<br>9.72<br>9.72<br>9.72<br>9.72<br>9.72<br>9.72<br>9.72<br>9.72<br>9.72<br>9.72<br>9.72<br>9.72<br>9.72<br>9.72<br>9.72<br>9.72<br>9.72<br>9.72<br>9.72<br>9.72<br>9.72<br>9.72<br>9.72<br>9.72<br>9.72<br>9.72<br>9.72<br>9.72<br>9.72<br>9.72<br>9.72<br>9.72<br>9.72<br>9.72<br>9.72<br>9.72<br>9.72<br>9.72<br>9.72<br>9.72<br>9.72<br>9.72<br>9.72<br>9.72<br>9.72<br>9.72<br>9.72<br>9.72<br>9.72<br>9.72<br>9.72<br>9.72<br>9.72<br>9.72<br>9.72<br>9.72<br>9.72<br>9.72<br>9.72<br>9.72<br>9.72<br>9.72<br>9.72<br>9.72<br>9.72<br>9.72<br>9.72<br>9.72<br>9.72<br>9.72<br>9.72<br>9.72<br>9.72<br>9.72<br>9.72<br>9.72<br>9.72<br>9.72<br>9.72<br>9.72<br>9.72<br>9.72<br>9.72<br>9.72<br>9.72<br>9.72<br>9.72<br>9.72<br>9.72<br>9.72<br>9.72<br>9.72<br>9.72<br>9.72<br>9.72<br>9.72<br>9.72<br>9.72<br>9.72<br>9.72<br>9.72<br>9.72<br>9.72<br>9.72<br>9.72<br>9.72<br>9.72<br>9.72<br>9.72<br>9.72<br>9.72<br>9.72<br>9.72<br>9.72<br>9.72<br>9.72<br>9.72<br>9.72<br>9.72<br>9.72<br>9.72<br>9.72<br>9.72<br>9.72<br>9.72<br>9.72<br>9.72<br>9.72<br>9.72<br>9.72<br>9.72<br>9.72<br>9.72<br>9.72<br>9.72<br>9.72<br>9.72<br>9.72<br>9.72<br>9.72<br>9.72<br>9.72<br>9.72<br>9.72<br>9.72<br>9.72<br>9.72<br>9.72<br>9.72<br>9.72<br>9.72<br>9.72<br>9.72<br>9.72<br>9.72<br>9.72<br>9.72<br>9.72<br>9.72<br>9.72<br>9.72<br>9.72<br>9.72<br>9.72<br>9.72<br>9.72<br>9.72<br>9.72<br>9.72<br>9.72<br>9.72<br>9.72<br>9.72<br>9.72<br>9.72<br>9.72<br>9.72<br>9.72<br>9.72<br>9.72<br>9.72<br>9.72<br>9.72 |                         | 63.50<br>31.75<br>2<br>15.24<br>++++++++<br>+++++++++++++++++++++++++++                                       |       |  |
| <u>8.38.</u> , ,.8.89.,                                              |            | 17W2 Male/Female                                                                                                                                                                                                                                                                                                                                                                                                                                                                                                                                                                                                                                                                                                                                                                                                                                                                                                                                                                                                                                                                                                                                                                                                                                                                                                                                                                                                                                                                                                                                                                                                                                                                                                                                                                                                                                                                                                                                                                                                                                                                                                                                                                                                                                                                                                                                                                                                                                                                                                                                                                                                                                                                                                                                                                                                                       | 21W1 Male/Femal         | le                                                                                                            |       |  |
| CURRENT RATING /<br>10A / 2.2<br>20A / 3.3<br>30A / 3.7<br>40A / 4.2 | / ØA       |                                                                                                                                                                                                                                                                                                                                                                                                                                                                                                                                                                                                                                                                                                                                                                                                                                                                                                                                                                                                                                                                                                                                                                                                                                                                                                                                                                                                                                                                                                                                                                                                                                                                                                                                                                                                                                                                                                                                                                                                                                                                                                                                                                                                                                                                                                                                                                                                                                                                                                                                                                                                                                                                                                                                                                                                                                        |                         | 47.05<br>23.65<br>4<br>9<br>9<br>4<br>4<br>9<br>4<br>4<br>4<br>4<br>4<br>4<br>4<br>4<br>4<br>4<br>4<br>4<br>4 | æ     |  |
|                                                                      |            | COMBINATION D-SUB                                                                                                                                                                                                                                                                                                                                                                                                                                                                                                                                                                                                                                                                                                                                                                                                                                                                                                                                                                                                                                                                                                                                                                                                                                                                                                                                                                                                                                                                                                                                                                                                                                                                                                                                                                                                                                                                                                                                                                                                                                                                                                                                                                                                                                                                                                                                                                                                                                                                                                                                                                                                                                                                                                                                                                                                                      |                         | SW REFERENCE NO.: 628 COMBO ASSEMBLY                                                                          |       |  |
|                                                                      | COMBIN     |                                                                                                                                                                                                                                                                                                                                                                                                                                                                                                                                                                                                                                                                                                                                                                                                                                                                                                                                                                                                                                                                                                                                                                                                                                                                                                                                                                                                                                                                                                                                                                                                                                                                                                                                                                                                                                                                                                                                                                                                                                                                                                                                                                                                                                                                                                                                                                                                                                                                                                                                                                                                                                                                                                                                                                                                                                        |                         | DATE: JAN. 01/2019                                                                                            |       |  |
|                                                                      |            |                                                                                                                                                                                                                                                                                                                                                                                                                                                                                                                                                                                                                                                                                                                                                                                                                                                                                                                                                                                                                                                                                                                                                                                                                                                                                                                                                                                                                                                                                                                                                                                                                                                                                                                                                                                                                                                                                                                                                                                                                                                                                                                                                                                                                                                                                                                                                                                                                                                                                                                                                                                                                                                                                                                                                                                                                                        |                         | DATE:                                                                                                         |       |  |
| IIS SERIES FULLY CONFORMS TO                                         |            | ARE THE FROFERTT OF EDAG INC., AND                                                                                                                                                                                                                                                                                                                                                                                                                                                                                                                                                                                                                                                                                                                                                                                                                                                                                                                                                                                                                                                                                                                                                                                                                                                                                                                                                                                                                                                                                                                                                                                                                                                                                                                                                                                                                                                                                                                                                                                                                                                                                                                                                                                                                                                                                                                                                                                                                                                                                                                                                                                                                                                                                                                                                                                                     | SCALE: N.T.S            | SHEET 3 OF                                                                                                    | 4     |  |
| HE EUROPEAN UNION DIRECTIVES<br>)11/65/EU FOR RoHS COMPLIANCY.       |            | OR USED AS THE BASIS FOR THE                                                                                                                                                                                                                                                                                                                                                                                                                                                                                                                                                                                                                                                                                                                                                                                                                                                                                                                                                                                                                                                                                                                                                                                                                                                                                                                                                                                                                                                                                                                                                                                                                                                                                                                                                                                                                                                                                                                                                                                                                                                                                                                                                                                                                                                                                                                                                                                                                                                                                                                                                                                                                                                                                                                                                                                                           | DRAWING NUMBER: 628-24W | 7224-7T5                                                                                                      | ISSUE |  |
| THOULD FOR NOTIO CONTERANCE.                                         |            | MANUFACTURE OR SALE OF APPARATUS                                                                                                                                                                                                                                                                                                                                                                                                                                                                                                                                                                                                                                                                                                                                                                                                                                                                                                                                                                                                                                                                                                                                                                                                                                                                                                                                                                                                                                                                                                                                                                                                                                                                                                                                                                                                                                                                                                                                                                                                                                                                                                                                                                                                                                                                                                                                                                                                                                                                                                                                                                                                                                                                                                                                                                                                       |                         |                                                                                                               | 1 .   |  |