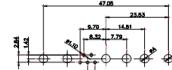

5W5 Male

5W5 Female

COMPLIANT

8W8 Male

33.30

THIS THE 2011/65/EU FOR RoHS COMPLIANCY.

|                                      |                                                                                                                                                            | SW REFERENCE NO .:           | 628 C    | OMBO ASSE |
|--------------------------------------|------------------------------------------------------------------------------------------------------------------------------------------------------------|------------------------------|----------|-----------|
| COMBINATION                          | TION D-SUB DRAWN: C.B DATE: JA CHECKED: DATE: THESE DRAWINGS AND SPECIFICATIONS ARE THE PROPERTY OF EDAC INC. AND SHALL NOT BE PERPONUCED NOE COPIED TABLE |                              |          |           |
|                                      |                                                                                                                                                            | CHECKED:                     |          |           |
| EDAC INC                             |                                                                                                                                                            | SCALE: N.T.S                 |          | SHEET 3   |
| TORONTO, ONTARIO<br>CANADA           |                                                                                                                                                            | DRAWING NUMBER: 628-24W7224- |          | 7224-7T5  |
| YOUR CONNECTION TO QUALITY & SERVICE |                                                                                                                                                            | PART NUMBER:                 | 628-24W7 | 7224-7T5  |