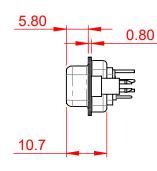

| ſ                  | COMBINATION D-SUB                    |                                                                        | SW REFERENCE NO.: 628 COMBO ASSEMBLY |                  |       |  |
|--------------------|--------------------------------------|------------------------------------------------------------------------|--------------------------------------|------------------|-------|--|
|                    |                                      |                                                                        | DRAWN: C.B                           | DATE: JAN. 01/20 | 19    |  |
|                    |                                      |                                                                        | CHECKED:                             | DATE:            |       |  |
| ſ                  | EDAC INC                             | THESE DRAWINGS AND SPECIFICATIONS<br>ARE THE PROPERTY OF EDAC INC.,AND | SCALE: (IN C.A.D. 1:1)               | SHEET 1 OF       | 4     |  |
| YOUR CONNECTION TO | TORONTO, ONTARIO<br>CANADA           | SHALL NOT BE REPRODUCED, OR COPIED<br>OR USED AS THE BASIS FOR THE     | DRAWING NUMBER: 628-24W7             | 7224-7T5         | ISSUE |  |
|                    | YOUR CONNECTION TO QUALITY & SERVICE | MANUFACTURE OR SALE OF APPARATUS<br>WITHOUT WRITTEN PERMISSION.        | PART NUMBER: 628-24W7                | 7224-7T5         | 1     |  |