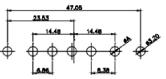

3W3 / 3WK3

5W1 Male/Female

7W2 Male/Female

(1)

1

21W4 Male/Female

|                                                                      |            |                                                                                                                                                                                                                                                                                                                                                                                                                                                                                                                                                                                                                                                                                                                                                                                                                                                                                                                                                                                                                                                                                                                                                                                                                                                                                                                                                                                                                                                                                                                                                                                                                                                                                                                                                                                                                                                                                                                                                                                                                                                                                                                                                                                                                                                                                                                                                                                                                                                                                                                                                                                                                                                                                                                                                                                                                                        |                         |                                                                                                               | ese   |  |
|----------------------------------------------------------------------|------------|----------------------------------------------------------------------------------------------------------------------------------------------------------------------------------------------------------------------------------------------------------------------------------------------------------------------------------------------------------------------------------------------------------------------------------------------------------------------------------------------------------------------------------------------------------------------------------------------------------------------------------------------------------------------------------------------------------------------------------------------------------------------------------------------------------------------------------------------------------------------------------------------------------------------------------------------------------------------------------------------------------------------------------------------------------------------------------------------------------------------------------------------------------------------------------------------------------------------------------------------------------------------------------------------------------------------------------------------------------------------------------------------------------------------------------------------------------------------------------------------------------------------------------------------------------------------------------------------------------------------------------------------------------------------------------------------------------------------------------------------------------------------------------------------------------------------------------------------------------------------------------------------------------------------------------------------------------------------------------------------------------------------------------------------------------------------------------------------------------------------------------------------------------------------------------------------------------------------------------------------------------------------------------------------------------------------------------------------------------------------------------------------------------------------------------------------------------------------------------------------------------------------------------------------------------------------------------------------------------------------------------------------------------------------------------------------------------------------------------------------------------------------------------------------------------------------------------------|-------------------------|---------------------------------------------------------------------------------------------------------------|-------|--|
|                                                                      |            | 11W1 Male/Female                                                                                                                                                                                                                                                                                                                                                                                                                                                                                                                                                                                                                                                                                                                                                                                                                                                                                                                                                                                                                                                                                                                                                                                                                                                                                                                                                                                                                                                                                                                                                                                                                                                                                                                                                                                                                                                                                                                                                                                                                                                                                                                                                                                                                                                                                                                                                                                                                                                                                                                                                                                                                                                                                                                                                                                                                       | 27W2 Male/Femal         | e                                                                                                             |       |  |
| 47.05<br>14.48<br>14.48<br>14.48<br>90<br>9528                       | 8W8 Female | 33.30<br>19.85<br>9.72<br>9.72<br>9.72<br>9.72<br>9.72<br>9.72<br>9.72<br>9.72<br>9.72<br>9.72<br>9.72<br>9.72<br>9.72<br>9.72<br>9.72<br>9.72<br>9.72<br>9.72<br>9.72<br>9.72<br>9.72<br>9.72<br>9.72<br>9.72<br>9.72<br>9.72<br>9.72<br>9.72<br>9.72<br>9.72<br>9.72<br>9.72<br>9.72<br>9.72<br>9.72<br>9.72<br>9.72<br>9.72<br>9.72<br>9.72<br>9.72<br>9.72<br>9.72<br>9.72<br>9.72<br>9.72<br>9.72<br>9.72<br>9.72<br>9.72<br>9.72<br>9.72<br>9.72<br>9.72<br>9.72<br>9.72<br>9.72<br>9.72<br>9.72<br>9.72<br>9.72<br>9.72<br>9.72<br>9.72<br>9.72<br>9.72<br>9.72<br>9.72<br>9.72<br>9.72<br>9.72<br>9.72<br>9.72<br>9.72<br>9.72<br>9.72<br>9.72<br>9.72<br>9.72<br>9.72<br>9.72<br>9.72<br>9.72<br>9.72<br>9.72<br>9.72<br>9.72<br>9.72<br>9.72<br>9.72<br>9.72<br>9.72<br>9.72<br>9.72<br>9.72<br>9.72<br>9.72<br>9.72<br>9.72<br>9.72<br>9.72<br>9.72<br>9.72<br>9.72<br>9.72<br>9.72<br>9.72<br>9.72<br>9.72<br>9.72<br>9.72<br>9.72<br>9.72<br>9.72<br>9.72<br>9.72<br>9.72<br>9.72<br>9.72<br>9.72<br>9.72<br>9.72<br>9.72<br>9.72<br>9.72<br>9.72<br>9.72<br>9.72<br>9.72<br>9.72<br>9.72<br>9.72<br>9.72<br>9.72<br>9.72<br>9.72<br>9.72<br>9.72<br>9.72<br>9.72<br>9.72<br>9.72<br>9.72<br>9.72<br>9.72<br>9.72<br>9.72<br>9.72<br>9.72<br>9.72<br>9.72<br>9.72<br>9.72<br>9.72<br>9.72<br>9.72<br>9.72<br>9.72<br>9.72<br>9.72<br>9.72<br>9.72<br>9.72<br>9.72<br>9.72<br>9.72<br>9.72<br>9.72<br>9.72<br>9.72<br>9.72<br>9.72<br>9.72<br>9.72<br>9.72<br>9.72<br>9.72<br>9.72<br>9.72<br>9.72<br>9.72<br>9.72<br>9.72<br>9.72<br>9.72<br>9.72<br>9.72<br>9.72<br>9.72<br>9.72<br>9.72<br>9.72<br>9.72<br>9.72<br>9.72<br>9.72<br>9.72<br>9.72<br>9.72<br>9.72<br>9.72<br>9.72<br>9.72<br>9.72<br>9.72<br>9.72<br>9.72<br>9.72<br>9.72<br>9.72<br>9.72<br>9.72<br>9.72<br>9.72<br>9.72<br>9.72<br>9.72<br>9.72<br>9.72<br>9.72<br>9.72<br>9.72<br>9.72<br>9.72<br>9.72<br>9.72<br>9.72<br>9.72<br>9.72<br>9.72<br>9.72<br>9.72<br>9.72<br>9.72<br>9.72<br>9.72<br>9.72<br>9.72<br>9.72<br>9.72<br>9.72<br>9.72<br>9.72<br>9.72<br>9.72<br>9.72<br>9.72<br>9.72<br>9.72<br>9.72<br>9.72<br>9.72<br>9.72<br>9.72<br>9.72<br>9.72<br>9.72<br>9.72<br>9.72<br>9.72<br>9.72<br>9.72<br>9.72<br>9.72<br>9.72<br>9.72<br>9.72<br>9.72<br>9.72<br>9.72<br>9.72<br>9.72<br>9.72<br>9.72<br>9.72<br>9.72<br>9.72<br>9.72<br>9.72<br>9.72<br>9.72<br>9.72<br>9.72<br>9.72<br>9.72<br>9.72<br>9.72<br>9.72<br>9.72<br>9.72<br>9.72<br>9.72<br>9.72<br>9.72<br>9.72<br>9.72<br>9.72<br>9.72<br>9.72<br>9.72<br>9.72<br>9.72<br>9.72<br>9.72<br>9.72<br>9.72<br>9.72<br>9.72<br>9.72<br>9.72<br>9.72<br>9.72<br>9.72<br>9.72<br>9.72<br>9.72<br>9.72<br>9.72<br>9.72<br>9.72<br>9.72<br>9.72<br>9.72<br>9.72<br>9.72<br>9.72<br>9.72<br>9.72<br>9.72<br>9.72<br>9.72<br>9.72<br>9.72<br>9.72<br>9.72<br>9.72<br>9.72<br>9.72<br>9.72 |                         | 63.50<br>31.75<br>2<br>15.24<br>++++++++<br>+++++++++++++++++++++++++++                                       |       |  |
| <u>8.38.</u> , ,.8.89.,                                              |            | 17W2 Male/Female                                                                                                                                                                                                                                                                                                                                                                                                                                                                                                                                                                                                                                                                                                                                                                                                                                                                                                                                                                                                                                                                                                                                                                                                                                                                                                                                                                                                                                                                                                                                                                                                                                                                                                                                                                                                                                                                                                                                                                                                                                                                                                                                                                                                                                                                                                                                                                                                                                                                                                                                                                                                                                                                                                                                                                                                                       | 21W1 Male/Femal         | le                                                                                                            |       |  |
| CURRENT RATING /<br>10A / 2.2<br>20A / 3.3<br>30A / 3.7<br>40A / 4.2 | / ØA       |                                                                                                                                                                                                                                                                                                                                                                                                                                                                                                                                                                                                                                                                                                                                                                                                                                                                                                                                                                                                                                                                                                                                                                                                                                                                                                                                                                                                                                                                                                                                                                                                                                                                                                                                                                                                                                                                                                                                                                                                                                                                                                                                                                                                                                                                                                                                                                                                                                                                                                                                                                                                                                                                                                                                                                                                                                        |                         | 47.05<br>23.65<br>4<br>9<br>9<br>4<br>4<br>9<br>4<br>4<br>4<br>4<br>4<br>4<br>4<br>4<br>4<br>4<br>4<br>4<br>4 | æ     |  |
|                                                                      |            | COMBINATION D-SUB                                                                                                                                                                                                                                                                                                                                                                                                                                                                                                                                                                                                                                                                                                                                                                                                                                                                                                                                                                                                                                                                                                                                                                                                                                                                                                                                                                                                                                                                                                                                                                                                                                                                                                                                                                                                                                                                                                                                                                                                                                                                                                                                                                                                                                                                                                                                                                                                                                                                                                                                                                                                                                                                                                                                                                                                                      |                         | SW REFERENCE NO.: 628 COMBO ASSEMBLY                                                                          |       |  |
|                                                                      | COMBIN     |                                                                                                                                                                                                                                                                                                                                                                                                                                                                                                                                                                                                                                                                                                                                                                                                                                                                                                                                                                                                                                                                                                                                                                                                                                                                                                                                                                                                                                                                                                                                                                                                                                                                                                                                                                                                                                                                                                                                                                                                                                                                                                                                                                                                                                                                                                                                                                                                                                                                                                                                                                                                                                                                                                                                                                                                                                        |                         | DATE: JAN. 01/2019                                                                                            |       |  |
|                                                                      |            |                                                                                                                                                                                                                                                                                                                                                                                                                                                                                                                                                                                                                                                                                                                                                                                                                                                                                                                                                                                                                                                                                                                                                                                                                                                                                                                                                                                                                                                                                                                                                                                                                                                                                                                                                                                                                                                                                                                                                                                                                                                                                                                                                                                                                                                                                                                                                                                                                                                                                                                                                                                                                                                                                                                                                                                                                                        |                         | DATE:                                                                                                         |       |  |
| IIS SERIES FULLY CONFORMS TO                                         |            | ARE THE FROFERTT OF EDAG INC., AND                                                                                                                                                                                                                                                                                                                                                                                                                                                                                                                                                                                                                                                                                                                                                                                                                                                                                                                                                                                                                                                                                                                                                                                                                                                                                                                                                                                                                                                                                                                                                                                                                                                                                                                                                                                                                                                                                                                                                                                                                                                                                                                                                                                                                                                                                                                                                                                                                                                                                                                                                                                                                                                                                                                                                                                                     | SCALE: N.T.S            | SHEET 3 OF                                                                                                    | 4     |  |
| HE EUROPEAN UNION DIRECTIVES<br>)11/65/EU FOR RoHS COMPLIANCY.       |            | OR USED AS THE BASIS FOR THE                                                                                                                                                                                                                                                                                                                                                                                                                                                                                                                                                                                                                                                                                                                                                                                                                                                                                                                                                                                                                                                                                                                                                                                                                                                                                                                                                                                                                                                                                                                                                                                                                                                                                                                                                                                                                                                                                                                                                                                                                                                                                                                                                                                                                                                                                                                                                                                                                                                                                                                                                                                                                                                                                                                                                                                                           | DRAWING NUMBER: 628-24W | 7224-7T5                                                                                                      | ISSUE |  |
| THOULD FOR NOTIO CONTERANCE.                                         |            | MANUFACTURE OR SALE OF APPARATUS                                                                                                                                                                                                                                                                                                                                                                                                                                                                                                                                                                                                                                                                                                                                                                                                                                                                                                                                                                                                                                                                                                                                                                                                                                                                                                                                                                                                                                                                                                                                                                                                                                                                                                                                                                                                                                                                                                                                                                                                                                                                                                                                                                                                                                                                                                                                                                                                                                                                                                                                                                                                                                                                                                                                                                                                       |                         |                                                                                                               | 1 .   |  |