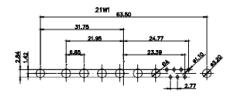

3W3 / 3WK3

5W1 Male/Female

7W2 Male/Female

(1)

1

21W4 Male/Female

|                                                                      |            |                                                                                                                                                                                                                                                                                                                                                                                                                                                                                                                                                                                                                                                                                                                                                                                                                                                                                                                                                                                                                                                                                                                                                                                                                                                                                                                                                                                                                                                                                                                                                                                                                                                                                                                                                                                                                                                                                                                                                                                                                                                                                                                                                                                                                                                                                                                                                                                                                                                                                                                                                                                                                                                                                                                                                                                                                                        |                         |                                                                                                               | ese   |  |
|----------------------------------------------------------------------|------------|----------------------------------------------------------------------------------------------------------------------------------------------------------------------------------------------------------------------------------------------------------------------------------------------------------------------------------------------------------------------------------------------------------------------------------------------------------------------------------------------------------------------------------------------------------------------------------------------------------------------------------------------------------------------------------------------------------------------------------------------------------------------------------------------------------------------------------------------------------------------------------------------------------------------------------------------------------------------------------------------------------------------------------------------------------------------------------------------------------------------------------------------------------------------------------------------------------------------------------------------------------------------------------------------------------------------------------------------------------------------------------------------------------------------------------------------------------------------------------------------------------------------------------------------------------------------------------------------------------------------------------------------------------------------------------------------------------------------------------------------------------------------------------------------------------------------------------------------------------------------------------------------------------------------------------------------------------------------------------------------------------------------------------------------------------------------------------------------------------------------------------------------------------------------------------------------------------------------------------------------------------------------------------------------------------------------------------------------------------------------------------------------------------------------------------------------------------------------------------------------------------------------------------------------------------------------------------------------------------------------------------------------------------------------------------------------------------------------------------------------------------------------------------------------------------------------------------------|-------------------------|---------------------------------------------------------------------------------------------------------------|-------|--|
|                                                                      |            | 11W1 Male/Female                                                                                                                                                                                                                                                                                                                                                                                                                                                                                                                                                                                                                                                                                                                                                                                                                                                                                                                                                                                                                                                                                                                                                                                                                                                                                                                                                                                                                                                                                                                                                                                                                                                                                                                                                                                                                                                                                                                                                                                                                                                                                                                                                                                                                                                                                                                                                                                                                                                                                                                                                                                                                                                                                                                                                                                                                       | 27W2 Male/Femal         | e                                                                                                             |       |  |
| 47.05<br>14.48<br>14.48<br>14.48<br>90<br>9528                       | 8W8 Female | 33.30<br>19.85<br>9.72<br>9.72<br>9.72<br>9.72<br>9.72<br>9.72<br>9.72<br>9.72<br>9.72<br>9.72<br>9.72<br>9.72<br>9.72<br>9.72<br>9.72<br>9.72<br>9.72<br>9.72<br>9.72<br>9.72<br>9.72<br>9.72<br>9.72<br>9.72<br>9.72<br>9.72<br>9.72<br>9.72<br>9.72<br>9.72<br>9.72<br>9.72<br>9.72<br>9.72<br>9.72<br>9.72<br>9.72<br>9.72<br>9.72<br>9.72<br>9.72<br>9.72<br>9.72<br>9.72<br>9.72<br>9.72<br>9.72<br>9.72<br>9.72<br>9.72<br>9.72<br>9.72<br>9.72<br>9.72<br>9.72<br>9.72<br>9.72<br>9.72<br>9.72<br>9.72<br>9.72<br>9.72<br>9.72<br>9.72<br>9.72<br>9.72<br>9.72<br>9.72<br>9.72<br>9.72<br>9.72<br>9.72<br>9.72<br>9.72<br>9.72<br>9.72<br>9.72<br>9.72<br>9.72<br>9.72<br>9.72<br>9.72<br>9.72<br>9.72<br>9.72<br>9.72<br>9.72<br>9.72<br>9.72<br>9.72<br>9.72<br>9.72<br>9.72<br>9.72<br>9.72<br>9.72<br>9.72<br>9.72<br>9.72<br>9.72<br>9.72<br>9.72<br>9.72<br>9.72<br>9.72<br>9.72<br>9.72<br>9.72<br>9.72<br>9.72<br>9.72<br>9.72<br>9.72<br>9.72<br>9.72<br>9.72<br>9.72<br>9.72<br>9.72<br>9.72<br>9.72<br>9.72<br>9.72<br>9.72<br>9.72<br>9.72<br>9.72<br>9.72<br>9.72<br>9.72<br>9.72<br>9.72<br>9.72<br>9.72<br>9.72<br>9.72<br>9.72<br>9.72<br>9.72<br>9.72<br>9.72<br>9.72<br>9.72<br>9.72<br>9.72<br>9.72<br>9.72<br>9.72<br>9.72<br>9.72<br>9.72<br>9.72<br>9.72<br>9.72<br>9.72<br>9.72<br>9.72<br>9.72<br>9.72<br>9.72<br>9.72<br>9.72<br>9.72<br>9.72<br>9.72<br>9.72<br>9.72<br>9.72<br>9.72<br>9.72<br>9.72<br>9.72<br>9.72<br>9.72<br>9.72<br>9.72<br>9.72<br>9.72<br>9.72<br>9.72<br>9.72<br>9.72<br>9.72<br>9.72<br>9.72<br>9.72<br>9.72<br>9.72<br>9.72<br>9.72<br>9.72<br>9.72<br>9.72<br>9.72<br>9.72<br>9.72<br>9.72<br>9.72<br>9.72<br>9.72<br>9.72<br>9.72<br>9.72<br>9.72<br>9.72<br>9.72<br>9.72<br>9.72<br>9.72<br>9.72<br>9.72<br>9.72<br>9.72<br>9.72<br>9.72<br>9.72<br>9.72<br>9.72<br>9.72<br>9.72<br>9.72<br>9.72<br>9.72<br>9.72<br>9.72<br>9.72<br>9.72<br>9.72<br>9.72<br>9.72<br>9.72<br>9.72<br>9.72<br>9.72<br>9.72<br>9.72<br>9.72<br>9.72<br>9.72<br>9.72<br>9.72<br>9.72<br>9.72<br>9.72<br>9.72<br>9.72<br>9.72<br>9.72<br>9.72<br>9.72<br>9.72<br>9.72<br>9.72<br>9.72<br>9.72<br>9.72<br>9.72<br>9.72<br>9.72<br>9.72<br>9.72<br>9.72<br>9.72<br>9.72<br>9.72<br>9.72<br>9.72<br>9.72<br>9.72<br>9.72<br>9.72<br>9.72<br>9.72<br>9.72<br>9.72<br>9.72<br>9.72<br>9.72<br>9.72<br>9.72<br>9.72<br>9.72<br>9.72<br>9.72<br>9.72<br>9.72<br>9.72<br>9.72<br>9.72<br>9.72<br>9.72<br>9.72<br>9.72<br>9.72<br>9.72<br>9.72<br>9.72<br>9.72<br>9.72<br>9.72<br>9.72<br>9.72<br>9.72<br>9.72<br>9.72<br>9.72<br>9.72<br>9.72<br>9.72<br>9.72<br>9.72<br>9.72<br>9.72<br>9.72<br>9.72<br>9.72<br>9.72<br>9.72<br>9.72<br>9.72<br>9.72<br>9.72<br>9.72<br>9.72<br>9.72<br>9.72<br>9.72<br>9.72<br>9.72<br>9.72<br>9.72<br>9.72<br>9.72<br>9.72<br>9.72<br>9.72<br>9.72<br>9.72<br>9.72 |                         | 63.50<br>31.75<br>2<br>15.24<br>++++++++<br>+++++++++++++++++++++++++++                                       |       |  |
| <u>8.38.</u> , ,.8.89.,                                              |            | 17W2 Male/Female                                                                                                                                                                                                                                                                                                                                                                                                                                                                                                                                                                                                                                                                                                                                                                                                                                                                                                                                                                                                                                                                                                                                                                                                                                                                                                                                                                                                                                                                                                                                                                                                                                                                                                                                                                                                                                                                                                                                                                                                                                                                                                                                                                                                                                                                                                                                                                                                                                                                                                                                                                                                                                                                                                                                                                                                                       | 21W1 Male/Femal         | le                                                                                                            |       |  |
| CURRENT RATING /<br>10A / 2.2<br>20A / 3.3<br>30A / 3.7<br>40A / 4.2 | / ØA       |                                                                                                                                                                                                                                                                                                                                                                                                                                                                                                                                                                                                                                                                                                                                                                                                                                                                                                                                                                                                                                                                                                                                                                                                                                                                                                                                                                                                                                                                                                                                                                                                                                                                                                                                                                                                                                                                                                                                                                                                                                                                                                                                                                                                                                                                                                                                                                                                                                                                                                                                                                                                                                                                                                                                                                                                                                        |                         | 47.05<br>23.65<br>4<br>9<br>9<br>4<br>4<br>9<br>4<br>4<br>4<br>4<br>4<br>4<br>4<br>4<br>4<br>4<br>4<br>4<br>4 | æ     |  |
|                                                                      |            | COMBINATION D-SUB                                                                                                                                                                                                                                                                                                                                                                                                                                                                                                                                                                                                                                                                                                                                                                                                                                                                                                                                                                                                                                                                                                                                                                                                                                                                                                                                                                                                                                                                                                                                                                                                                                                                                                                                                                                                                                                                                                                                                                                                                                                                                                                                                                                                                                                                                                                                                                                                                                                                                                                                                                                                                                                                                                                                                                                                                      |                         | SW REFERENCE NO.: 628 COMBO ASSEMBLY                                                                          |       |  |
|                                                                      | COMBIN     |                                                                                                                                                                                                                                                                                                                                                                                                                                                                                                                                                                                                                                                                                                                                                                                                                                                                                                                                                                                                                                                                                                                                                                                                                                                                                                                                                                                                                                                                                                                                                                                                                                                                                                                                                                                                                                                                                                                                                                                                                                                                                                                                                                                                                                                                                                                                                                                                                                                                                                                                                                                                                                                                                                                                                                                                                                        |                         | DATE: JAN. 01/2019                                                                                            |       |  |
|                                                                      |            |                                                                                                                                                                                                                                                                                                                                                                                                                                                                                                                                                                                                                                                                                                                                                                                                                                                                                                                                                                                                                                                                                                                                                                                                                                                                                                                                                                                                                                                                                                                                                                                                                                                                                                                                                                                                                                                                                                                                                                                                                                                                                                                                                                                                                                                                                                                                                                                                                                                                                                                                                                                                                                                                                                                                                                                                                                        |                         | DATE:                                                                                                         |       |  |
| IIS SERIES FULLY CONFORMS TO                                         |            | ARE THE FROFERTT OF EDAG INC., AND                                                                                                                                                                                                                                                                                                                                                                                                                                                                                                                                                                                                                                                                                                                                                                                                                                                                                                                                                                                                                                                                                                                                                                                                                                                                                                                                                                                                                                                                                                                                                                                                                                                                                                                                                                                                                                                                                                                                                                                                                                                                                                                                                                                                                                                                                                                                                                                                                                                                                                                                                                                                                                                                                                                                                                                                     | SCALE: N.T.S            | SHEET 3 OF                                                                                                    | 4     |  |
| HE EUROPEAN UNION DIRECTIVES<br>)11/65/EU FOR RoHS COMPLIANCY.       |            | OR USED AS THE BASIS FOR THE                                                                                                                                                                                                                                                                                                                                                                                                                                                                                                                                                                                                                                                                                                                                                                                                                                                                                                                                                                                                                                                                                                                                                                                                                                                                                                                                                                                                                                                                                                                                                                                                                                                                                                                                                                                                                                                                                                                                                                                                                                                                                                                                                                                                                                                                                                                                                                                                                                                                                                                                                                                                                                                                                                                                                                                                           | DRAWING NUMBER: 628-24W | 7224-7T5                                                                                                      | ISSUE |  |
| THOULD FOR NOTIO CONTERANCE.                                         |            | MANUFACTURE OR SALE OF APPARATUS                                                                                                                                                                                                                                                                                                                                                                                                                                                                                                                                                                                                                                                                                                                                                                                                                                                                                                                                                                                                                                                                                                                                                                                                                                                                                                                                                                                                                                                                                                                                                                                                                                                                                                                                                                                                                                                                                                                                                                                                                                                                                                                                                                                                                                                                                                                                                                                                                                                                                                                                                                                                                                                                                                                                                                                                       |                         |                                                                                                               | 1 .   |  |