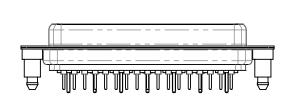

NOTES:

MATERIAL:

.XX ±0.13 .XXX ±0.05

HOUSING: THERMOPLASTIC POLYESTER, UL94V-0 SHELL: STEEL, Sn or Ni PLATED CONTACT: COPPER ALLOY SEE ORDERING GUIDE FOR PLATING

OPERATING TEMPERATURE: -55°C ~ 125°C

SIGNAL CONTACT CURRENT RATING: 5A PER CONTACT SIGNAL CONTACT RESISTANCE: 10mQ MAX. INSULATOR RESISTANCE: 5000MΩ min. DIELECTRIC WITHSTANDING VOLTAGE: 1000V AC rms