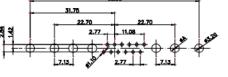

| ſ                  | COMBINATION D-SUB                    |                                                                        | SW REFERENCE NO.: 628 COMBO ASSEMBLY |                  |       |  |
|--------------------|--------------------------------------|------------------------------------------------------------------------|--------------------------------------|------------------|-------|--|
|                    |                                      |                                                                        | DRAWN: C.B                           | DATE: JAN. 01/20 | 19    |  |
|                    |                                      |                                                                        | CHECKED:                             | DATE:            |       |  |
| ſ                  | EDAC INC                             | THESE DRAWINGS AND SPECIFICATIONS<br>ARE THE PROPERTY OF EDAC INC.,AND | SCALE: (IN C.A.D. 1:1)               | SHEET 1 OF       | 4     |  |
| YOUR CONNECTION TO | TORONTO, ONTARIO<br>CANADA           | SHALL NOT BE REPRODUCED, OR COPIED<br>OR USED AS THE BASIS FOR THE     | DRAWING NUMBER: 628-24W7             | 7224-7T5         | ISSUE |  |
|                    | YOUR CONNECTION TO QUALITY & SERVICE | MANUFACTURE OR SALE OF APPARATUS<br>WITHOUT WRITTEN PERMISSION.        | PART NUMBER: 628-24W7                | 7224-7T5         | 1     |  |