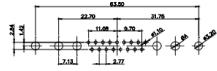

3W3 / 3WK3

5W1 Male/Female

7W2 Male/Female

(1)

1

21W4 Male/Female

|                                                                      |            |                                                                                                                                                                                                                                                                                                                                                                                                                                                                                                                                                                                                                                                                                                                                                                                                                                                                                                                                                                                                                                                                                                                                                                                                                                                                                                                                                                                                                                                                                                                                                                                                                                                                                                                                                                                                                                                                                                                                                                                                                                                                                                                                                                                                                                                                                                                                                                                                                                                                                                                                                                                                                                                                                                                                                                                                                                        |                         |                                                                                                               | ese   |  |
|----------------------------------------------------------------------|------------|----------------------------------------------------------------------------------------------------------------------------------------------------------------------------------------------------------------------------------------------------------------------------------------------------------------------------------------------------------------------------------------------------------------------------------------------------------------------------------------------------------------------------------------------------------------------------------------------------------------------------------------------------------------------------------------------------------------------------------------------------------------------------------------------------------------------------------------------------------------------------------------------------------------------------------------------------------------------------------------------------------------------------------------------------------------------------------------------------------------------------------------------------------------------------------------------------------------------------------------------------------------------------------------------------------------------------------------------------------------------------------------------------------------------------------------------------------------------------------------------------------------------------------------------------------------------------------------------------------------------------------------------------------------------------------------------------------------------------------------------------------------------------------------------------------------------------------------------------------------------------------------------------------------------------------------------------------------------------------------------------------------------------------------------------------------------------------------------------------------------------------------------------------------------------------------------------------------------------------------------------------------------------------------------------------------------------------------------------------------------------------------------------------------------------------------------------------------------------------------------------------------------------------------------------------------------------------------------------------------------------------------------------------------------------------------------------------------------------------------------------------------------------------------------------------------------------------------|-------------------------|---------------------------------------------------------------------------------------------------------------|-------|--|
|                                                                      |            | 11W1 Male/Female                                                                                                                                                                                                                                                                                                                                                                                                                                                                                                                                                                                                                                                                                                                                                                                                                                                                                                                                                                                                                                                                                                                                                                                                                                                                                                                                                                                                                                                                                                                                                                                                                                                                                                                                                                                                                                                                                                                                                                                                                                                                                                                                                                                                                                                                                                                                                                                                                                                                                                                                                                                                                                                                                                                                                                                                                       | 27W2 Male/Femal         | e                                                                                                             |       |  |
| 47.05<br>14.48<br>14.48<br>14.48<br>90<br>9528                       | 8W8 Female | 33.30<br>19.85<br>9.72<br>9.72<br>9.72<br>9.72<br>9.72<br>9.72<br>9.72<br>9.72<br>9.72<br>9.72<br>9.72<br>9.72<br>9.72<br>9.72<br>9.72<br>9.72<br>9.72<br>9.72<br>9.72<br>9.72<br>9.72<br>9.72<br>9.72<br>9.72<br>9.72<br>9.72<br>9.72<br>9.72<br>9.72<br>9.72<br>9.72<br>9.72<br>9.72<br>9.72<br>9.72<br>9.72<br>9.72<br>9.72<br>9.72<br>9.72<br>9.72<br>9.72<br>9.72<br>9.72<br>9.72<br>9.72<br>9.72<br>9.72<br>9.72<br>9.72<br>9.72<br>9.72<br>9.72<br>9.72<br>9.72<br>9.72<br>9.72<br>9.72<br>9.72<br>9.72<br>9.72<br>9.72<br>9.72<br>9.72<br>9.72<br>9.72<br>9.72<br>9.72<br>9.72<br>9.72<br>9.72<br>9.72<br>9.72<br>9.72<br>9.72<br>9.72<br>9.72<br>9.72<br>9.72<br>9.72<br>9.72<br>9.72<br>9.72<br>9.72<br>9.72<br>9.72<br>9.72<br>9.72<br>9.72<br>9.72<br>9.72<br>9.72<br>9.72<br>9.72<br>9.72<br>9.72<br>9.72<br>9.72<br>9.72<br>9.72<br>9.72<br>9.72<br>9.72<br>9.72<br>9.72<br>9.72<br>9.72<br>9.72<br>9.72<br>9.72<br>9.72<br>9.72<br>9.72<br>9.72<br>9.72<br>9.72<br>9.72<br>9.72<br>9.72<br>9.72<br>9.72<br>9.72<br>9.72<br>9.72<br>9.72<br>9.72<br>9.72<br>9.72<br>9.72<br>9.72<br>9.72<br>9.72<br>9.72<br>9.72<br>9.72<br>9.72<br>9.72<br>9.72<br>9.72<br>9.72<br>9.72<br>9.72<br>9.72<br>9.72<br>9.72<br>9.72<br>9.72<br>9.72<br>9.72<br>9.72<br>9.72<br>9.72<br>9.72<br>9.72<br>9.72<br>9.72<br>9.72<br>9.72<br>9.72<br>9.72<br>9.72<br>9.72<br>9.72<br>9.72<br>9.72<br>9.72<br>9.72<br>9.72<br>9.72<br>9.72<br>9.72<br>9.72<br>9.72<br>9.72<br>9.72<br>9.72<br>9.72<br>9.72<br>9.72<br>9.72<br>9.72<br>9.72<br>9.72<br>9.72<br>9.72<br>9.72<br>9.72<br>9.72<br>9.72<br>9.72<br>9.72<br>9.72<br>9.72<br>9.72<br>9.72<br>9.72<br>9.72<br>9.72<br>9.72<br>9.72<br>9.72<br>9.72<br>9.72<br>9.72<br>9.72<br>9.72<br>9.72<br>9.72<br>9.72<br>9.72<br>9.72<br>9.72<br>9.72<br>9.72<br>9.72<br>9.72<br>9.72<br>9.72<br>9.72<br>9.72<br>9.72<br>9.72<br>9.72<br>9.72<br>9.72<br>9.72<br>9.72<br>9.72<br>9.72<br>9.72<br>9.72<br>9.72<br>9.72<br>9.72<br>9.72<br>9.72<br>9.72<br>9.72<br>9.72<br>9.72<br>9.72<br>9.72<br>9.72<br>9.72<br>9.72<br>9.72<br>9.72<br>9.72<br>9.72<br>9.72<br>9.72<br>9.72<br>9.72<br>9.72<br>9.72<br>9.72<br>9.72<br>9.72<br>9.72<br>9.72<br>9.72<br>9.72<br>9.72<br>9.72<br>9.72<br>9.72<br>9.72<br>9.72<br>9.72<br>9.72<br>9.72<br>9.72<br>9.72<br>9.72<br>9.72<br>9.72<br>9.72<br>9.72<br>9.72<br>9.72<br>9.72<br>9.72<br>9.72<br>9.72<br>9.72<br>9.72<br>9.72<br>9.72<br>9.72<br>9.72<br>9.72<br>9.72<br>9.72<br>9.72<br>9.72<br>9.72<br>9.72<br>9.72<br>9.72<br>9.72<br>9.72<br>9.72<br>9.72<br>9.72<br>9.72<br>9.72<br>9.72<br>9.72<br>9.72<br>9.72<br>9.72<br>9.72<br>9.72<br>9.72<br>9.72<br>9.72<br>9.72<br>9.72<br>9.72<br>9.72<br>9.72<br>9.72<br>9.72<br>9.72<br>9.72<br>9.72<br>9.72<br>9.72<br>9.72<br>9.72<br>9.72<br>9.72<br>9.72<br>9.72<br>9.72<br>9.72<br>9.72<br>9.72<br>9.72 |                         | 63.50<br>31.75<br>2<br>15.24<br>++++++++<br>+++++++++++++++++++++++++++                                       |       |  |
| <u>8.38.</u> , ,.8.89.,                                              |            | 17W2 Male/Female                                                                                                                                                                                                                                                                                                                                                                                                                                                                                                                                                                                                                                                                                                                                                                                                                                                                                                                                                                                                                                                                                                                                                                                                                                                                                                                                                                                                                                                                                                                                                                                                                                                                                                                                                                                                                                                                                                                                                                                                                                                                                                                                                                                                                                                                                                                                                                                                                                                                                                                                                                                                                                                                                                                                                                                                                       | 21W1 Male/Femal         | le                                                                                                            |       |  |
| CURRENT RATING /<br>10A / 2.2<br>20A / 3.3<br>30A / 3.7<br>40A / 4.2 | / ØA       |                                                                                                                                                                                                                                                                                                                                                                                                                                                                                                                                                                                                                                                                                                                                                                                                                                                                                                                                                                                                                                                                                                                                                                                                                                                                                                                                                                                                                                                                                                                                                                                                                                                                                                                                                                                                                                                                                                                                                                                                                                                                                                                                                                                                                                                                                                                                                                                                                                                                                                                                                                                                                                                                                                                                                                                                                                        |                         | 47.05<br>23.65<br>4<br>9<br>9<br>4<br>4<br>9<br>4<br>4<br>4<br>4<br>4<br>4<br>4<br>4<br>4<br>4<br>4<br>4<br>4 | æ     |  |
|                                                                      |            | COMBINATION D-SUB                                                                                                                                                                                                                                                                                                                                                                                                                                                                                                                                                                                                                                                                                                                                                                                                                                                                                                                                                                                                                                                                                                                                                                                                                                                                                                                                                                                                                                                                                                                                                                                                                                                                                                                                                                                                                                                                                                                                                                                                                                                                                                                                                                                                                                                                                                                                                                                                                                                                                                                                                                                                                                                                                                                                                                                                                      |                         | SW REFERENCE NO.: 628 COMBO ASSEMBLY                                                                          |       |  |
|                                                                      | COMBIN     |                                                                                                                                                                                                                                                                                                                                                                                                                                                                                                                                                                                                                                                                                                                                                                                                                                                                                                                                                                                                                                                                                                                                                                                                                                                                                                                                                                                                                                                                                                                                                                                                                                                                                                                                                                                                                                                                                                                                                                                                                                                                                                                                                                                                                                                                                                                                                                                                                                                                                                                                                                                                                                                                                                                                                                                                                                        |                         | DATE: JAN. 01/2019                                                                                            |       |  |
|                                                                      |            |                                                                                                                                                                                                                                                                                                                                                                                                                                                                                                                                                                                                                                                                                                                                                                                                                                                                                                                                                                                                                                                                                                                                                                                                                                                                                                                                                                                                                                                                                                                                                                                                                                                                                                                                                                                                                                                                                                                                                                                                                                                                                                                                                                                                                                                                                                                                                                                                                                                                                                                                                                                                                                                                                                                                                                                                                                        |                         | DATE:                                                                                                         |       |  |
| IIS SERIES FULLY CONFORMS TO                                         |            | ARE THE FROFERTT OF EDAG INC., AND                                                                                                                                                                                                                                                                                                                                                                                                                                                                                                                                                                                                                                                                                                                                                                                                                                                                                                                                                                                                                                                                                                                                                                                                                                                                                                                                                                                                                                                                                                                                                                                                                                                                                                                                                                                                                                                                                                                                                                                                                                                                                                                                                                                                                                                                                                                                                                                                                                                                                                                                                                                                                                                                                                                                                                                                     | SCALE: N.T.S            | SHEET 3 OF                                                                                                    | 4     |  |
| HE EUROPEAN UNION DIRECTIVES<br>)11/65/EU FOR RoHS COMPLIANCY.       |            | OR USED AS THE BASIS FOR THE                                                                                                                                                                                                                                                                                                                                                                                                                                                                                                                                                                                                                                                                                                                                                                                                                                                                                                                                                                                                                                                                                                                                                                                                                                                                                                                                                                                                                                                                                                                                                                                                                                                                                                                                                                                                                                                                                                                                                                                                                                                                                                                                                                                                                                                                                                                                                                                                                                                                                                                                                                                                                                                                                                                                                                                                           | DRAWING NUMBER: 628-24W | 7224-7T5                                                                                                      | ISSUE |  |
| THOULD FOR NOTIO CONTERANCE.                                         |            | MANUFACTURE OR SALE OF APPARATUS                                                                                                                                                                                                                                                                                                                                                                                                                                                                                                                                                                                                                                                                                                                                                                                                                                                                                                                                                                                                                                                                                                                                                                                                                                                                                                                                                                                                                                                                                                                                                                                                                                                                                                                                                                                                                                                                                                                                                                                                                                                                                                                                                                                                                                                                                                                                                                                                                                                                                                                                                                                                                                                                                                                                                                                                       |                         |                                                                                                               | 1 .   |  |