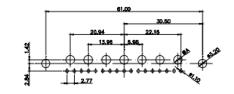

3W3 / 3WK3

5W1 Male/Female

7W2 Male/Female

(1)

1

21W4 Male/Female

|                                                                      |            |                                                                                                                                                                                                                                                                                                                                                                                                                                                                                                                                                                                                                                                                                                                                                                                                                                                                                                                                                                                                                                                                                                                                                                                                                                                                                                                                                                                                                                                                                                                                                                                                                                                                                                                                                                                                                                                                                                                                                                                                                                                                                                                                                                                                                                                                                                                                                                                                                                                                                                                                                                                                                                                                                                                                                                                                                                        |                         |                                                                                                               | ese   |  |
|----------------------------------------------------------------------|------------|----------------------------------------------------------------------------------------------------------------------------------------------------------------------------------------------------------------------------------------------------------------------------------------------------------------------------------------------------------------------------------------------------------------------------------------------------------------------------------------------------------------------------------------------------------------------------------------------------------------------------------------------------------------------------------------------------------------------------------------------------------------------------------------------------------------------------------------------------------------------------------------------------------------------------------------------------------------------------------------------------------------------------------------------------------------------------------------------------------------------------------------------------------------------------------------------------------------------------------------------------------------------------------------------------------------------------------------------------------------------------------------------------------------------------------------------------------------------------------------------------------------------------------------------------------------------------------------------------------------------------------------------------------------------------------------------------------------------------------------------------------------------------------------------------------------------------------------------------------------------------------------------------------------------------------------------------------------------------------------------------------------------------------------------------------------------------------------------------------------------------------------------------------------------------------------------------------------------------------------------------------------------------------------------------------------------------------------------------------------------------------------------------------------------------------------------------------------------------------------------------------------------------------------------------------------------------------------------------------------------------------------------------------------------------------------------------------------------------------------------------------------------------------------------------------------------------------------|-------------------------|---------------------------------------------------------------------------------------------------------------|-------|--|
|                                                                      |            | 11W1 Male/Female                                                                                                                                                                                                                                                                                                                                                                                                                                                                                                                                                                                                                                                                                                                                                                                                                                                                                                                                                                                                                                                                                                                                                                                                                                                                                                                                                                                                                                                                                                                                                                                                                                                                                                                                                                                                                                                                                                                                                                                                                                                                                                                                                                                                                                                                                                                                                                                                                                                                                                                                                                                                                                                                                                                                                                                                                       | 27W2 Male/Femal         | e                                                                                                             |       |  |
| 47.05<br>14.48<br>14.48<br>14.48<br>90<br>9528                       | 8W8 Female | 33.30<br>19.85<br>9.72<br>9.72<br>9.72<br>9.72<br>9.72<br>9.72<br>9.72<br>9.72<br>9.72<br>9.72<br>9.72<br>9.72<br>9.72<br>9.72<br>9.72<br>9.72<br>9.72<br>9.72<br>9.72<br>9.72<br>9.72<br>9.72<br>9.72<br>9.72<br>9.72<br>9.72<br>9.72<br>9.72<br>9.72<br>9.72<br>9.72<br>9.72<br>9.72<br>9.72<br>9.72<br>9.72<br>9.72<br>9.72<br>9.72<br>9.72<br>9.72<br>9.72<br>9.72<br>9.72<br>9.72<br>9.72<br>9.72<br>9.72<br>9.72<br>9.72<br>9.72<br>9.72<br>9.72<br>9.72<br>9.72<br>9.72<br>9.72<br>9.72<br>9.72<br>9.72<br>9.72<br>9.72<br>9.72<br>9.72<br>9.72<br>9.72<br>9.72<br>9.72<br>9.72<br>9.72<br>9.72<br>9.72<br>9.72<br>9.72<br>9.72<br>9.72<br>9.72<br>9.72<br>9.72<br>9.72<br>9.72<br>9.72<br>9.72<br>9.72<br>9.72<br>9.72<br>9.72<br>9.72<br>9.72<br>9.72<br>9.72<br>9.72<br>9.72<br>9.72<br>9.72<br>9.72<br>9.72<br>9.72<br>9.72<br>9.72<br>9.72<br>9.72<br>9.72<br>9.72<br>9.72<br>9.72<br>9.72<br>9.72<br>9.72<br>9.72<br>9.72<br>9.72<br>9.72<br>9.72<br>9.72<br>9.72<br>9.72<br>9.72<br>9.72<br>9.72<br>9.72<br>9.72<br>9.72<br>9.72<br>9.72<br>9.72<br>9.72<br>9.72<br>9.72<br>9.72<br>9.72<br>9.72<br>9.72<br>9.72<br>9.72<br>9.72<br>9.72<br>9.72<br>9.72<br>9.72<br>9.72<br>9.72<br>9.72<br>9.72<br>9.72<br>9.72<br>9.72<br>9.72<br>9.72<br>9.72<br>9.72<br>9.72<br>9.72<br>9.72<br>9.72<br>9.72<br>9.72<br>9.72<br>9.72<br>9.72<br>9.72<br>9.72<br>9.72<br>9.72<br>9.72<br>9.72<br>9.72<br>9.72<br>9.72<br>9.72<br>9.72<br>9.72<br>9.72<br>9.72<br>9.72<br>9.72<br>9.72<br>9.72<br>9.72<br>9.72<br>9.72<br>9.72<br>9.72<br>9.72<br>9.72<br>9.72<br>9.72<br>9.72<br>9.72<br>9.72<br>9.72<br>9.72<br>9.72<br>9.72<br>9.72<br>9.72<br>9.72<br>9.72<br>9.72<br>9.72<br>9.72<br>9.72<br>9.72<br>9.72<br>9.72<br>9.72<br>9.72<br>9.72<br>9.72<br>9.72<br>9.72<br>9.72<br>9.72<br>9.72<br>9.72<br>9.72<br>9.72<br>9.72<br>9.72<br>9.72<br>9.72<br>9.72<br>9.72<br>9.72<br>9.72<br>9.72<br>9.72<br>9.72<br>9.72<br>9.72<br>9.72<br>9.72<br>9.72<br>9.72<br>9.72<br>9.72<br>9.72<br>9.72<br>9.72<br>9.72<br>9.72<br>9.72<br>9.72<br>9.72<br>9.72<br>9.72<br>9.72<br>9.72<br>9.72<br>9.72<br>9.72<br>9.72<br>9.72<br>9.72<br>9.72<br>9.72<br>9.72<br>9.72<br>9.72<br>9.72<br>9.72<br>9.72<br>9.72<br>9.72<br>9.72<br>9.72<br>9.72<br>9.72<br>9.72<br>9.72<br>9.72<br>9.72<br>9.72<br>9.72<br>9.72<br>9.72<br>9.72<br>9.72<br>9.72<br>9.72<br>9.72<br>9.72<br>9.72<br>9.72<br>9.72<br>9.72<br>9.72<br>9.72<br>9.72<br>9.72<br>9.72<br>9.72<br>9.72<br>9.72<br>9.72<br>9.72<br>9.72<br>9.72<br>9.72<br>9.72<br>9.72<br>9.72<br>9.72<br>9.72<br>9.72<br>9.72<br>9.72<br>9.72<br>9.72<br>9.72<br>9.72<br>9.72<br>9.72<br>9.72<br>9.72<br>9.72<br>9.72<br>9.72<br>9.72<br>9.72<br>9.72<br>9.72<br>9.72<br>9.72<br>9.72<br>9.72<br>9.72<br>9.72<br>9.72<br>9.72<br>9.72<br>9.72<br>9.72<br>9.72<br>9.72<br>9.72<br>9.72<br>9.72<br>9.72 |                         | 63.50<br>31.75<br>2<br>15.24<br>++++++++<br>+++++++++++++++++++++++++++                                       |       |  |
| <u>8.38.</u> , ,.8.89.,                                              |            | 17W2 Male/Female                                                                                                                                                                                                                                                                                                                                                                                                                                                                                                                                                                                                                                                                                                                                                                                                                                                                                                                                                                                                                                                                                                                                                                                                                                                                                                                                                                                                                                                                                                                                                                                                                                                                                                                                                                                                                                                                                                                                                                                                                                                                                                                                                                                                                                                                                                                                                                                                                                                                                                                                                                                                                                                                                                                                                                                                                       | 21W1 Male/Femal         | le                                                                                                            |       |  |
| CURRENT RATING /<br>10A / 2.2<br>20A / 3.3<br>30A / 3.7<br>40A / 4.2 | / ØA       |                                                                                                                                                                                                                                                                                                                                                                                                                                                                                                                                                                                                                                                                                                                                                                                                                                                                                                                                                                                                                                                                                                                                                                                                                                                                                                                                                                                                                                                                                                                                                                                                                                                                                                                                                                                                                                                                                                                                                                                                                                                                                                                                                                                                                                                                                                                                                                                                                                                                                                                                                                                                                                                                                                                                                                                                                                        |                         | 47.05<br>23.65<br>4<br>9<br>9<br>4<br>4<br>9<br>4<br>4<br>4<br>4<br>4<br>4<br>4<br>4<br>4<br>4<br>4<br>4<br>4 | æ     |  |
|                                                                      |            | COMBINATION D-SUB                                                                                                                                                                                                                                                                                                                                                                                                                                                                                                                                                                                                                                                                                                                                                                                                                                                                                                                                                                                                                                                                                                                                                                                                                                                                                                                                                                                                                                                                                                                                                                                                                                                                                                                                                                                                                                                                                                                                                                                                                                                                                                                                                                                                                                                                                                                                                                                                                                                                                                                                                                                                                                                                                                                                                                                                                      |                         | SW REFERENCE NO.: 628 COMBO ASSEMBLY                                                                          |       |  |
|                                                                      | COMBIN     |                                                                                                                                                                                                                                                                                                                                                                                                                                                                                                                                                                                                                                                                                                                                                                                                                                                                                                                                                                                                                                                                                                                                                                                                                                                                                                                                                                                                                                                                                                                                                                                                                                                                                                                                                                                                                                                                                                                                                                                                                                                                                                                                                                                                                                                                                                                                                                                                                                                                                                                                                                                                                                                                                                                                                                                                                                        |                         | DATE: JAN. 01/2019                                                                                            |       |  |
|                                                                      |            |                                                                                                                                                                                                                                                                                                                                                                                                                                                                                                                                                                                                                                                                                                                                                                                                                                                                                                                                                                                                                                                                                                                                                                                                                                                                                                                                                                                                                                                                                                                                                                                                                                                                                                                                                                                                                                                                                                                                                                                                                                                                                                                                                                                                                                                                                                                                                                                                                                                                                                                                                                                                                                                                                                                                                                                                                                        |                         | DATE:                                                                                                         |       |  |
| IIS SERIES FULLY CONFORMS TO                                         |            | ARE THE FROFERTT OF EDAG INC., AND                                                                                                                                                                                                                                                                                                                                                                                                                                                                                                                                                                                                                                                                                                                                                                                                                                                                                                                                                                                                                                                                                                                                                                                                                                                                                                                                                                                                                                                                                                                                                                                                                                                                                                                                                                                                                                                                                                                                                                                                                                                                                                                                                                                                                                                                                                                                                                                                                                                                                                                                                                                                                                                                                                                                                                                                     | SCALE: N.T.S            | SHEET 3 OF                                                                                                    | 4     |  |
| HE EUROPEAN UNION DIRECTIVES<br>)11/65/EU FOR RoHS COMPLIANCY.       |            | OR USED AS THE BASIS FOR THE                                                                                                                                                                                                                                                                                                                                                                                                                                                                                                                                                                                                                                                                                                                                                                                                                                                                                                                                                                                                                                                                                                                                                                                                                                                                                                                                                                                                                                                                                                                                                                                                                                                                                                                                                                                                                                                                                                                                                                                                                                                                                                                                                                                                                                                                                                                                                                                                                                                                                                                                                                                                                                                                                                                                                                                                           | DRAWING NUMBER: 628-24W | 7224-7T5                                                                                                      | ISSUE |  |
| THOULD FOR NOTIO CONTERANCE.                                         |            | MANUFACTURE OR SALE OF APPARATUS                                                                                                                                                                                                                                                                                                                                                                                                                                                                                                                                                                                                                                                                                                                                                                                                                                                                                                                                                                                                                                                                                                                                                                                                                                                                                                                                                                                                                                                                                                                                                                                                                                                                                                                                                                                                                                                                                                                                                                                                                                                                                                                                                                                                                                                                                                                                                                                                                                                                                                                                                                                                                                                                                                                                                                                                       |                         |                                                                                                               | 1 .   |  |