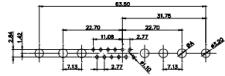

NOTES:

MATERIAL:

.XX ±0.13 .XXX ±0.05

HOUSING: THERMOPLASTIC POLYESTER, UL94V-0 SHELL: STEEL, Sn or Ni PLATED CONTACT: COPPER ALLOY SEE ORDERING GUIDE FOR PLATING

OPERATING TEMPERATURE: -55°C ~ 125°C

SIGNAL CONTACT CURRENT RATING: 5A PER CONTACT SIGNAL CONTACT RESISTANCE: 10mQ MAX. INSULATOR RESISTANCE: 5000MΩ min. DIELECTRIC WITHSTANDING VOLTAGE: 1000V AC rms

| ſ                  | COMBINATION D-SUB                    |                                                                        | SW REFERENCE NO.: 628 COMBO ASSEMBLY |                  |       |  |
|--------------------|--------------------------------------|------------------------------------------------------------------------|--------------------------------------|------------------|-------|--|
|                    |                                      |                                                                        | DRAWN: C.B                           | DATE: JAN. 01/20 | 19    |  |
|                    |                                      |                                                                        | CHECKED:                             | DATE:            |       |  |
| ſ                  | EDAC INC                             | THESE DRAWINGS AND SPECIFICATIONS<br>ARE THE PROPERTY OF EDAC INC.,AND | SCALE: (IN C.A.D. 1:1)               | SHEET 1 OF       | 4     |  |
| YOUR CONNECTION TO | TORONTO, ONTARIO<br>CANADA           | SHALL NOT BE REPRODUCED, OR COPIED<br>OR USED AS THE BASIS FOR THE     | DRAWING NUMBER: 628-24W7             | 7224-7T5         | ISSUE |  |
|                    | YOUR CONNECTION TO QUALITY & SERVICE | MANUFACTURE OR SALE OF APPARATUS<br>WITHOUT WRITTEN PERMISSION.        | PART NUMBER: 628-24W7                | 7224-7T5         | 1     |  |