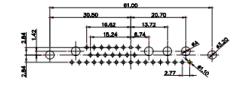

3W3 / 3WK3

5W1 Male/Female

7W2 Male/Female

(1)

1

21W4 Male/Female

|                                                                      |            |                                                                                                                                                                                                                                                                                                                                                                                                                                                                                                                                                                                                                                                                                                                                                                                                                                                                                                                                                                                                                                                                                                                                                                                                                                                                                                                                                                                                                                                                                                                                                                                                                                                                                                                                                                                                                                                                                                                                                                                                                                                                                                                                                                                                                                                                                                                                                                                                                                                                                                                                                                                                                                                                                                                                                                                                                                        |                         |                                                                                                               | ese   |  |
|----------------------------------------------------------------------|------------|----------------------------------------------------------------------------------------------------------------------------------------------------------------------------------------------------------------------------------------------------------------------------------------------------------------------------------------------------------------------------------------------------------------------------------------------------------------------------------------------------------------------------------------------------------------------------------------------------------------------------------------------------------------------------------------------------------------------------------------------------------------------------------------------------------------------------------------------------------------------------------------------------------------------------------------------------------------------------------------------------------------------------------------------------------------------------------------------------------------------------------------------------------------------------------------------------------------------------------------------------------------------------------------------------------------------------------------------------------------------------------------------------------------------------------------------------------------------------------------------------------------------------------------------------------------------------------------------------------------------------------------------------------------------------------------------------------------------------------------------------------------------------------------------------------------------------------------------------------------------------------------------------------------------------------------------------------------------------------------------------------------------------------------------------------------------------------------------------------------------------------------------------------------------------------------------------------------------------------------------------------------------------------------------------------------------------------------------------------------------------------------------------------------------------------------------------------------------------------------------------------------------------------------------------------------------------------------------------------------------------------------------------------------------------------------------------------------------------------------------------------------------------------------------------------------------------------------|-------------------------|---------------------------------------------------------------------------------------------------------------|-------|--|
|                                                                      |            | 11W1 Male/Female                                                                                                                                                                                                                                                                                                                                                                                                                                                                                                                                                                                                                                                                                                                                                                                                                                                                                                                                                                                                                                                                                                                                                                                                                                                                                                                                                                                                                                                                                                                                                                                                                                                                                                                                                                                                                                                                                                                                                                                                                                                                                                                                                                                                                                                                                                                                                                                                                                                                                                                                                                                                                                                                                                                                                                                                                       | 27W2 Male/Femal         | e                                                                                                             |       |  |
| 47.05<br>14.48<br>14.48<br>14.48<br>90<br>9528                       | 8W8 Female | 33.30<br>19.85<br>9.72<br>9.72<br>9.72<br>9.72<br>9.72<br>9.72<br>9.72<br>9.72<br>9.72<br>9.72<br>9.72<br>9.72<br>9.72<br>9.72<br>9.72<br>9.72<br>9.72<br>9.72<br>9.72<br>9.72<br>9.72<br>9.72<br>9.72<br>9.72<br>9.72<br>9.72<br>9.72<br>9.72<br>9.72<br>9.72<br>9.72<br>9.72<br>9.72<br>9.72<br>9.72<br>9.72<br>9.72<br>9.72<br>9.72<br>9.72<br>9.72<br>9.72<br>9.72<br>9.72<br>9.72<br>9.72<br>9.72<br>9.72<br>9.72<br>9.72<br>9.72<br>9.72<br>9.72<br>9.72<br>9.72<br>9.72<br>9.72<br>9.72<br>9.72<br>9.72<br>9.72<br>9.72<br>9.72<br>9.72<br>9.72<br>9.72<br>9.72<br>9.72<br>9.72<br>9.72<br>9.72<br>9.72<br>9.72<br>9.72<br>9.72<br>9.72<br>9.72<br>9.72<br>9.72<br>9.72<br>9.72<br>9.72<br>9.72<br>9.72<br>9.72<br>9.72<br>9.72<br>9.72<br>9.72<br>9.72<br>9.72<br>9.72<br>9.72<br>9.72<br>9.72<br>9.72<br>9.72<br>9.72<br>9.72<br>9.72<br>9.72<br>9.72<br>9.72<br>9.72<br>9.72<br>9.72<br>9.72<br>9.72<br>9.72<br>9.72<br>9.72<br>9.72<br>9.72<br>9.72<br>9.72<br>9.72<br>9.72<br>9.72<br>9.72<br>9.72<br>9.72<br>9.72<br>9.72<br>9.72<br>9.72<br>9.72<br>9.72<br>9.72<br>9.72<br>9.72<br>9.72<br>9.72<br>9.72<br>9.72<br>9.72<br>9.72<br>9.72<br>9.72<br>9.72<br>9.72<br>9.72<br>9.72<br>9.72<br>9.72<br>9.72<br>9.72<br>9.72<br>9.72<br>9.72<br>9.72<br>9.72<br>9.72<br>9.72<br>9.72<br>9.72<br>9.72<br>9.72<br>9.72<br>9.72<br>9.72<br>9.72<br>9.72<br>9.72<br>9.72<br>9.72<br>9.72<br>9.72<br>9.72<br>9.72<br>9.72<br>9.72<br>9.72<br>9.72<br>9.72<br>9.72<br>9.72<br>9.72<br>9.72<br>9.72<br>9.72<br>9.72<br>9.72<br>9.72<br>9.72<br>9.72<br>9.72<br>9.72<br>9.72<br>9.72<br>9.72<br>9.72<br>9.72<br>9.72<br>9.72<br>9.72<br>9.72<br>9.72<br>9.72<br>9.72<br>9.72<br>9.72<br>9.72<br>9.72<br>9.72<br>9.72<br>9.72<br>9.72<br>9.72<br>9.72<br>9.72<br>9.72<br>9.72<br>9.72<br>9.72<br>9.72<br>9.72<br>9.72<br>9.72<br>9.72<br>9.72<br>9.72<br>9.72<br>9.72<br>9.72<br>9.72<br>9.72<br>9.72<br>9.72<br>9.72<br>9.72<br>9.72<br>9.72<br>9.72<br>9.72<br>9.72<br>9.72<br>9.72<br>9.72<br>9.72<br>9.72<br>9.72<br>9.72<br>9.72<br>9.72<br>9.72<br>9.72<br>9.72<br>9.72<br>9.72<br>9.72<br>9.72<br>9.72<br>9.72<br>9.72<br>9.72<br>9.72<br>9.72<br>9.72<br>9.72<br>9.72<br>9.72<br>9.72<br>9.72<br>9.72<br>9.72<br>9.72<br>9.72<br>9.72<br>9.72<br>9.72<br>9.72<br>9.72<br>9.72<br>9.72<br>9.72<br>9.72<br>9.72<br>9.72<br>9.72<br>9.72<br>9.72<br>9.72<br>9.72<br>9.72<br>9.72<br>9.72<br>9.72<br>9.72<br>9.72<br>9.72<br>9.72<br>9.72<br>9.72<br>9.72<br>9.72<br>9.72<br>9.72<br>9.72<br>9.72<br>9.72<br>9.72<br>9.72<br>9.72<br>9.72<br>9.72<br>9.72<br>9.72<br>9.72<br>9.72<br>9.72<br>9.72<br>9.72<br>9.72<br>9.72<br>9.72<br>9.72<br>9.72<br>9.72<br>9.72<br>9.72<br>9.72<br>9.72<br>9.72<br>9.72<br>9.72<br>9.72<br>9.72<br>9.72<br>9.72<br>9.72<br>9.72<br>9.72<br>9.72<br>9.72<br>9.72<br>9.72<br>9.72<br>9.72<br>9.72 |                         | 63.50<br>31.75<br>2<br>15.24<br>++++++++<br>+++++++++++++++++++++++++++                                       |       |  |
| <u>8.38.</u> , ,.8.89.,                                              |            | 17W2 Male/Female                                                                                                                                                                                                                                                                                                                                                                                                                                                                                                                                                                                                                                                                                                                                                                                                                                                                                                                                                                                                                                                                                                                                                                                                                                                                                                                                                                                                                                                                                                                                                                                                                                                                                                                                                                                                                                                                                                                                                                                                                                                                                                                                                                                                                                                                                                                                                                                                                                                                                                                                                                                                                                                                                                                                                                                                                       | 21W1 Male/Femal         | le                                                                                                            |       |  |
| CURRENT RATING /<br>10A / 2.2<br>20A / 3.3<br>30A / 3.7<br>40A / 4.2 | / ØA       |                                                                                                                                                                                                                                                                                                                                                                                                                                                                                                                                                                                                                                                                                                                                                                                                                                                                                                                                                                                                                                                                                                                                                                                                                                                                                                                                                                                                                                                                                                                                                                                                                                                                                                                                                                                                                                                                                                                                                                                                                                                                                                                                                                                                                                                                                                                                                                                                                                                                                                                                                                                                                                                                                                                                                                                                                                        |                         | 47.05<br>23.65<br>4<br>9<br>9<br>4<br>4<br>9<br>4<br>4<br>4<br>4<br>4<br>4<br>4<br>4<br>4<br>4<br>4<br>4<br>4 | æ     |  |
|                                                                      |            | COMBINATION D-SUB                                                                                                                                                                                                                                                                                                                                                                                                                                                                                                                                                                                                                                                                                                                                                                                                                                                                                                                                                                                                                                                                                                                                                                                                                                                                                                                                                                                                                                                                                                                                                                                                                                                                                                                                                                                                                                                                                                                                                                                                                                                                                                                                                                                                                                                                                                                                                                                                                                                                                                                                                                                                                                                                                                                                                                                                                      |                         | SW REFERENCE NO.: 628 COMBO ASSEMBLY                                                                          |       |  |
|                                                                      | COMBIN     |                                                                                                                                                                                                                                                                                                                                                                                                                                                                                                                                                                                                                                                                                                                                                                                                                                                                                                                                                                                                                                                                                                                                                                                                                                                                                                                                                                                                                                                                                                                                                                                                                                                                                                                                                                                                                                                                                                                                                                                                                                                                                                                                                                                                                                                                                                                                                                                                                                                                                                                                                                                                                                                                                                                                                                                                                                        |                         | DATE: JAN. 01/2019                                                                                            |       |  |
|                                                                      |            |                                                                                                                                                                                                                                                                                                                                                                                                                                                                                                                                                                                                                                                                                                                                                                                                                                                                                                                                                                                                                                                                                                                                                                                                                                                                                                                                                                                                                                                                                                                                                                                                                                                                                                                                                                                                                                                                                                                                                                                                                                                                                                                                                                                                                                                                                                                                                                                                                                                                                                                                                                                                                                                                                                                                                                                                                                        |                         | DATE:                                                                                                         |       |  |
| IIS SERIES FULLY CONFORMS TO                                         |            | ARE THE FROFERTT OF EDAG INC., AND                                                                                                                                                                                                                                                                                                                                                                                                                                                                                                                                                                                                                                                                                                                                                                                                                                                                                                                                                                                                                                                                                                                                                                                                                                                                                                                                                                                                                                                                                                                                                                                                                                                                                                                                                                                                                                                                                                                                                                                                                                                                                                                                                                                                                                                                                                                                                                                                                                                                                                                                                                                                                                                                                                                                                                                                     | SCALE: N.T.S            | SHEET 3 OF                                                                                                    | 4     |  |
| HE EUROPEAN UNION DIRECTIVES<br>)11/65/EU FOR RoHS COMPLIANCY.       |            | OR USED AS THE BASIS FOR THE                                                                                                                                                                                                                                                                                                                                                                                                                                                                                                                                                                                                                                                                                                                                                                                                                                                                                                                                                                                                                                                                                                                                                                                                                                                                                                                                                                                                                                                                                                                                                                                                                                                                                                                                                                                                                                                                                                                                                                                                                                                                                                                                                                                                                                                                                                                                                                                                                                                                                                                                                                                                                                                                                                                                                                                                           | DRAWING NUMBER: 628-24W | 7224-7T5                                                                                                      | ISSUE |  |
| THOULD FOR NOTIO CONTERANCE.                                         |            | MANUFACTURE OR SALE OF APPARATUS                                                                                                                                                                                                                                                                                                                                                                                                                                                                                                                                                                                                                                                                                                                                                                                                                                                                                                                                                                                                                                                                                                                                                                                                                                                                                                                                                                                                                                                                                                                                                                                                                                                                                                                                                                                                                                                                                                                                                                                                                                                                                                                                                                                                                                                                                                                                                                                                                                                                                                                                                                                                                                                                                                                                                                                                       |                         |                                                                                                               | 1 .   |  |