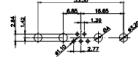

NOTES:

MATERIAL:

.XX ±0.13 .XXX ±0.05

HOUSING: THERMOPLASTIC POLYESTER, UL94V-0 SHELL: STEEL, Sn or Ni PLATED CONTACT: COPPER ALLOY SEE ORDERING GUIDE FOR PLATING

OPERATING TEMPERATURE: -55°C ~ 125°C

SIGNAL CONTACT CURRENT RATING: 5A PER CONTACT SIGNAL CONTACT RESISTANCE: 10mQ MAX. INSULATOR RESISTANCE: 5000MΩ min. DIELECTRIC WITHSTANDING VOLTAGE: 1000V AC rms

THIS SERIES FULLY CONFORMS TO THE EUROPEAN UNION DIRECTIVES 2011/65/EU FOR RoHS COMPLIANCY.

THIS IS A C.A.D. GENERATED DRAWING TOLERANCE UNLESS OTHERWISE SPECIFIED DO NOT MAKE MANUAL REVISIONS TO MASTER. .X ±0.25 .XX ±0.13 .XXX ±0.05