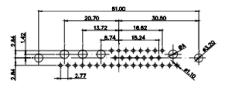

3W3 / 3WK3

5W1 Male/Female

7W2 Male/Female

(1)

1

21W4 Male/Female

|                                                                      |            |                                                                                                                                                                                                                                                                                                                                                                                                                                                                                                                                                                                                                                                                                                                                                                                                                                                                                                                                                                                                                                                                                                                                                                                                                                                                                                                                                                                                                                                                                                                                                                                                                                                                                                                                                                                                                                                                                                                                                                                                                                                                                                                                                                                                                                                                                                                                                                                                                                                                                                                                                                                                                                                                                                                                                                                                                                        |                         |                                                                                                               | ese   |  |
|----------------------------------------------------------------------|------------|----------------------------------------------------------------------------------------------------------------------------------------------------------------------------------------------------------------------------------------------------------------------------------------------------------------------------------------------------------------------------------------------------------------------------------------------------------------------------------------------------------------------------------------------------------------------------------------------------------------------------------------------------------------------------------------------------------------------------------------------------------------------------------------------------------------------------------------------------------------------------------------------------------------------------------------------------------------------------------------------------------------------------------------------------------------------------------------------------------------------------------------------------------------------------------------------------------------------------------------------------------------------------------------------------------------------------------------------------------------------------------------------------------------------------------------------------------------------------------------------------------------------------------------------------------------------------------------------------------------------------------------------------------------------------------------------------------------------------------------------------------------------------------------------------------------------------------------------------------------------------------------------------------------------------------------------------------------------------------------------------------------------------------------------------------------------------------------------------------------------------------------------------------------------------------------------------------------------------------------------------------------------------------------------------------------------------------------------------------------------------------------------------------------------------------------------------------------------------------------------------------------------------------------------------------------------------------------------------------------------------------------------------------------------------------------------------------------------------------------------------------------------------------------------------------------------------------------|-------------------------|---------------------------------------------------------------------------------------------------------------|-------|--|
|                                                                      |            | 11W1 Male/Female                                                                                                                                                                                                                                                                                                                                                                                                                                                                                                                                                                                                                                                                                                                                                                                                                                                                                                                                                                                                                                                                                                                                                                                                                                                                                                                                                                                                                                                                                                                                                                                                                                                                                                                                                                                                                                                                                                                                                                                                                                                                                                                                                                                                                                                                                                                                                                                                                                                                                                                                                                                                                                                                                                                                                                                                                       | 27W2 Male/Femal         | e                                                                                                             |       |  |
| 47.05<br>14.48<br>14.48<br>14.48<br>90<br>9528                       | 8W8 Female | 33.30<br>19.85<br>9.72<br>9.72<br>9.72<br>9.72<br>9.72<br>9.72<br>9.72<br>9.72<br>9.72<br>9.72<br>9.72<br>9.72<br>9.72<br>9.72<br>9.72<br>9.72<br>9.72<br>9.72<br>9.72<br>9.72<br>9.72<br>9.72<br>9.72<br>9.72<br>9.72<br>9.72<br>9.72<br>9.72<br>9.72<br>9.72<br>9.72<br>9.72<br>9.72<br>9.72<br>9.72<br>9.72<br>9.72<br>9.72<br>9.72<br>9.72<br>9.72<br>9.72<br>9.72<br>9.72<br>9.72<br>9.72<br>9.72<br>9.72<br>9.72<br>9.72<br>9.72<br>9.72<br>9.72<br>9.72<br>9.72<br>9.72<br>9.72<br>9.72<br>9.72<br>9.72<br>9.72<br>9.72<br>9.72<br>9.72<br>9.72<br>9.72<br>9.72<br>9.72<br>9.72<br>9.72<br>9.72<br>9.72<br>9.72<br>9.72<br>9.72<br>9.72<br>9.72<br>9.72<br>9.72<br>9.72<br>9.72<br>9.72<br>9.72<br>9.72<br>9.72<br>9.72<br>9.72<br>9.72<br>9.72<br>9.72<br>9.72<br>9.72<br>9.72<br>9.72<br>9.72<br>9.72<br>9.72<br>9.72<br>9.72<br>9.72<br>9.72<br>9.72<br>9.72<br>9.72<br>9.72<br>9.72<br>9.72<br>9.72<br>9.72<br>9.72<br>9.72<br>9.72<br>9.72<br>9.72<br>9.72<br>9.72<br>9.72<br>9.72<br>9.72<br>9.72<br>9.72<br>9.72<br>9.72<br>9.72<br>9.72<br>9.72<br>9.72<br>9.72<br>9.72<br>9.72<br>9.72<br>9.72<br>9.72<br>9.72<br>9.72<br>9.72<br>9.72<br>9.72<br>9.72<br>9.72<br>9.72<br>9.72<br>9.72<br>9.72<br>9.72<br>9.72<br>9.72<br>9.72<br>9.72<br>9.72<br>9.72<br>9.72<br>9.72<br>9.72<br>9.72<br>9.72<br>9.72<br>9.72<br>9.72<br>9.72<br>9.72<br>9.72<br>9.72<br>9.72<br>9.72<br>9.72<br>9.72<br>9.72<br>9.72<br>9.72<br>9.72<br>9.72<br>9.72<br>9.72<br>9.72<br>9.72<br>9.72<br>9.72<br>9.72<br>9.72<br>9.72<br>9.72<br>9.72<br>9.72<br>9.72<br>9.72<br>9.72<br>9.72<br>9.72<br>9.72<br>9.72<br>9.72<br>9.72<br>9.72<br>9.72<br>9.72<br>9.72<br>9.72<br>9.72<br>9.72<br>9.72<br>9.72<br>9.72<br>9.72<br>9.72<br>9.72<br>9.72<br>9.72<br>9.72<br>9.72<br>9.72<br>9.72<br>9.72<br>9.72<br>9.72<br>9.72<br>9.72<br>9.72<br>9.72<br>9.72<br>9.72<br>9.72<br>9.72<br>9.72<br>9.72<br>9.72<br>9.72<br>9.72<br>9.72<br>9.72<br>9.72<br>9.72<br>9.72<br>9.72<br>9.72<br>9.72<br>9.72<br>9.72<br>9.72<br>9.72<br>9.72<br>9.72<br>9.72<br>9.72<br>9.72<br>9.72<br>9.72<br>9.72<br>9.72<br>9.72<br>9.72<br>9.72<br>9.72<br>9.72<br>9.72<br>9.72<br>9.72<br>9.72<br>9.72<br>9.72<br>9.72<br>9.72<br>9.72<br>9.72<br>9.72<br>9.72<br>9.72<br>9.72<br>9.72<br>9.72<br>9.72<br>9.72<br>9.72<br>9.72<br>9.72<br>9.72<br>9.72<br>9.72<br>9.72<br>9.72<br>9.72<br>9.72<br>9.72<br>9.72<br>9.72<br>9.72<br>9.72<br>9.72<br>9.72<br>9.72<br>9.72<br>9.72<br>9.72<br>9.72<br>9.72<br>9.72<br>9.72<br>9.72<br>9.72<br>9.72<br>9.72<br>9.72<br>9.72<br>9.72<br>9.72<br>9.72<br>9.72<br>9.72<br>9.72<br>9.72<br>9.72<br>9.72<br>9.72<br>9.72<br>9.72<br>9.72<br>9.72<br>9.72<br>9.72<br>9.72<br>9.72<br>9.72<br>9.72<br>9.72<br>9.72<br>9.72<br>9.72<br>9.72<br>9.72<br>9.72<br>9.72<br>9.72<br>9.72<br>9.72<br>9.72<br>9.72<br>9.72<br>9.72<br>9.72 |                         | 63.50<br>31.75<br>2<br>15.24<br>++++++++<br>+++++++++++++++++++++++++++                                       |       |  |
| <u>8.38.</u> , ,.8.89.,                                              |            | 17W2 Male/Female                                                                                                                                                                                                                                                                                                                                                                                                                                                                                                                                                                                                                                                                                                                                                                                                                                                                                                                                                                                                                                                                                                                                                                                                                                                                                                                                                                                                                                                                                                                                                                                                                                                                                                                                                                                                                                                                                                                                                                                                                                                                                                                                                                                                                                                                                                                                                                                                                                                                                                                                                                                                                                                                                                                                                                                                                       | 21W1 Male/Femal         | le                                                                                                            |       |  |
| CURRENT RATING /<br>10A / 2.2<br>20A / 3.3<br>30A / 3.7<br>40A / 4.2 | / ØA       |                                                                                                                                                                                                                                                                                                                                                                                                                                                                                                                                                                                                                                                                                                                                                                                                                                                                                                                                                                                                                                                                                                                                                                                                                                                                                                                                                                                                                                                                                                                                                                                                                                                                                                                                                                                                                                                                                                                                                                                                                                                                                                                                                                                                                                                                                                                                                                                                                                                                                                                                                                                                                                                                                                                                                                                                                                        |                         | 47.05<br>23.65<br>4<br>9<br>9<br>4<br>4<br>9<br>4<br>4<br>4<br>4<br>4<br>4<br>4<br>4<br>4<br>4<br>4<br>4<br>4 | æ     |  |
|                                                                      |            | COMBINATION D-SUB                                                                                                                                                                                                                                                                                                                                                                                                                                                                                                                                                                                                                                                                                                                                                                                                                                                                                                                                                                                                                                                                                                                                                                                                                                                                                                                                                                                                                                                                                                                                                                                                                                                                                                                                                                                                                                                                                                                                                                                                                                                                                                                                                                                                                                                                                                                                                                                                                                                                                                                                                                                                                                                                                                                                                                                                                      |                         | SW REFERENCE NO.: 628 COMBO ASSEMBLY                                                                          |       |  |
|                                                                      | COMBIN     |                                                                                                                                                                                                                                                                                                                                                                                                                                                                                                                                                                                                                                                                                                                                                                                                                                                                                                                                                                                                                                                                                                                                                                                                                                                                                                                                                                                                                                                                                                                                                                                                                                                                                                                                                                                                                                                                                                                                                                                                                                                                                                                                                                                                                                                                                                                                                                                                                                                                                                                                                                                                                                                                                                                                                                                                                                        |                         | DATE: JAN. 01/2019                                                                                            |       |  |
|                                                                      |            |                                                                                                                                                                                                                                                                                                                                                                                                                                                                                                                                                                                                                                                                                                                                                                                                                                                                                                                                                                                                                                                                                                                                                                                                                                                                                                                                                                                                                                                                                                                                                                                                                                                                                                                                                                                                                                                                                                                                                                                                                                                                                                                                                                                                                                                                                                                                                                                                                                                                                                                                                                                                                                                                                                                                                                                                                                        |                         | DATE:                                                                                                         |       |  |
| IIS SERIES FULLY CONFORMS TO                                         |            | ARE THE FROFERTT OF EDAG INC., AND                                                                                                                                                                                                                                                                                                                                                                                                                                                                                                                                                                                                                                                                                                                                                                                                                                                                                                                                                                                                                                                                                                                                                                                                                                                                                                                                                                                                                                                                                                                                                                                                                                                                                                                                                                                                                                                                                                                                                                                                                                                                                                                                                                                                                                                                                                                                                                                                                                                                                                                                                                                                                                                                                                                                                                                                     | SCALE: N.T.S            | SHEET 3 OF                                                                                                    | 4     |  |
| HE EUROPEAN UNION DIRECTIVES<br>)11/65/EU FOR RoHS COMPLIANCY.       |            | OR USED AS THE BASIS FOR THE                                                                                                                                                                                                                                                                                                                                                                                                                                                                                                                                                                                                                                                                                                                                                                                                                                                                                                                                                                                                                                                                                                                                                                                                                                                                                                                                                                                                                                                                                                                                                                                                                                                                                                                                                                                                                                                                                                                                                                                                                                                                                                                                                                                                                                                                                                                                                                                                                                                                                                                                                                                                                                                                                                                                                                                                           | DRAWING NUMBER: 628-24W | 7224-7T5                                                                                                      | ISSUE |  |
| THOULD FOR NOTIO CONTERANCE.                                         |            | MANUFACTURE OR SALE OF APPARATUS                                                                                                                                                                                                                                                                                                                                                                                                                                                                                                                                                                                                                                                                                                                                                                                                                                                                                                                                                                                                                                                                                                                                                                                                                                                                                                                                                                                                                                                                                                                                                                                                                                                                                                                                                                                                                                                                                                                                                                                                                                                                                                                                                                                                                                                                                                                                                                                                                                                                                                                                                                                                                                                                                                                                                                                                       |                         |                                                                                                               | 1 .   |  |