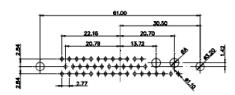

9W4 Female

13W3 Female

43W2 Female

47W1 Female

17W5 Male

COMPLIANT

|                                                                  | COMBINATION D-SUB                                                    |                                                                                                                                                                                                                | SW REFERENCE NO.: 628 COMBO ASSEMBLY |                    |       |
|------------------------------------------------------------------|----------------------------------------------------------------------|----------------------------------------------------------------------------------------------------------------------------------------------------------------------------------------------------------------|--------------------------------------|--------------------|-------|
|                                                                  |                                                                      |                                                                                                                                                                                                                | DRAWN: C.B                           | DATE: JAN. 01/2019 |       |
|                                                                  |                                                                      |                                                                                                                                                                                                                | CHECKED:                             | DATE:              |       |
| THIS SERIES FULLY CONFORMS TO                                    | EDAC INC<br>TORONTO, ONTARIO<br>YOUR CONNECTION TO QUALITY & SERVICE | THESE DRAWINGS AND SPECIFICATIONS<br>ARE THE PROPERTY OF EDAC INC.,AND<br>SHALL NOT BE REPRODUCED,OR COPIED<br>OR USED AS THE BASIS FOR THE<br>MANUFACTURE OR SALE OF APPARATUS<br>WITHOUT WRITTEN PERMISSION. | SCALE: N.T.S                         | SHEET 4 OF         | 4     |
| THE EUROPEAN UNION DIRECTIVES<br>2011/65/EU FOR RoHS COMPLIANCY. |                                                                      |                                                                                                                                                                                                                | DRAWING NUMBER: 628-24W7224-7T5      |                    | ISSUE |
|                                                                  |                                                                      |                                                                                                                                                                                                                | PART NUMBER: 628-24W                 | 28-24W7224-7T5     |       |