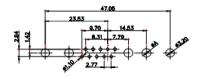

NOTES:

MATERIAL:

.XX ±0.13 .XXX ±0.05

HOUSING: THERMOPLASTIC POLYESTER, UL94V-0 SHELL: STEEL, Sn or Ni PLATED CONTACT: COPPER ALLOY SEE ORDERING GUIDE FOR PLATING

OPERATING TEMPERATURE: -55°C ~ 125°C

SIGNAL CONTACT CURRENT RATING: 5A PER CONTACT SIGNAL CONTACT RESISTANCE: 10mQ MAX. INSULATOR RESISTANCE: 5000MΩ min. DIELECTRIC WITHSTANDING VOLTAGE: 1000V AC rms

THIS SERIES FULLY CONFORMS TO THE EUROPEAN UNION DIRECTIVES 2011/65/EU FOR RoHS COMPLIANCY.

THIS IS A C.A.D. GENERATED DRAWING TOLERANCE UNLESS OTHERWISE SPECIFIED DO NOT MAKE MANUAL REVISIONS TO MASTER. .X ±0.25 .XX ±0.13 .XXX ±0.05