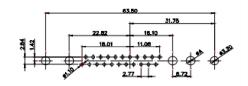

3W3 / 3WK3

5W1 Male/Female

7W2 Male/Female

(1)

1

21W4 Male/Female

|                                                                      |            |                                                                                                                                                                                                                                                                                                                                                                                                                                                                                                                                                                                                                                                                                                                                                                                                                                                                                                                                                                                                                                                                                                                                                                                                                                                                                                                                                                                                                                                                                                                                                                                                                                                                                                                                                                                                                                                                                                                                                                                                                                                                                                                                                                                                                                                                                                                                                                                                                                                                                                                                                                                                                                                                                                                                                                                                                                        |                         |                                                                                                               | ese   |  |
|----------------------------------------------------------------------|------------|----------------------------------------------------------------------------------------------------------------------------------------------------------------------------------------------------------------------------------------------------------------------------------------------------------------------------------------------------------------------------------------------------------------------------------------------------------------------------------------------------------------------------------------------------------------------------------------------------------------------------------------------------------------------------------------------------------------------------------------------------------------------------------------------------------------------------------------------------------------------------------------------------------------------------------------------------------------------------------------------------------------------------------------------------------------------------------------------------------------------------------------------------------------------------------------------------------------------------------------------------------------------------------------------------------------------------------------------------------------------------------------------------------------------------------------------------------------------------------------------------------------------------------------------------------------------------------------------------------------------------------------------------------------------------------------------------------------------------------------------------------------------------------------------------------------------------------------------------------------------------------------------------------------------------------------------------------------------------------------------------------------------------------------------------------------------------------------------------------------------------------------------------------------------------------------------------------------------------------------------------------------------------------------------------------------------------------------------------------------------------------------------------------------------------------------------------------------------------------------------------------------------------------------------------------------------------------------------------------------------------------------------------------------------------------------------------------------------------------------------------------------------------------------------------------------------------------------|-------------------------|---------------------------------------------------------------------------------------------------------------|-------|--|
|                                                                      |            | 11W1 Male/Female                                                                                                                                                                                                                                                                                                                                                                                                                                                                                                                                                                                                                                                                                                                                                                                                                                                                                                                                                                                                                                                                                                                                                                                                                                                                                                                                                                                                                                                                                                                                                                                                                                                                                                                                                                                                                                                                                                                                                                                                                                                                                                                                                                                                                                                                                                                                                                                                                                                                                                                                                                                                                                                                                                                                                                                                                       | 27W2 Male/Femal         | e                                                                                                             |       |  |
| 47.05<br>14.48<br>14.48<br>14.48<br>90<br>9528                       | 8W8 Female | 33.30<br>19.85<br>9.72<br>9.72<br>9.72<br>9.72<br>9.72<br>9.72<br>9.72<br>9.72<br>9.72<br>9.72<br>9.72<br>9.72<br>9.72<br>9.72<br>9.72<br>9.72<br>9.72<br>9.72<br>9.72<br>9.72<br>9.72<br>9.72<br>9.72<br>9.72<br>9.72<br>9.72<br>9.72<br>9.72<br>9.72<br>9.72<br>9.72<br>9.72<br>9.72<br>9.72<br>9.72<br>9.72<br>9.72<br>9.72<br>9.72<br>9.72<br>9.72<br>9.72<br>9.72<br>9.72<br>9.72<br>9.72<br>9.72<br>9.72<br>9.72<br>9.72<br>9.72<br>9.72<br>9.72<br>9.72<br>9.72<br>9.72<br>9.72<br>9.72<br>9.72<br>9.72<br>9.72<br>9.72<br>9.72<br>9.72<br>9.72<br>9.72<br>9.72<br>9.72<br>9.72<br>9.72<br>9.72<br>9.72<br>9.72<br>9.72<br>9.72<br>9.72<br>9.72<br>9.72<br>9.72<br>9.72<br>9.72<br>9.72<br>9.72<br>9.72<br>9.72<br>9.72<br>9.72<br>9.72<br>9.72<br>9.72<br>9.72<br>9.72<br>9.72<br>9.72<br>9.72<br>9.72<br>9.72<br>9.72<br>9.72<br>9.72<br>9.72<br>9.72<br>9.72<br>9.72<br>9.72<br>9.72<br>9.72<br>9.72<br>9.72<br>9.72<br>9.72<br>9.72<br>9.72<br>9.72<br>9.72<br>9.72<br>9.72<br>9.72<br>9.72<br>9.72<br>9.72<br>9.72<br>9.72<br>9.72<br>9.72<br>9.72<br>9.72<br>9.72<br>9.72<br>9.72<br>9.72<br>9.72<br>9.72<br>9.72<br>9.72<br>9.72<br>9.72<br>9.72<br>9.72<br>9.72<br>9.72<br>9.72<br>9.72<br>9.72<br>9.72<br>9.72<br>9.72<br>9.72<br>9.72<br>9.72<br>9.72<br>9.72<br>9.72<br>9.72<br>9.72<br>9.72<br>9.72<br>9.72<br>9.72<br>9.72<br>9.72<br>9.72<br>9.72<br>9.72<br>9.72<br>9.72<br>9.72<br>9.72<br>9.72<br>9.72<br>9.72<br>9.72<br>9.72<br>9.72<br>9.72<br>9.72<br>9.72<br>9.72<br>9.72<br>9.72<br>9.72<br>9.72<br>9.72<br>9.72<br>9.72<br>9.72<br>9.72<br>9.72<br>9.72<br>9.72<br>9.72<br>9.72<br>9.72<br>9.72<br>9.72<br>9.72<br>9.72<br>9.72<br>9.72<br>9.72<br>9.72<br>9.72<br>9.72<br>9.72<br>9.72<br>9.72<br>9.72<br>9.72<br>9.72<br>9.72<br>9.72<br>9.72<br>9.72<br>9.72<br>9.72<br>9.72<br>9.72<br>9.72<br>9.72<br>9.72<br>9.72<br>9.72<br>9.72<br>9.72<br>9.72<br>9.72<br>9.72<br>9.72<br>9.72<br>9.72<br>9.72<br>9.72<br>9.72<br>9.72<br>9.72<br>9.72<br>9.72<br>9.72<br>9.72<br>9.72<br>9.72<br>9.72<br>9.72<br>9.72<br>9.72<br>9.72<br>9.72<br>9.72<br>9.72<br>9.72<br>9.72<br>9.72<br>9.72<br>9.72<br>9.72<br>9.72<br>9.72<br>9.72<br>9.72<br>9.72<br>9.72<br>9.72<br>9.72<br>9.72<br>9.72<br>9.72<br>9.72<br>9.72<br>9.72<br>9.72<br>9.72<br>9.72<br>9.72<br>9.72<br>9.72<br>9.72<br>9.72<br>9.72<br>9.72<br>9.72<br>9.72<br>9.72<br>9.72<br>9.72<br>9.72<br>9.72<br>9.72<br>9.72<br>9.72<br>9.72<br>9.72<br>9.72<br>9.72<br>9.72<br>9.72<br>9.72<br>9.72<br>9.72<br>9.72<br>9.72<br>9.72<br>9.72<br>9.72<br>9.72<br>9.72<br>9.72<br>9.72<br>9.72<br>9.72<br>9.72<br>9.72<br>9.72<br>9.72<br>9.72<br>9.72<br>9.72<br>9.72<br>9.72<br>9.72<br>9.72<br>9.72<br>9.72<br>9.72<br>9.72<br>9.72<br>9.72<br>9.72<br>9.72<br>9.72<br>9.72<br>9.72<br>9.72<br>9.72<br>9.72<br>9.72<br>9.72<br>9.72<br>9.72<br>9.72 |                         | 63.50<br>31.75<br>2<br>15.24<br>++++++++<br>+++++++++++++++++++++++++++                                       |       |  |
| <u>8.38.</u> , ,.8.89.,                                              |            | 17W2 Male/Female                                                                                                                                                                                                                                                                                                                                                                                                                                                                                                                                                                                                                                                                                                                                                                                                                                                                                                                                                                                                                                                                                                                                                                                                                                                                                                                                                                                                                                                                                                                                                                                                                                                                                                                                                                                                                                                                                                                                                                                                                                                                                                                                                                                                                                                                                                                                                                                                                                                                                                                                                                                                                                                                                                                                                                                                                       | 21W1 Male/Femal         | le                                                                                                            |       |  |
| CURRENT RATING /<br>10A / 2.2<br>20A / 3.3<br>30A / 3.7<br>40A / 4.2 | / ØA       |                                                                                                                                                                                                                                                                                                                                                                                                                                                                                                                                                                                                                                                                                                                                                                                                                                                                                                                                                                                                                                                                                                                                                                                                                                                                                                                                                                                                                                                                                                                                                                                                                                                                                                                                                                                                                                                                                                                                                                                                                                                                                                                                                                                                                                                                                                                                                                                                                                                                                                                                                                                                                                                                                                                                                                                                                                        |                         | 47.05<br>23.65<br>4<br>9<br>9<br>4<br>4<br>9<br>4<br>4<br>4<br>4<br>4<br>4<br>4<br>4<br>4<br>4<br>4<br>4<br>4 | æ     |  |
|                                                                      |            | COMBINATION D-SUB                                                                                                                                                                                                                                                                                                                                                                                                                                                                                                                                                                                                                                                                                                                                                                                                                                                                                                                                                                                                                                                                                                                                                                                                                                                                                                                                                                                                                                                                                                                                                                                                                                                                                                                                                                                                                                                                                                                                                                                                                                                                                                                                                                                                                                                                                                                                                                                                                                                                                                                                                                                                                                                                                                                                                                                                                      |                         | SW REFERENCE NO.: 628 COMBO ASSEMBLY                                                                          |       |  |
|                                                                      | COMBIN     |                                                                                                                                                                                                                                                                                                                                                                                                                                                                                                                                                                                                                                                                                                                                                                                                                                                                                                                                                                                                                                                                                                                                                                                                                                                                                                                                                                                                                                                                                                                                                                                                                                                                                                                                                                                                                                                                                                                                                                                                                                                                                                                                                                                                                                                                                                                                                                                                                                                                                                                                                                                                                                                                                                                                                                                                                                        |                         | DATE: JAN. 01/2019                                                                                            |       |  |
|                                                                      |            |                                                                                                                                                                                                                                                                                                                                                                                                                                                                                                                                                                                                                                                                                                                                                                                                                                                                                                                                                                                                                                                                                                                                                                                                                                                                                                                                                                                                                                                                                                                                                                                                                                                                                                                                                                                                                                                                                                                                                                                                                                                                                                                                                                                                                                                                                                                                                                                                                                                                                                                                                                                                                                                                                                                                                                                                                                        |                         | DATE:                                                                                                         |       |  |
| IIS SERIES FULLY CONFORMS TO                                         |            | ARE THE FROFERTT OF EDAG INC., AND                                                                                                                                                                                                                                                                                                                                                                                                                                                                                                                                                                                                                                                                                                                                                                                                                                                                                                                                                                                                                                                                                                                                                                                                                                                                                                                                                                                                                                                                                                                                                                                                                                                                                                                                                                                                                                                                                                                                                                                                                                                                                                                                                                                                                                                                                                                                                                                                                                                                                                                                                                                                                                                                                                                                                                                                     | SCALE: N.T.S            | SHEET 3 OF                                                                                                    | 4     |  |
| HE EUROPEAN UNION DIRECTIVES<br>)11/65/EU FOR RoHS COMPLIANCY.       |            | OR USED AS THE BASIS FOR THE                                                                                                                                                                                                                                                                                                                                                                                                                                                                                                                                                                                                                                                                                                                                                                                                                                                                                                                                                                                                                                                                                                                                                                                                                                                                                                                                                                                                                                                                                                                                                                                                                                                                                                                                                                                                                                                                                                                                                                                                                                                                                                                                                                                                                                                                                                                                                                                                                                                                                                                                                                                                                                                                                                                                                                                                           | DRAWING NUMBER: 628-24W | 7224-7T5                                                                                                      | ISSUE |  |
| THOULD FOR NOTIO CONTERANCE.                                         |            | MANUFACTURE OR SALE OF APPARATUS                                                                                                                                                                                                                                                                                                                                                                                                                                                                                                                                                                                                                                                                                                                                                                                                                                                                                                                                                                                                                                                                                                                                                                                                                                                                                                                                                                                                                                                                                                                                                                                                                                                                                                                                                                                                                                                                                                                                                                                                                                                                                                                                                                                                                                                                                                                                                                                                                                                                                                                                                                                                                                                                                                                                                                                                       |                         |                                                                                                               | 1 .   |  |