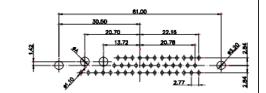

THIS IS A C.A.D. GENERATED DRAWING TOLERANCE UNLESS OTHERWISE SPECIFIED DO NOT MAKE MANUAL REVISIONS TO MASTER. .X ±0.25

25W3 Male

36W4 Female

13W3 Male

36W4 Male

13W6 Male

43W2 Male

.XX ±0.13 .XXX ±0.05