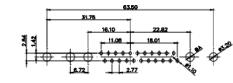

| ſ                  | COMBINATION D-SUB                    |                                                                        | SW REFERENCE NO.: 628 COMBO ASSEMBLY |                  |       |  |
|--------------------|--------------------------------------|------------------------------------------------------------------------|--------------------------------------|------------------|-------|--|
|                    |                                      |                                                                        | DRAWN: C.B                           | DATE: JAN. 01/20 | 19    |  |
|                    |                                      |                                                                        | CHECKED:                             | DATE:            |       |  |
| ſ                  | EDAC INC                             | THESE DRAWINGS AND SPECIFICATIONS<br>ARE THE PROPERTY OF EDAC INC.,AND | SCALE: (IN C.A.D. 1:1)               | SHEET 1 OF       | 4     |  |
| YOUR CONNECTION TO | TORONTO, ONTARIO<br>CANADA           | SHALL NOT BE REPRODUCED, OR COPIED<br>OR USED AS THE BASIS FOR THE     | DRAWING NUMBER: 628-24W7             | 7224-7T5         | ISSUE |  |
|                    | YOUR CONNECTION TO QUALITY & SERVICE | MANUFACTURE OR SALE OF APPARATUS<br>WITHOUT WRITTEN PERMISSION.        | PART NUMBER: 628-24W7                | 7224-7T5         | 1     |  |