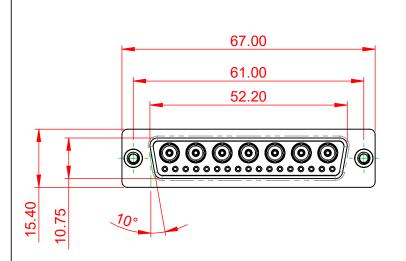

| ſ                  | COMBINATION D-SUB                    |                                                                        | SW REFERENCE NO.: 628 COMBO ASSEMBLY |                  |       |  |
|--------------------|--------------------------------------|------------------------------------------------------------------------|--------------------------------------|------------------|-------|--|
|                    |                                      |                                                                        | DRAWN: C.B                           | DATE: JAN. 01/20 | 19    |  |
|                    |                                      |                                                                        | CHECKED:                             | DATE:            |       |  |
| ſ                  | EDAC INC                             | THESE DRAWINGS AND SPECIFICATIONS<br>ARE THE PROPERTY OF EDAC INC.,AND | SCALE: (IN C.A.D. 1:1)               | SHEET 1 OF       | 4     |  |
| YOUR CONNECTION TO | TORONTO, ONTARIO<br>CANADA           | SHALL NOT BE REPRODUCED, OR COPIED<br>OR USED AS THE BASIS FOR THE     | DRAWING NUMBER: 628-24W7             | 7224-7T5         | ISSUE |  |
|                    | YOUR CONNECTION TO QUALITY & SERVICE | MANUFACTURE OR SALE OF APPARATUS<br>WITHOUT WRITTEN PERMISSION.        | PART NUMBER: 628-24W7                | 7224-7T5         | 1     |  |