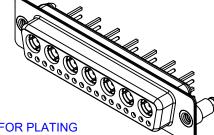

NOTES:

MATERIAL:

.XX ±0.13 .XXX ±0.05

HOUSING: THERMOPLASTIC POLYESTER, UL94V-0 SHELL: STEEL, Sn or Ni PLATED CONTACT: COPPER ALLOY SEE ORDERING GUIDE FOR PLATING

OPERATING TEMPERATURE: -55°C ~ 125°C

SIGNAL CONTACT CURRENT RATING: 5A PER CONTACT SIGNAL CONTACT RESISTANCE: 10mQ MAX. INSULATOR RESISTANCE: 5000MΩ min. DIELECTRIC WITHSTANDING VOLTAGE: 1000V AC rms