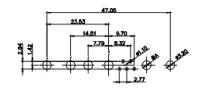

| ſ                  | COMBINATION D-SUB                    |                                                                        | SW REFERENCE NO.: 628 COMBO ASSEMBLY |                  |       |  |
|--------------------|--------------------------------------|------------------------------------------------------------------------|--------------------------------------|------------------|-------|--|
|                    |                                      |                                                                        | DRAWN: C.B                           | DATE: JAN. 01/20 | 19    |  |
|                    |                                      |                                                                        | CHECKED:                             | DATE:            |       |  |
| ſ                  | EDAC INC                             | THESE DRAWINGS AND SPECIFICATIONS<br>ARE THE PROPERTY OF EDAC INC.,AND | SCALE: (IN C.A.D. 1:1)               | SHEET 1 OF       | 4     |  |
| YOUR CONNECTION TO | TORONTO, ONTARIO<br>CANADA           | SHALL NOT BE REPRODUCED, OR COPIED<br>OR USED AS THE BASIS FOR THE     | DRAWING NUMBER: 628-24W7             | 7224-7T5         | ISSUE |  |
|                    | YOUR CONNECTION TO QUALITY & SERVICE | MANUFACTURE OR SALE OF APPARATUS<br>WITHOUT WRITTEN PERMISSION.        | PART NUMBER: 628-24W7                | 7224-7T5         | 1     |  |

THIS SERIES FULLY CONFORMS TO THE EUROPEAN UNION DIRECTIVES 2011/65/EU FOR RoHS COMPLIANCY.

THIS IS A C.A.D. GENERATED DRAWING TOLERANCE UNLESS OTHERWISE SPECIFIED DO NOT MAKE MANUAL REVISIONS TO MASTER. .X ±0.25 .XX ±0.13 .XXX ±0.05