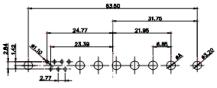

3W3 / 3WK3

5W1 Male/Female

7W2 Male/Female

(1)

1

21W4 Male/Female

|                                                                      |            |                                                                                                                                                                                                                                                                                                                                                                                                                                                                                                                                                                                                                                                                                                                                                                                                                                                                                                                                                                                                                                                                                                                                                                                                                                                                                                                                                                                                                                                                                                                                                                                                                                                                                                                                                                                                                                                                                                                                                                                                                                                                                                                                                                                                                                                                                                                                                                                                                                                                                                                                                                                                                                                                                                                                                                                                                                        |                         |                                                                                                               | ese   |  |
|----------------------------------------------------------------------|------------|----------------------------------------------------------------------------------------------------------------------------------------------------------------------------------------------------------------------------------------------------------------------------------------------------------------------------------------------------------------------------------------------------------------------------------------------------------------------------------------------------------------------------------------------------------------------------------------------------------------------------------------------------------------------------------------------------------------------------------------------------------------------------------------------------------------------------------------------------------------------------------------------------------------------------------------------------------------------------------------------------------------------------------------------------------------------------------------------------------------------------------------------------------------------------------------------------------------------------------------------------------------------------------------------------------------------------------------------------------------------------------------------------------------------------------------------------------------------------------------------------------------------------------------------------------------------------------------------------------------------------------------------------------------------------------------------------------------------------------------------------------------------------------------------------------------------------------------------------------------------------------------------------------------------------------------------------------------------------------------------------------------------------------------------------------------------------------------------------------------------------------------------------------------------------------------------------------------------------------------------------------------------------------------------------------------------------------------------------------------------------------------------------------------------------------------------------------------------------------------------------------------------------------------------------------------------------------------------------------------------------------------------------------------------------------------------------------------------------------------------------------------------------------------------------------------------------------------|-------------------------|---------------------------------------------------------------------------------------------------------------|-------|--|
|                                                                      |            | 11W1 Male/Female                                                                                                                                                                                                                                                                                                                                                                                                                                                                                                                                                                                                                                                                                                                                                                                                                                                                                                                                                                                                                                                                                                                                                                                                                                                                                                                                                                                                                                                                                                                                                                                                                                                                                                                                                                                                                                                                                                                                                                                                                                                                                                                                                                                                                                                                                                                                                                                                                                                                                                                                                                                                                                                                                                                                                                                                                       | 27W2 Male/Femal         | e                                                                                                             |       |  |
| 47.05<br>14.48<br>14.48<br>14.48<br>90<br>9528                       | 8W8 Female | 33.30<br>19.85<br>9.72<br>9.72<br>9.72<br>9.72<br>9.72<br>9.72<br>9.72<br>9.72<br>9.72<br>9.72<br>9.72<br>9.72<br>9.72<br>9.72<br>9.72<br>9.72<br>9.72<br>9.72<br>9.72<br>9.72<br>9.72<br>9.72<br>9.72<br>9.72<br>9.72<br>9.72<br>9.72<br>9.72<br>9.72<br>9.72<br>9.72<br>9.72<br>9.72<br>9.72<br>9.72<br>9.72<br>9.72<br>9.72<br>9.72<br>9.72<br>9.72<br>9.72<br>9.72<br>9.72<br>9.72<br>9.72<br>9.72<br>9.72<br>9.72<br>9.72<br>9.72<br>9.72<br>9.72<br>9.72<br>9.72<br>9.72<br>9.72<br>9.72<br>9.72<br>9.72<br>9.72<br>9.72<br>9.72<br>9.72<br>9.72<br>9.72<br>9.72<br>9.72<br>9.72<br>9.72<br>9.72<br>9.72<br>9.72<br>9.72<br>9.72<br>9.72<br>9.72<br>9.72<br>9.72<br>9.72<br>9.72<br>9.72<br>9.72<br>9.72<br>9.72<br>9.72<br>9.72<br>9.72<br>9.72<br>9.72<br>9.72<br>9.72<br>9.72<br>9.72<br>9.72<br>9.72<br>9.72<br>9.72<br>9.72<br>9.72<br>9.72<br>9.72<br>9.72<br>9.72<br>9.72<br>9.72<br>9.72<br>9.72<br>9.72<br>9.72<br>9.72<br>9.72<br>9.72<br>9.72<br>9.72<br>9.72<br>9.72<br>9.72<br>9.72<br>9.72<br>9.72<br>9.72<br>9.72<br>9.72<br>9.72<br>9.72<br>9.72<br>9.72<br>9.72<br>9.72<br>9.72<br>9.72<br>9.72<br>9.72<br>9.72<br>9.72<br>9.72<br>9.72<br>9.72<br>9.72<br>9.72<br>9.72<br>9.72<br>9.72<br>9.72<br>9.72<br>9.72<br>9.72<br>9.72<br>9.72<br>9.72<br>9.72<br>9.72<br>9.72<br>9.72<br>9.72<br>9.72<br>9.72<br>9.72<br>9.72<br>9.72<br>9.72<br>9.72<br>9.72<br>9.72<br>9.72<br>9.72<br>9.72<br>9.72<br>9.72<br>9.72<br>9.72<br>9.72<br>9.72<br>9.72<br>9.72<br>9.72<br>9.72<br>9.72<br>9.72<br>9.72<br>9.72<br>9.72<br>9.72<br>9.72<br>9.72<br>9.72<br>9.72<br>9.72<br>9.72<br>9.72<br>9.72<br>9.72<br>9.72<br>9.72<br>9.72<br>9.72<br>9.72<br>9.72<br>9.72<br>9.72<br>9.72<br>9.72<br>9.72<br>9.72<br>9.72<br>9.72<br>9.72<br>9.72<br>9.72<br>9.72<br>9.72<br>9.72<br>9.72<br>9.72<br>9.72<br>9.72<br>9.72<br>9.72<br>9.72<br>9.72<br>9.72<br>9.72<br>9.72<br>9.72<br>9.72<br>9.72<br>9.72<br>9.72<br>9.72<br>9.72<br>9.72<br>9.72<br>9.72<br>9.72<br>9.72<br>9.72<br>9.72<br>9.72<br>9.72<br>9.72<br>9.72<br>9.72<br>9.72<br>9.72<br>9.72<br>9.72<br>9.72<br>9.72<br>9.72<br>9.72<br>9.72<br>9.72<br>9.72<br>9.72<br>9.72<br>9.72<br>9.72<br>9.72<br>9.72<br>9.72<br>9.72<br>9.72<br>9.72<br>9.72<br>9.72<br>9.72<br>9.72<br>9.72<br>9.72<br>9.72<br>9.72<br>9.72<br>9.72<br>9.72<br>9.72<br>9.72<br>9.72<br>9.72<br>9.72<br>9.72<br>9.72<br>9.72<br>9.72<br>9.72<br>9.72<br>9.72<br>9.72<br>9.72<br>9.72<br>9.72<br>9.72<br>9.72<br>9.72<br>9.72<br>9.72<br>9.72<br>9.72<br>9.72<br>9.72<br>9.72<br>9.72<br>9.72<br>9.72<br>9.72<br>9.72<br>9.72<br>9.72<br>9.72<br>9.72<br>9.72<br>9.72<br>9.72<br>9.72<br>9.72<br>9.72<br>9.72<br>9.72<br>9.72<br>9.72<br>9.72<br>9.72<br>9.72<br>9.72<br>9.72<br>9.72<br>9.72<br>9.72<br>9.72<br>9.72<br>9.72<br>9.72<br>9.72<br>9.72<br>9.72<br>9.72<br>9.72<br>9.72<br>9.72 |                         | 63.50<br>31.75<br>2<br>15.24<br>++++++++<br>+++++++++++++++++++++++++++                                       |       |  |
| <u>8.38.</u> , ,.8.89.,                                              |            | 17W2 Male/Female                                                                                                                                                                                                                                                                                                                                                                                                                                                                                                                                                                                                                                                                                                                                                                                                                                                                                                                                                                                                                                                                                                                                                                                                                                                                                                                                                                                                                                                                                                                                                                                                                                                                                                                                                                                                                                                                                                                                                                                                                                                                                                                                                                                                                                                                                                                                                                                                                                                                                                                                                                                                                                                                                                                                                                                                                       | 21W1 Male/Femal         | le                                                                                                            |       |  |
| CURRENT RATING /<br>10A / 2.2<br>20A / 3.3<br>30A / 3.7<br>40A / 4.2 | / ØA       |                                                                                                                                                                                                                                                                                                                                                                                                                                                                                                                                                                                                                                                                                                                                                                                                                                                                                                                                                                                                                                                                                                                                                                                                                                                                                                                                                                                                                                                                                                                                                                                                                                                                                                                                                                                                                                                                                                                                                                                                                                                                                                                                                                                                                                                                                                                                                                                                                                                                                                                                                                                                                                                                                                                                                                                                                                        |                         | 47.05<br>23.65<br>4<br>9<br>9<br>4<br>4<br>9<br>4<br>4<br>4<br>4<br>4<br>4<br>4<br>4<br>4<br>4<br>4<br>4<br>4 | æ     |  |
|                                                                      |            | COMBINATION D-SUB                                                                                                                                                                                                                                                                                                                                                                                                                                                                                                                                                                                                                                                                                                                                                                                                                                                                                                                                                                                                                                                                                                                                                                                                                                                                                                                                                                                                                                                                                                                                                                                                                                                                                                                                                                                                                                                                                                                                                                                                                                                                                                                                                                                                                                                                                                                                                                                                                                                                                                                                                                                                                                                                                                                                                                                                                      |                         | SW REFERENCE NO.: 628 COMBO ASSEMBLY                                                                          |       |  |
|                                                                      | COMBIN     |                                                                                                                                                                                                                                                                                                                                                                                                                                                                                                                                                                                                                                                                                                                                                                                                                                                                                                                                                                                                                                                                                                                                                                                                                                                                                                                                                                                                                                                                                                                                                                                                                                                                                                                                                                                                                                                                                                                                                                                                                                                                                                                                                                                                                                                                                                                                                                                                                                                                                                                                                                                                                                                                                                                                                                                                                                        |                         | DATE: JAN. 01/2019                                                                                            |       |  |
|                                                                      |            |                                                                                                                                                                                                                                                                                                                                                                                                                                                                                                                                                                                                                                                                                                                                                                                                                                                                                                                                                                                                                                                                                                                                                                                                                                                                                                                                                                                                                                                                                                                                                                                                                                                                                                                                                                                                                                                                                                                                                                                                                                                                                                                                                                                                                                                                                                                                                                                                                                                                                                                                                                                                                                                                                                                                                                                                                                        |                         | DATE:                                                                                                         |       |  |
| IIS SERIES FULLY CONFORMS TO                                         |            | ARE THE FROFERTT OF EDAG INC., AND                                                                                                                                                                                                                                                                                                                                                                                                                                                                                                                                                                                                                                                                                                                                                                                                                                                                                                                                                                                                                                                                                                                                                                                                                                                                                                                                                                                                                                                                                                                                                                                                                                                                                                                                                                                                                                                                                                                                                                                                                                                                                                                                                                                                                                                                                                                                                                                                                                                                                                                                                                                                                                                                                                                                                                                                     | SCALE: N.T.S            | SHEET 3 OF                                                                                                    | 4     |  |
| HE EUROPEAN UNION DIRECTIVES<br>)11/65/EU FOR RoHS COMPLIANCY.       |            | OR USED AS THE BASIS FOR THE                                                                                                                                                                                                                                                                                                                                                                                                                                                                                                                                                                                                                                                                                                                                                                                                                                                                                                                                                                                                                                                                                                                                                                                                                                                                                                                                                                                                                                                                                                                                                                                                                                                                                                                                                                                                                                                                                                                                                                                                                                                                                                                                                                                                                                                                                                                                                                                                                                                                                                                                                                                                                                                                                                                                                                                                           | DRAWING NUMBER: 628-24W | 7224-7T5                                                                                                      | ISSUE |  |
| THOULD FOR NOTIO CONTERANCE.                                         |            | MANUFACTURE OR SALE OF APPARATUS                                                                                                                                                                                                                                                                                                                                                                                                                                                                                                                                                                                                                                                                                                                                                                                                                                                                                                                                                                                                                                                                                                                                                                                                                                                                                                                                                                                                                                                                                                                                                                                                                                                                                                                                                                                                                                                                                                                                                                                                                                                                                                                                                                                                                                                                                                                                                                                                                                                                                                                                                                                                                                                                                                                                                                                                       |                         |                                                                                                               | 1 .   |  |