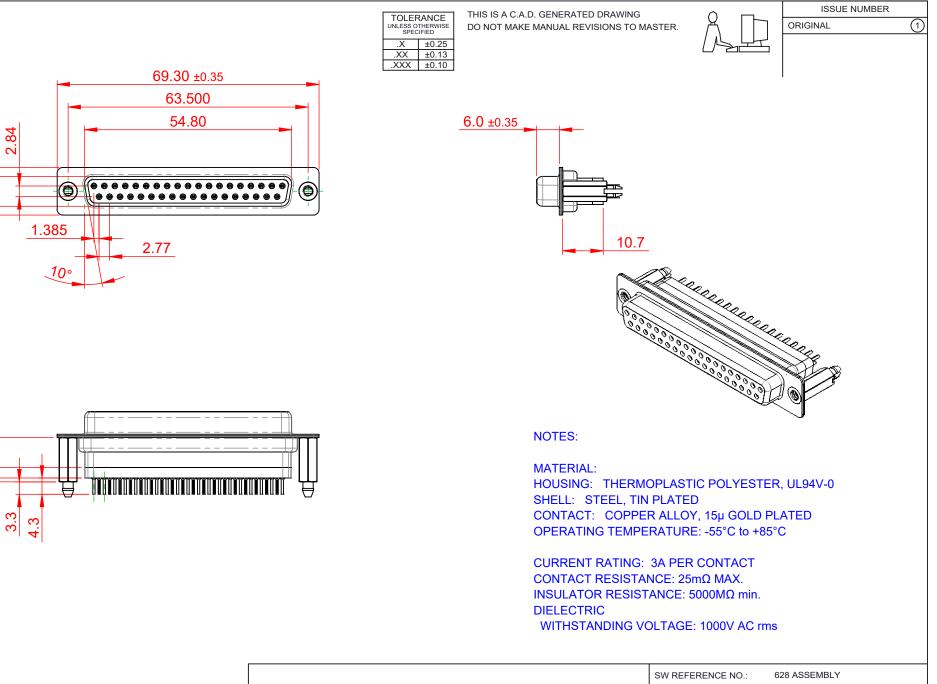

Ξ.

RRITE LTER

 $\infty$ 

12.60 7.90

> THIS SERIES FULLY CONFORMS TO THE EUROPEAN UNION DIRECTIVES 2011/65/EU FOR R₀HS COMPLIANCY.

|  | 628 SERIES D-SUB (                                                             | DRAWN: C.B                                                                                                                                                                                                     |                 | DATE: AUG. 01/2018   |            |       |
|--|--------------------------------------------------------------------------------|----------------------------------------------------------------------------------------------------------------------------------------------------------------------------------------------------------------|-----------------|----------------------|------------|-------|
|  |                                                                                | CHECKED:                                                                                                                                                                                                       |                 | DATE:                |            |       |
|  | EDAC INC<br>TORONTO, ONTARIO<br>CANADA<br>YOUR CONNECTION TO QUALITY & SERVICE | THESE DRAWINGS AND SPECIFICATIONS<br>ARE THE PROPERTY OF EDAC INC.,AND<br>SHALL NOT BE REPRODUCED,OR COPIED<br>OR USED AS THE BASIS FOR THE<br>MANUFACTURE OR SALE OF APPARATUS<br>WITHOUT WRITTEN PERMISSION. | SCALE: 1:1      |                      | SHEET 1 OF | 1     |
|  |                                                                                |                                                                                                                                                                                                                | DRAWING NUMBER: | BER: 628-037-341-256 |            | ISSUE |
|  |                                                                                |                                                                                                                                                                                                                | PART NUMBER:    | 628-037-3            | 341-256    | 1     |