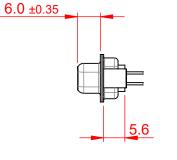

|  | 628 SERIES D-SUB CONNECTOR                                                     |                                                                                                                                                                                                                | SW REFERENCE NO.: 628 ASSEMBLY |                  |       |
|--|--------------------------------------------------------------------------------|----------------------------------------------------------------------------------------------------------------------------------------------------------------------------------------------------------------|--------------------------------|------------------|-------|
|  |                                                                                |                                                                                                                                                                                                                | DRAWN: C.B                     | DATE: AUG. 01/20 | 018   |
|  |                                                                                |                                                                                                                                                                                                                | CHECKED:                       | DATE:            |       |
|  | EDAC INC<br>TORONTO, ONTARIO<br>CANADA<br>YOUR CONNECTION TO QUALITY & SERVICE | THESE DRAWINGS AND SPECIFICATIONS<br>ARE THE PROPERTY OF EDAC INC.,AND<br>SHALL NOT BE REPRODUCED,OR COPIED<br>OR USED AS THE BASIS FOR THE<br>MANUFACTURE OR SALE OF APPARATUS<br>WITHOUT WRITTEN PERMISSION. | SCALE: 1:1                     | SHEET 1 OF       | 1     |
|  |                                                                                |                                                                                                                                                                                                                | DRAWING NUMBER: 628-015-       | 320-069          | ISSUE |
|  |                                                                                |                                                                                                                                                                                                                | PART NUMBER: 628-015-          | 320-069          | 1     |