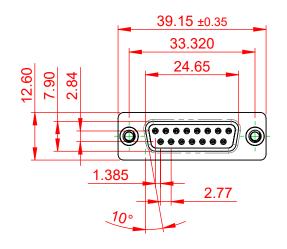

|  | 628 SERIES D-SUB CONNECTOR                                                     |                                                                                                                                                                                                                | SW REFERENCE NO.: 628 ASSEMBLY |                  |       |
|--|--------------------------------------------------------------------------------|----------------------------------------------------------------------------------------------------------------------------------------------------------------------------------------------------------------|--------------------------------|------------------|-------|
|  |                                                                                |                                                                                                                                                                                                                | DRAWN: C.B                     | DATE: AUG. 01/20 | 018   |
|  |                                                                                |                                                                                                                                                                                                                | CHECKED:                       | DATE:            |       |
|  | EDAC INC<br>TORONTO, ONTARIO<br>CANADA<br>YOUR CONNECTION TO QUALITY & SERVICE | THESE DRAWINGS AND SPECIFICATIONS<br>ARE THE PROPERTY OF EDAC INC.,AND<br>SHALL NOT BE REPRODUCED,OR COPIED<br>OR USED AS THE BASIS FOR THE<br>MANUFACTURE OR SALE OF APPARATUS<br>WITHOUT WRITTEN PERMISSION. | SCALE: 1:1                     | SHEET 1 OF       | 1     |
|  |                                                                                |                                                                                                                                                                                                                | DRAWING NUMBER: 628-015-       | 320-069          | ISSUE |
|  |                                                                                |                                                                                                                                                                                                                | PART NUMBER: 628-015-          | 320-069          | 1     |