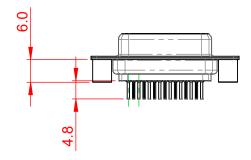

|  | 628 SERIES D-SUB CONNECTOR                                                     |                                                                                                                                                                                                                | SW REFERENCE NO.: 628 ASSEMBLY |                  |       |
|--|--------------------------------------------------------------------------------|----------------------------------------------------------------------------------------------------------------------------------------------------------------------------------------------------------------|--------------------------------|------------------|-------|
|  |                                                                                |                                                                                                                                                                                                                | DRAWN: C.B                     | DATE: AUG. 01/20 | 018   |
|  |                                                                                |                                                                                                                                                                                                                | CHECKED:                       | DATE:            |       |
|  | EDAC INC<br>TORONTO, ONTARIO<br>CANADA<br>YOUR CONNECTION TO QUALITY & SERVICE | THESE DRAWINGS AND SPECIFICATIONS<br>ARE THE PROPERTY OF EDAC INC.,AND<br>SHALL NOT BE REPRODUCED,OR COPIED<br>OR USED AS THE BASIS FOR THE<br>MANUFACTURE OR SALE OF APPARATUS<br>WITHOUT WRITTEN PERMISSION. | SCALE: 1:1                     | SHEET 1 OF       | 1     |
|  |                                                                                |                                                                                                                                                                                                                | DRAWING NUMBER: 628-015-       | 320-069          | ISSUE |
|  |                                                                                |                                                                                                                                                                                                                | PART NUMBER: 628-015-          | 320-069          | 1     |