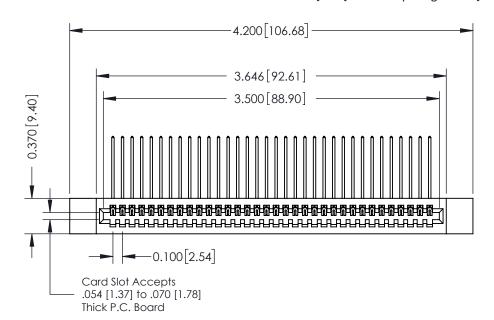

**Mounting Option** 

12-.128 (3.25) Dia. Side Mounting Holes

**Contact Detail** 

559-90 Degree Bend (Code 541 Contacts) .100 [2.54] Contact Spacing x .200 [5.08] Row Spacing

**See Accompanying Pages for:** 

- **Contact Bend Details**
- **Mounting Options**

342 / 392 Card Edge Connector Part Number: 392-034-559-112

| ACAD REFERENCE NO. 342 ENG MASTER |                  |  |  |  |
|-----------------------------------|------------------|--|--|--|
| DRAWN: J.LEE                      | DATE: OCT. 06/09 |  |  |  |
| CHECKED:                          | DATE:            |  |  |  |
| SCALE: NTS                        | SHEET 1 OF 3     |  |  |  |
| DRAWING NUMBER                    | ISSUE            |  |  |  |
| 342 Assembly                      | 1                |  |  |  |