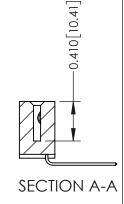

THIS IS A C.A.D. GENERATED DRAWING DO NOT MAKE MANUAL REVISIONS TO MASTER

ISSUE NUMBER

ORIGINAL

1

| 342 / 392 Card Edge Connector<br>Mounting Options |                                                                                                                                   | ACAD REFERENCE NO. 342 ENG MASTER |                         |        |  |
|---------------------------------------------------|-----------------------------------------------------------------------------------------------------------------------------------|-----------------------------------|-------------------------|--------|--|
|                                                   |                                                                                                                                   | DRAWN: J.LEE                      | DATE: <b>OCT. 06/09</b> |        |  |
|                                                   |                                                                                                                                   | CHECKED:                          | DATE:                   |        |  |
| EDAC INC                                          | ARE THE PROPERTY OF EDAC INC.,AND SHALL NOT BE REPRODUCED,OR COPIED OR USED AS THE BASIS FOR THE MANUFACTURE OR SALE OF APPARATUS | SCALE: NTS                        | SHEET :                 | 3 OF 3 |  |
| TORONTO, ONTARIO                                  |                                                                                                                                   | DRAWING NUMBER                    | •                       | ISSUE  |  |
| YOUR CONNECTION TO QUALITY & SERVICE              |                                                                                                                                   | 342 Assembly                      |                         | 1      |  |