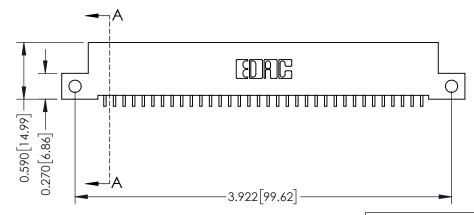

THIS IS A C.A.D. GENERATED DRAWING DO NOT MAKE MANUAL REVISIONS TO MASTER. ISSUE NUMBER

ORIGINAL

1

| 342 / 392 Series Card Edge Connector<br>Contact Bend Detail |                                                                                                                                     | ACAD REFERENCE NO. 342 ENG MASTER |             |                  |        |
|-------------------------------------------------------------|-------------------------------------------------------------------------------------------------------------------------------------|-----------------------------------|-------------|------------------|--------|
|                                                             |                                                                                                                                     | DRAWN:                            | J.LEE       | DATE: OCT. 06/09 |        |
|                                                             |                                                                                                                                     | CHECKED:                          |             | DATE:            |        |
| EDAC INC                                                    | ARE THE PROPERTY OF EDAC INC., AND SHALL NOT BE REPRODUCED, OR COPIED OR USED AS THE BASIS FOR THE MANUFACTURE OR SALE OF APPARATUS | SCALE:                            | NTS         | SHEET :          | 2 OF 3 |
| TORONTO, ONTARIO                                            |                                                                                                                                     | DRAWING                           | NUMBER      |                  | ISSUE  |
| YOUR CONNECTION TO QUALITY & SERVICE                        |                                                                                                                                     | 3                                 | 42 Assembly |                  | 1      |