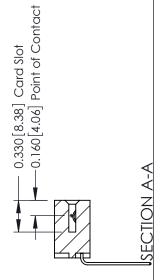

**Mounting Option** 

02-.128 (3.25) Dia. Mounting Holes

- 0.370[9.40] Card Slot Accepts .054 [1.37] to .070 [1.78] Thick P.C. Board **-**0.156[3.96] 1.568 [39.83] 1.714 [43.54]

**Contact Detail** 

559-90 Degree Bend (Code 541 Contacts) .156 [3.96] Contact Spacing x .200 [5.08] Row Spacing THIS IS A C.A.D. GENERATED DRAWING DO NOT MAKE MANUAL REVISIONS TO MASTER.