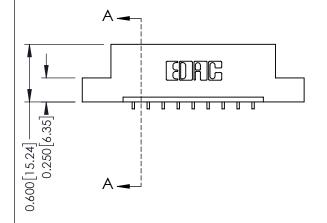

**Mounting Option** 

02-.128 (3.25) Dia. Mounting Holes

- 0.370[9.40] Card Slot Accepts .054 [1.37] to .070 [1.78] Thick P.C. Board **-**0.156[3.96] 1.568 [39.83] 1.714 [43.54]

**Contact Detail** 

559-90 Degree Bend (Code 541 Contacts) .156 [3.96] Contact Spacing x .200 [5.08] Row Spacing THIS IS A C.A.D. GENERATED DRAWING DO NOT MAKE MANUAL REVISIONS TO MASTER.