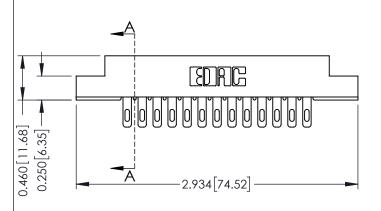

## **Contact Detail**

400-Wire Hole .087x.015(2.21x0.38) - Tail LG.=.282(7.16) .156 [3.96] Contact Spacing with Single Centreline Row

THIS IS A C.A.D. GENERATED DRAWING DO NOT MAKE MANUAL REVISIONS TO MASTER.