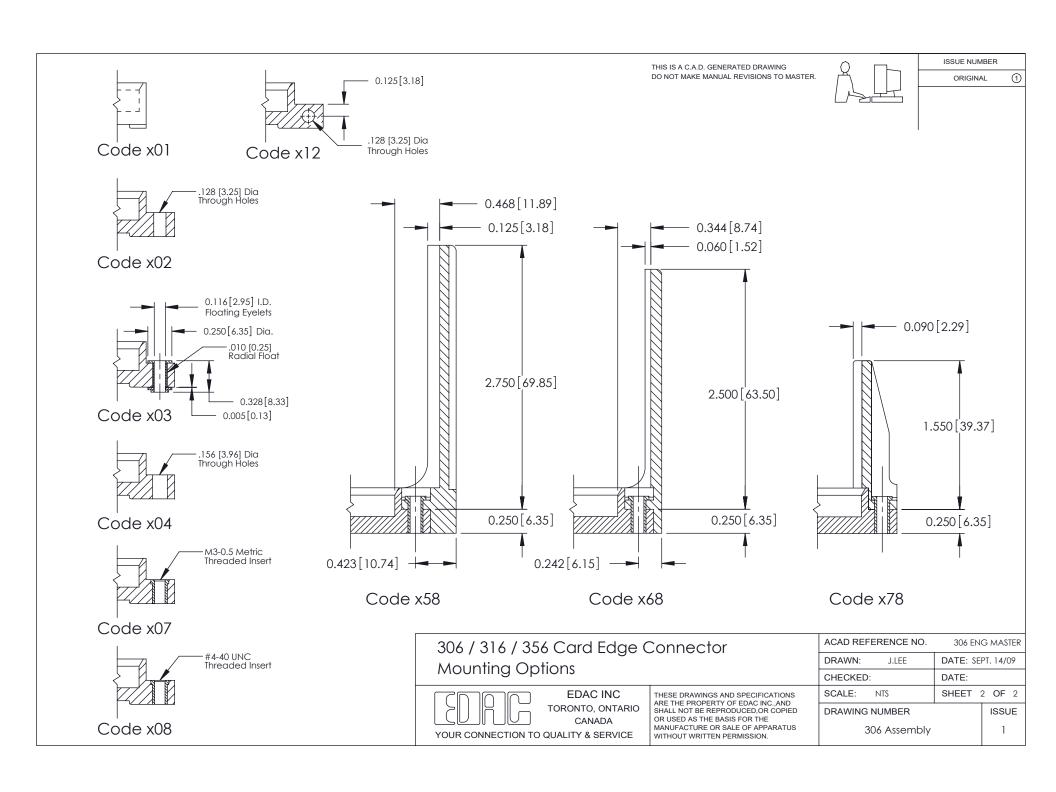

DO NOT MAKE MANUAL REVISIONS TO MASTER.



ORIGINAL





306 / 316 / 356 Card Edge Connector Part Number: 356-013-400-107

YOUR CONNECTION TO QUALITY & SERVICE

**EDAC INC** TORONTO, ONTARIO CANADA

THESE DRAWINGS AND SPECIFICATIONS ARE THE PROPERTY OF EDAC INC.,AND SHALL NOT BE REPRODUCED, OR COPIED OR USED AS THE BASIS FOR THE MANUFACTURE OR SALE OF APPARATUS WITHOUT WRITTEN PERMISSION.

| ACAD REFERENCE NO. | 306 ENG MASTER    |
|--------------------|-------------------|
| DRAWN: J.LEE       | DATE: SEPT. 14/09 |
| CHECKED:           | DATE:             |
| SCALE: NTS         | SHEET 1 OF 2      |
| DRAWING NUMBER     | ISSUE             |
| 306 Assembly       | 1                 |

**See Accompanying Pages for: Mounting Options** 

0.295 [7.49] Card Slot 0.165[4.19] Point of Contact