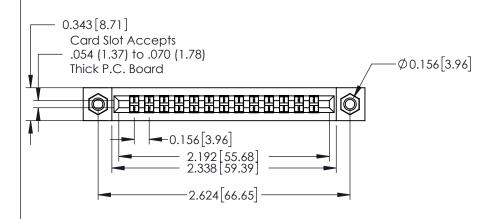

**See Accompanying Pages for: Mounting Options** 

0.295 [7.49] Card Slot 0.165[4.19] Point of Contact