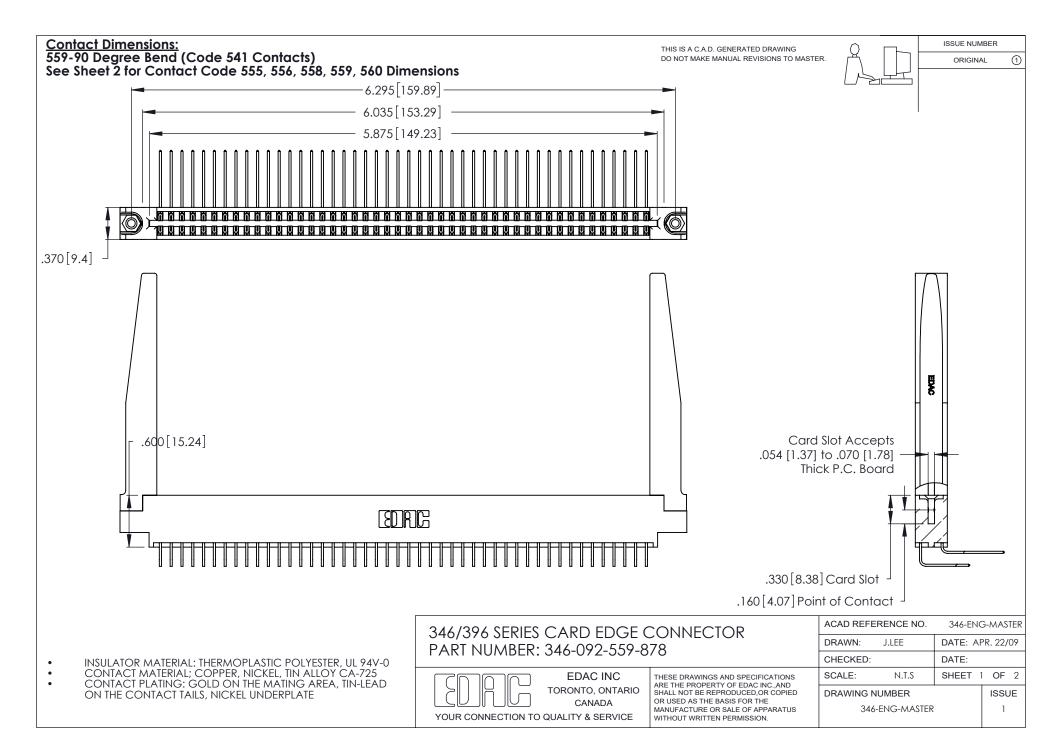

THIS IS A C.A.D. GENERATED DRAWING DO NOT MAKE MANUAL REVISIONS TO MASTER.

ISSUE NUMBER

ORIGINAL

1

**Contact Code 555** 

Contact Code 556

**Contact Code 558** 

**Contact Code 559** 

Contact Code 560

INSULATOR MATERIAL: THERMOPLASTIC POLYESTER, UL 94V-0 CONTACT MATERIAL; COPPER, NICKEL, TIN ALLOY CA-725 CONTACT PLATING: GOLD ON THE MATING AREA, TIN-LEAD

ON THE CONTACT TAILS, NICKEL UNDERPLATE

346/396 SERIES CARD EDGE CONNECTOR CONTACT CODE 555,556,558,559,560 DIMENSIONS

YOUR CONNECTION TO QUALITY & SERVICE

**EDAC INC** TORONTO, ONTARIO CANADA

THESE DRAWINGS AND SPECIFICATIONS ARE THE PROPERTY OF EDAC INC.,AND SHALL NOT BE REPRODUCED, OR COPIED OR USED AS THE BASIS FOR THE MANUFACTURE OR SALE OF APPARATUS WITHOUT WRITTEN PERMISSION.