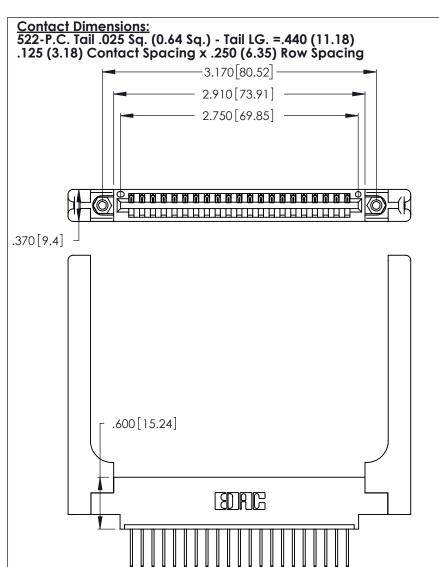

ISSUE NUMBER

ORIGINAL

1

**Contact Code 555** 

Contact Code 556

**Contact Code 558** 

**Contact Code 559** 

**Contact Code 560** 

INSULATOR MATERIAL: THERMOPLASTIC POLYESTER, UL 94V-0 CONTACT MATERIAL; COPPER, NICKEL, TIN ALLOY CA-725 CONTACT PLATING: GOLD ON THE MATING AREA, TIN-LEAD

ON THE CONTACT TAILS, NICKEL UNDERPLATE

346/396 SERIES CARD EDGE CONNECTOR CONTACT CODE 555,556,558,559,560 DIMENSIONS