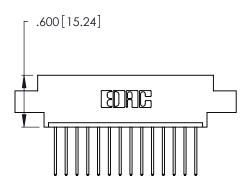

THIS IS A C.A.D. GENERATED DRAWING DO NOT MAKE MANUAL REVISIONS TO MASTER.

346/396 SERIES CARD EDGE CONNECTOR PART NUMBER: 346-014-540-607

**EDAC INC** TORONTO, ONTARIO CANADA

THESE DRAWINGS AND SPECIFICATIONS ARE THE PROPERTY OF EDAC INC.,AND SHALL NOT BE REPRODUCED, OR COPIED OR USED AS THE BASIS FOR THE MANUFACTURE OR SALE OF APPARATUS WITHOUT WRITTEN PERMISSION.

|  | ACAD REFERENCE NO. |       | 346-ENG-MASTER   |       |
|--|--------------------|-------|------------------|-------|
|  | DRAWN:             | J.LEE | DATE: APR. 22/09 |       |
|  | CHECKED:           |       | DATE:            |       |
|  | SCALE:             | N.T.S | SHEET            | OF 2  |
|  | DRAWING NUMBER     |       |                  | ISSUE |
|  | 346-ENG-MASTER     |       |                  | 1     |