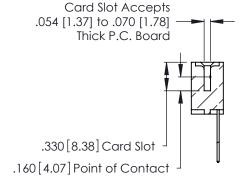

THIS IS A C.A.D. GENERATED DRAWING DO NOT MAKE MANUAL REVISIONS TO MASTER.

ISSUE NUMBER

ORIGINAL

1

**Contact Code 555** 

Contact Code 556

**Contact Code 558** 

**Contact Code 559** 

**Contact Code 560** 

INSULATOR MATERIAL: THERMOPLASTIC POLYESTER, UL 94V-0 CONTACT MATERIAL; COPPER, NICKEL, TIN ALLOY CA-725 CONTACT PLATING: GOLD ON THE MATING AREA, TIN-LEAD

ON THE CONTACT TAILS, NICKEL UNDERPLATE

346/396 SERIES CARD EDGE CONNECTOR CONTACT CODE 555,556,558,559,560 DIMENSIONS

YOUR CONNECTION TO QUALITY & SERVICE

**EDAC INC** TORONTO, ONTARIO CANADA

THESE DRAWINGS AND SPECIFICATIONS ARE THE PROPERTY OF EDAC INC.,AND SHALL NOT BE REPRODUCED, OR COPIED OR USED AS THE BASIS FOR THE MANUFACTURE OR SALE OF APPARATUS WITHOUT WRITTEN PERMISSION.