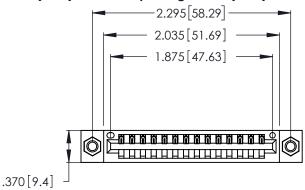

THIS IS A C.A.D. GENERATED DRAWING DO NOT MAKE MANUAL REVISIONS TO MASTER.

346/396 SERIES CARD EDGE CONNECTOR PART NUMBER: 346-014-540-607

**EDAC INC** TORONTO, ONTARIO CANADA

THESE DRAWINGS AND SPECIFICATIONS ARE THE PROPERTY OF EDAC INC.,AND SHALL NOT BE REPRODUCED, OR COPIED OR USED AS THE BASIS FOR THE MANUFACTURE OR SALE OF APPARATUS WITHOUT WRITTEN PERMISSION.

|  | ACAD REFERENCE NO. |       | 346-ENG-MASTER   |       |
|--|--------------------|-------|------------------|-------|
|  | DRAWN:             | J.LEE | DATE: APR. 22/09 |       |
|  | CHECKED:           |       | DATE:            |       |
|  | SCALE:             | N.T.S | SHEET            | OF 2  |
|  | DRAWING NUMBER     |       |                  | ISSUE |
|  | 346-ENG-MASTER     |       |                  | 1     |