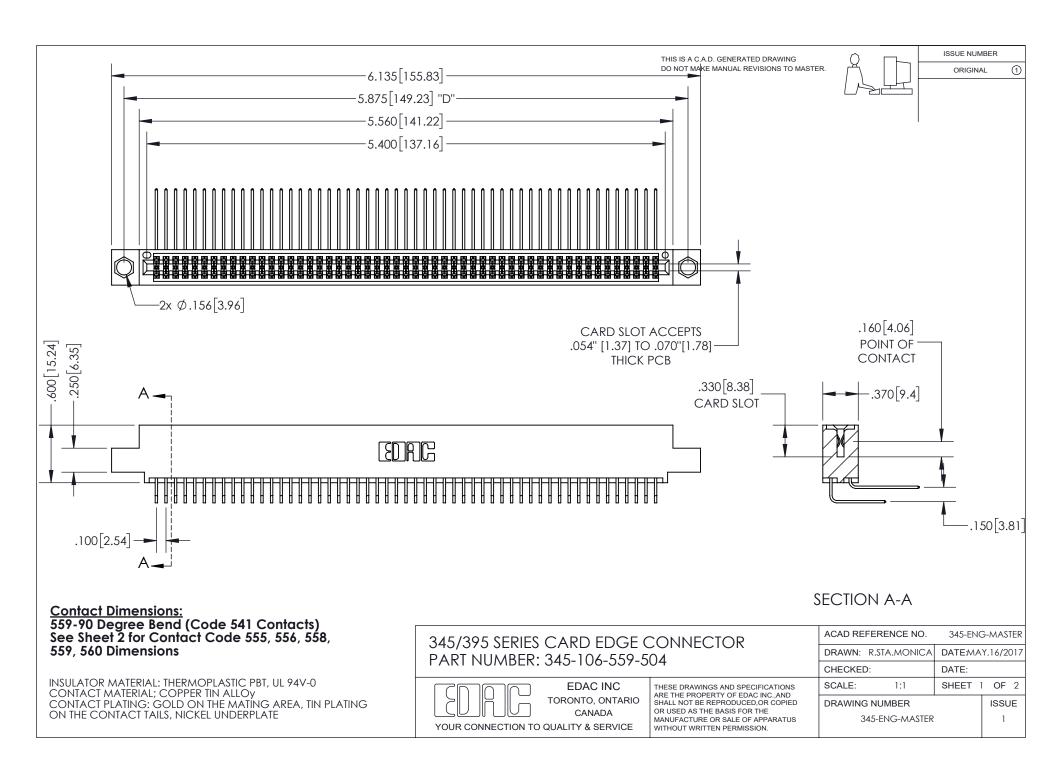

ISSUE NUMBER ORIGINAL

1

**Contact Code 558** 

**Contact Code 559** 

Contact Code 560

- INSULATOR MATERIAL: THERMOPLASTIC POLYESTER, UL 94V-0
- DAP MATERIAL AVAILABLE UPON REQUEST
- CONTACT MATERIAL; COPPER ALLOY

CONTACT PLATING: GOLD ON THE MATING AREA, TIN PLATING ON THE CONTACT TAILS, NICKEL UNDERPLATE

\*FOR ALL OTHER SPECIFICATIONS REFER TO SHEET 3\*