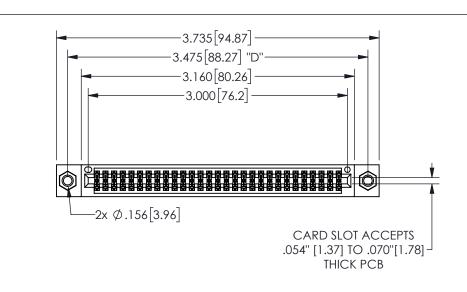

THIS IS A C.A.D. GENERATED DRAWING DO NOT MAKE MANUAL REVISIONS TO MASTER.

ISSUE NUMBER

ORIGINAL

1

.160 4.06 .330[8.38] POINT OF CARD SLOT CONTACT .370 9.4

-.350[8.89] .600[15.24] .100[2.54]

<u>Contact Dimensions:</u>
540-Wire Wrap .025 Sq.(0.64 Sq.) - Tail LG=.560(14.22)
.100 (2.54) Contact Spacing x .200 (5.08) Row Spacing

345/395 SERIES CARD EDGE CONNECTOR PART NUMBER: 345-058-540-207

YOUR CONNECTION TO QUALITY & SERVICE

**EDAC INC** TORONTO, ONTARIO CANADA

THESE DRAWINGS AND SPECIFICATIONS ARE THE PROPERTY OF EDAC INC.,AND SHALL NOT BE REPRODUCED,OR COPIED OR USED AS THE BASIS FOR THE MANUFACTURE OR SALE OF APPARATUS WITHOUT WRITTEN PERMISSION.

| ACAD REFERENCE NO.  | 345-ENG-MASTER   |
|---------------------|------------------|
| DRAWN: R.STA.MONICA | DATE:MAY.16/2017 |
| CHECKED:            | DATE:            |
| SCALE: NTS          | SHEET 1 OF 2     |
| DRAWING NUMBER      | ISSUE            |
| 345-ENG-MASTER      | 1                |