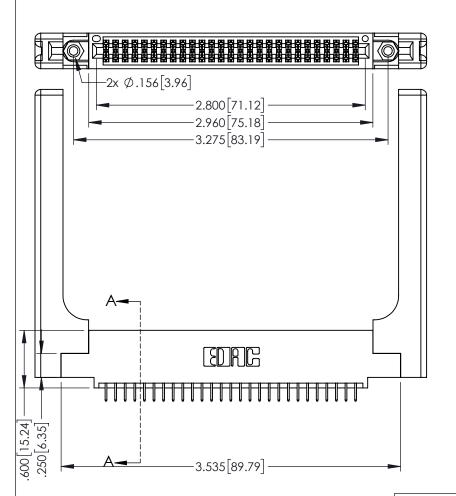

<u>Contact Dimensions:</u>
525-P.C. Tail .018 Sq.(0.46 Sq.) - Tail LG=.150(3.81)
.100 (2.54) Contact Spacing x .200 (5.08) Row Spacing

1

.160[4.06] POINT OF CONTACT CARD SLOT **SECTION A-A** 

INSULATOR MATERIAL: THERMOPLASTIC PBT BLACK, UL 94V-0

CONTACT MATERIAL; COPPER TIN ALLOY CONTACT PLATING: GOLD ON THE MATING AREA, TIN PLATING ON THE CONTACT TAILS, NICKEL UNDERPLATE

| 345/395 SERIES CARD EDGE CONNECTOR |
|------------------------------------|
| PART NUMBER: 345-054-525-558       |

| ACAD REFERENCE NO. 345-ENG-MASTER |                 |           |  |  |
|-----------------------------------|-----------------|-----------|--|--|
| DRAWN: R.STA.MONICA               | DATE: <b>MA</b> | Y.16/2017 |  |  |
| CHECKED:                          | DATE:           |           |  |  |
| SCALE: 1:1                        | SHEET 1         | OF 2      |  |  |
| DRAWING NUMBER                    |                 | ISSUE     |  |  |
| 345-ENG-MASTER                    |                 | 1         |  |  |