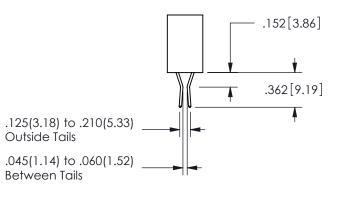

## <u>Contact Dimensions:</u> 559-90 Degree Bend (Code 541 Contacts) See Sheet 2 for Contact Code 555, 556, 558, 559, 560 **Dimensions**

.160 4.06 .330[8.38] POINT OF CARD SLOT CONTACT .370 9.4 .150[3.81]