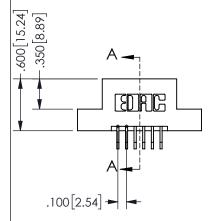

## <u>Contact Dimensions:</u> 559-90 Degree Bend (Code 541 Contacts) See Sheet 2 for Contact Code 555, 556, 558, 559, 560 **Dimensions**

.160 4.06 .330[8.38] POINT OF CARD SLOT CONTACT .370 9.4 .150[3.81]

ISSUE NUMBER ORIGINAL

1

**Contact Code 558** 

Contact Code 559

**Contact Code 560** 

INSULATOR MATERIAL: THERMOPLASTIC POLYESTER, UL 94V-0

DAP MATERIAL AVAILABLE UPON REQUEST

CONTACT MATERIAL; COPPER ALLOY CONTACT PLATING: GOLD ON THE MATING AREA, TIN PLATING ON THE CONTACT TAILS, NICKEL UNDERPLATE

|  | SECTION A-A        |               |                  |       |  |
|--|--------------------|---------------|------------------|-------|--|
|  | ACAD REFERENCE NO. |               | 345-ENG-MASTER   |       |  |
|  | DRAWN:             | R.STA.MONICA  | DATE:MAY.16/2017 |       |  |
|  | CHECKED:           |               | DATE:            |       |  |
|  | SCALE:             | NTS           | SHEET            | OF 2  |  |
|  | DRAWING NUMBER     |               |                  | ISSUE |  |
|  | 3                  | 45-ENG-MASTER |                  | 1     |  |
|  |                    |               |                  |       |  |