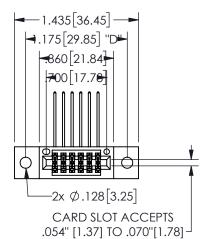

## 345/395 SERIES CARD EDGE CONNECTOR PART NUMBER: 345-012-559-202

YOUR CONNECTION TO QUALITY & SERVICE

**EDAC INC** TORONTO, ONTARIO CANADA

THESE DRAWINGS AND SPECIFICATIONS ARE THE PROPERTY OF EDAC INC.,AND SHALL NOT BE REPRODUCED, OR COPIED OR USED AS THE BASIS FOR THE MANUFACTURE OR SALE OF APPARATUS WITHOUT WRITTEN PERMISSION.

THIS IS A C.A.D. GENERATED DRAWING DO NOT MAKE MANUAL REVISIONS TO MASTER.

ISSUE NUMBER

ORIGINAL

THICK PCB