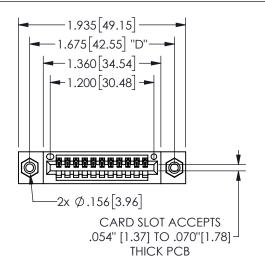

## 345/395 SERIES CARD EDGE CONNECTOR PART NUMBER: 345-011-523-108

YOUR CONNECTION TO QUALITY & SERVICE

**EDAC INC** TORONTO, ONTARIO CANADA

THESE DRAWINGS AND SPECIFICATIONS ARE THE PROPERTY OF EDAC INC.,AND SHALL NOT BE REPRODUCED, OR COPIED OR USED AS THE BASIS FOR THE MANUFACTURE OR SALE OF APPARATUS WITHOUT WRITTEN PERMISSION.

|  | 3LC11O11/1/1        |                |       |  |
|--|---------------------|----------------|-------|--|
|  | ACAD REFERENCE NO.  | 345-ENG-MASTER |       |  |
|  | DRAWN: R.STA.MONICA | DATE:MAY.16/20 | 017   |  |
|  | CHECKED:            |                | DATE: |  |
|  | SCALE: NTS          | SHEET 1 OF     | 2     |  |
|  | DRAWING NUMBER      | ISSU           | ΙE    |  |
|  | 345-ENG-MASTER      | 1              |       |  |
|  |                     |                |       |  |