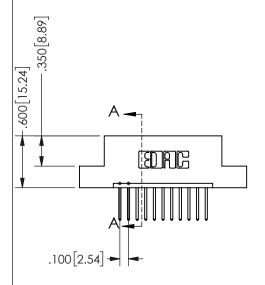

SECTION A-A

ORIGINAL 1

ISSUE NUMBER

**Contact Code 558** 

Contact Code 559

**Contact Code 560** 

INSULATOR MATERIAL: THERMOPLASTIC POLYESTER, UL 94V-0

DAP MATERIAL AVAILABLE UPON REQUEST

CONTACT MATERIAL; COPPER ALLOY

CONTACT PLATING: GOLD ON THE MATING AREA, TIN PLATING ON THE CONTACT TAILS, NICKEL UNDERPLATE