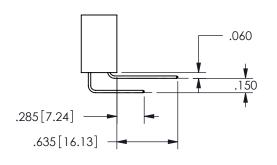

THIS IS A C.A.D. GENERATED DRAWING DO NOT MAKE MANUAL REVISIONS TO MASTER.

ISSUE NUMBER

ORIGINAL

1

**Contact Dimensions:** 523-P.C. Tail .025 Sq.(0.64 Sq.) - Tail LG=.390(9.91) .100 (2.54) Contact Spacing x .200 (5.08) Row Spacing

.160 4.06 .330[8.38] POINT OF CARD SLOT CONTACT .370 9.4