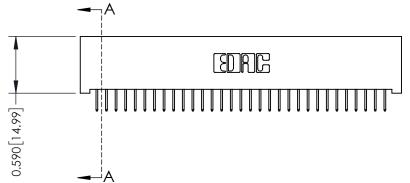

| 342 / 392 Card Edge Connector |
|-------------------------------|
| Part Number: 342-031-524-101  |

YOUR CONNECTION TO QUALITY & SERVICE

342 ENG MASTER J.LEE DATE: OCT. 06/09 NTS SHEET 1 OF 3

342 Assembly