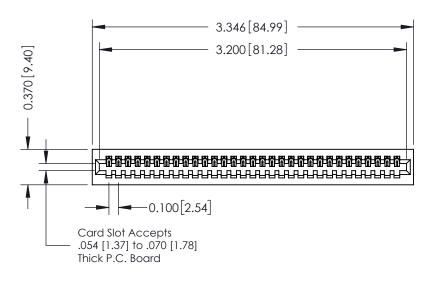

**Mounting Option** 01-No Mounting Lugs

**Contact Detail** 

524-P.C. Tail .018 Sq.(0.46 Sq.) - Tail LG=.185(4.70) .100 [2.54] Contact Spacing x .200 [5.08] Row Spacing

**See Accompanying Pages for:** 

- **Contact Bend Details**
- **Mounting Options**

| 342 / 392 Card Edge Connector |
|-------------------------------|
| Part Number: 342-031-524-101  |

YOUR CONNECTION TO QUALITY & SERVICE

342 ENG MASTER J.LEE DATE: OCT. 06/09 NTS SHEET 1 OF 3

342 Assembly