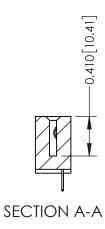

THIS IS A C.A.D. GENERATED DRAWING DO NOT MAKE MANUAL REVISIONS TO MASTER. ISSUE NUMBER

ORIGINAL

1

| 342 / 392 Series Card Edge Connector<br>Contact Bend Detail |                                                                                                                                     | ACAD REFERENCE NO. 342 ENG MASTER |             |          |          |
|-------------------------------------------------------------|-------------------------------------------------------------------------------------------------------------------------------------|-----------------------------------|-------------|----------|----------|
|                                                             |                                                                                                                                     | DRAWN:                            | J.LEE       | DATE: OC | T. 06/09 |
|                                                             |                                                                                                                                     | CHECKED                           | ):          | DATE:    |          |
| EDAC INC                                                    | ARE THE PROPERTY OF EDAC INC., AND SHALL NOT BE REPRODUCED, OR COPIED OR USED AS THE BASIS FOR THE MANUFACTURE OR SALE OF APPARATUS | SCALE:                            | NTS         | SHEET :  | 2 OF 3   |
| TORONTO, ONTARIO                                            |                                                                                                                                     | DRAWING                           | NUMBER      |          | ISSUE    |
| YOUR CONNECTION TO QUALITY & SERVICE                        |                                                                                                                                     | 3                                 | 42 Assembly |          | 1        |