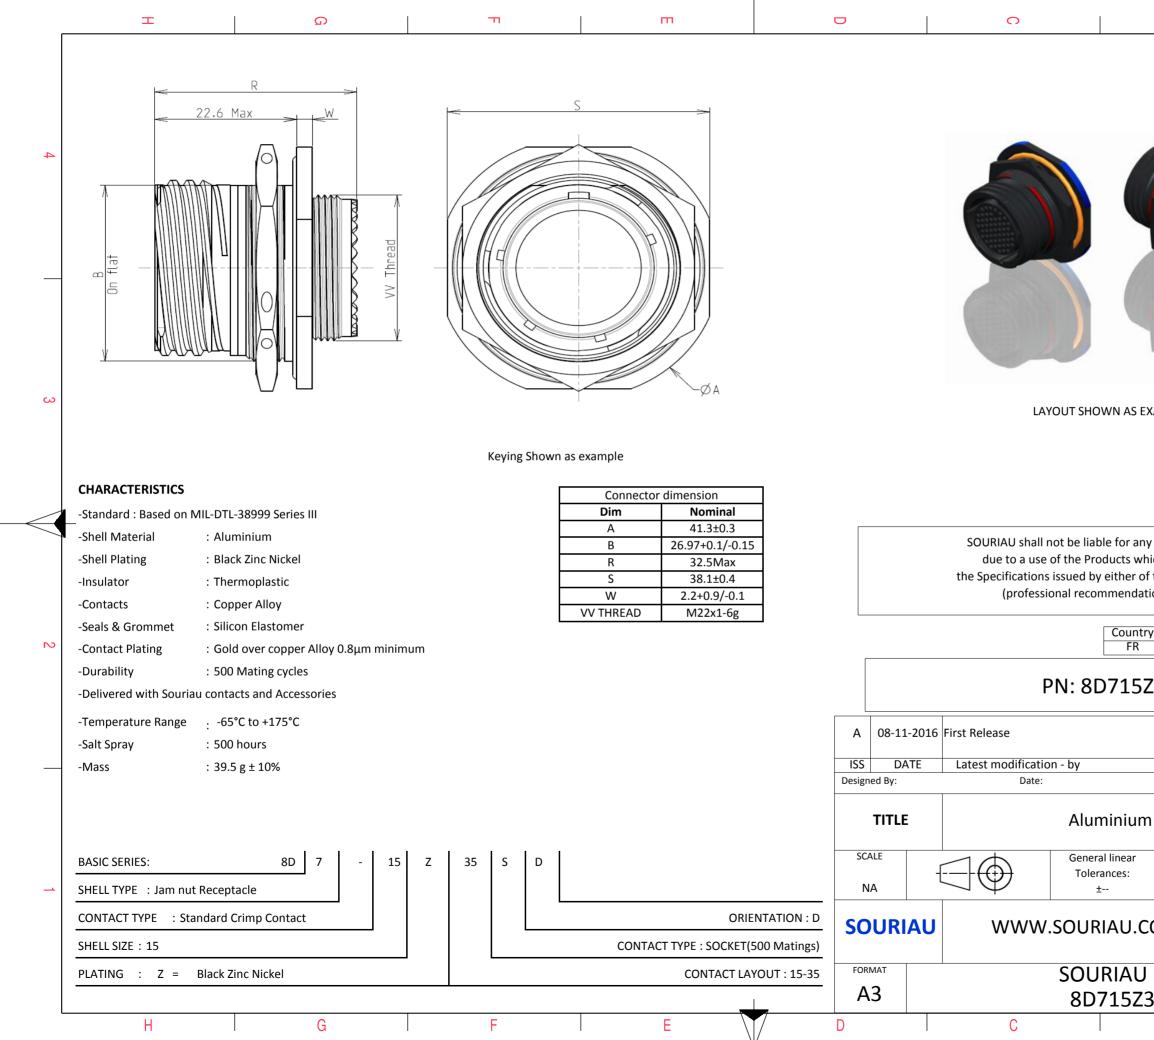

|                                              | œ                                | 1                                     | А         |        |   |  |
|----------------------------------------------|----------------------------------|---------------------------------------|-----------|--------|---|--|
|                                              |                                  |                                       |           |        |   |  |
|                                              |                                  |                                       |           |        |   |  |
|                                              |                                  |                                       |           |        |   |  |
|                                              |                                  |                                       |           |        |   |  |
|                                              | 1.                               |                                       |           |        | 4 |  |
|                                              | 1 / 2                            |                                       |           |        |   |  |
| Y                                            |                                  |                                       |           |        |   |  |
|                                              |                                  | 5                                     |           |        |   |  |
|                                              |                                  |                                       |           |        |   |  |
|                                              |                                  |                                       |           |        |   |  |
|                                              |                                  |                                       |           |        |   |  |
|                                              |                                  |                                       |           |        |   |  |
| S EXA                                        | AMPLE                            |                                       |           |        | 3 |  |
|                                              |                                  |                                       |           |        |   |  |
|                                              |                                  |                                       |           |        |   |  |
|                                              |                                  |                                       |           |        |   |  |
| any i                                        | non-conformit                    | ty or damage                          |           |        |   |  |
| whic                                         | h does not co<br>he Parties or b | mply with                             | ty.       |        |   |  |
|                                              | on, technical n                  |                                       | Ly.       |        |   |  |
| untry                                        | Jurisd                           | liction & Cont                        | trol List |        |   |  |
| R                                            |                                  | Not Listed                            |           |        | 2 |  |
| .5Z35SD                                      |                                  |                                       |           |        |   |  |
|                                              |                                  |                                       |           |        |   |  |
|                                              |                                  |                                       |           |        |   |  |
|                                              |                                  | CUSTOME                               | R DRAWING | MOD N° |   |  |
| um                                           | n Recentacle 8D series           |                                       |           |        |   |  |
|                                              | Receptacle 8D series             |                                       |           |        |   |  |
| ar                                           | NPRDS / PROJECT<br><b>859</b>    |                                       |           |        |   |  |
|                                              | This document is the property of |                                       |           |        |   |  |
| .COM SOURIAU<br>it must not be reproduced or |                                  |                                       |           |        |   |  |
| <u>.      </u>                               | DRG N°                           | communicated without permission SHEET |           |        |   |  |
|                                              | 5SD-C                            |                                       |           | 1/2    |   |  |
|                                              | B                                |                                       | Α         |        | J |  |
|                                              |                                  |                                       |           |        |   |  |

|   | Ξ                                                                                                                                                                                                                                                                                                                                         | ۵                                                                                                                                                                                                                                                                                                                                                                                                                                                                                                                                                                                                                                                                                                                                                                                                                                                                                                 | וד | m | D                      | 0                                                                                                                    |                        |
|---|-------------------------------------------------------------------------------------------------------------------------------------------------------------------------------------------------------------------------------------------------------------------------------------------------------------------------------------------|---------------------------------------------------------------------------------------------------------------------------------------------------------------------------------------------------------------------------------------------------------------------------------------------------------------------------------------------------------------------------------------------------------------------------------------------------------------------------------------------------------------------------------------------------------------------------------------------------------------------------------------------------------------------------------------------------------------------------------------------------------------------------------------------------------------------------------------------------------------------------------------------------|----|---|------------------------|----------------------------------------------------------------------------------------------------------------------|------------------------|
|   |                                                                                                                                                                                                                                                                                                                                           | Contact Layout                                                                                                                                                                                                                                                                                                                                                                                                                                                                                                                                                                                                                                                                                                                                                                                                                                                                                    |    |   |                        | Panel cutout                                                                                                         |                        |
| 4 | ×                                                                                                                                                                                                                                                                                                                                         |                                                                                                                                                                                                                                                                                                                                                                                                                                                                                                                                                                                                                                                                                                                                                                                                                                                                                                   |    |   |                        | JAM NUT RECEPTACLE (TYPE 7)                                                                                          | Å                      |
|   | Contact<br>position ID         Loca           1         +.045 (1.14)           2         +.123 (3.14)           3         +.211 (5.36)           4         +.254 (6.45)           5        200 (0.70)           6         +.247 (6.27)           7         +.200 (5.30)           8         +.130 (3.30)           9         +.045 (1.14) | Contacts<br>(Inset arrangement 15-35)           ation         Contact<br>position ID         Location           Y-axis<br>(mm)         contact         X-axis<br>(mm)         Y-axis<br>(mm)           + 262 (6.65)         20         + 123 (3.12)         + 119 (3.02)           + 100 (4.06)         22         + 170 (4.32)         -050 (1.27)           + 080 (2.03)         23         + 123 (3.12)         - 127 (3.23)           - 010 (25)         24         -045 (1.14)         - 172 (4.37)           - 088 (2.49)         25         -045 (1.14)         - 172 (4.37)           - 175 (4.45)         26         - 123 (3.12)         - 127 (3.23)           - 232 (5.89)         27         - 170 (4.32)         -050 (1.27)           - 262 (6.65)         28         - 170 (4.32)         -050 (1.27)           - 262 (6.65)         29         - 123 (3.12)         + 119 (3.02) |    |   |                        | Max. thickness panel for receptacle:Type 7: 3.2 mm                                                                   | V                      |
| ယ | 11         -130 (3.30)           12         -200 (5.08)           13         -247 (6.27)           14         -266 (6.76)           15         -254 (6.47)           16         -211 (5.36)           17         -123 (3.12)           18         -045 (1.14)           19         +.045 (1.14)                                           | $\begin{array}{rrrrrrrrrrrrrrrrrrrrrrrrrrrrrrrrrrrr$                                                                                                                                                                                                                                                                                                                                                                                                                                                                                                                                                                                                                                                                                                                                                                                                                                              |    |   |                        | Dim         Nominal           B         27.56+0/-0.25           ØC         28.83+0.25/-0                             |                        |
|   | 4                                                                                                                                                                                                                                                                                                                                         |                                                                                                                                                                                                                                                                                                                                                                                                                                                                                                                                                                                                                                                                                                                                                                                                                                                                                                   |    |   |                        |                                                                                                                      |                        |
|   |                                                                                                                                                                                                                                                                                                                                           |                                                                                                                                                                                                                                                                                                                                                                                                                                                                                                                                                                                                                                                                                                                                                                                                                                                                                                   |    |   |                        | SOURIAU shall not be liable<br>due to a use of the Produ<br>the Specifications issued by eit<br>(professional recomm | icts whic<br>ther of t |
| 0 |                                                                                                                                                                                                                                                                                                                                           |                                                                                                                                                                                                                                                                                                                                                                                                                                                                                                                                                                                                                                                                                                                                                                                                                                                                                                   |    |   |                        |                                                                                                                      | Country<br>FR          |
|   |                                                                                                                                                                                                                                                                                                                                           |                                                                                                                                                                                                                                                                                                                                                                                                                                                                                                                                                                                                                                                                                                                                                                                                                                                                                                   |    |   | A 08-11-               | PN: 8D7                                                                                                              | 15Z                    |
|   |                                                                                                                                                                                                                                                                                                                                           |                                                                                                                                                                                                                                                                                                                                                                                                                                                                                                                                                                                                                                                                                                                                                                                                                                                                                                   |    |   | ISS DA<br>Designed By: | E Latest modification - by<br>Date:                                                                                  |                        |
|   |                                                                                                                                                                                                                                                                                                                                           |                                                                                                                                                                                                                                                                                                                                                                                                                                                                                                                                                                                                                                                                                                                                                                                                                                                                                                   |    |   | TITLE                  | Alumi                                                                                                                | nium                   |
| _ |                                                                                                                                                                                                                                                                                                                                           |                                                                                                                                                                                                                                                                                                                                                                                                                                                                                                                                                                                                                                                                                                                                                                                                                                                                                                   |    |   | SCALE<br>NA            | General li<br>Tolerance<br>±                                                                                         |                        |
|   |                                                                                                                                                                                                                                                                                                                                           |                                                                                                                                                                                                                                                                                                                                                                                                                                                                                                                                                                                                                                                                                                                                                                                                                                                                                                   |    |   | SOURI                  | WWW.SOURIA                                                                                                           | U.CC                   |
|   |                                                                                                                                                                                                                                                                                                                                           |                                                                                                                                                                                                                                                                                                                                                                                                                                                                                                                                                                                                                                                                                                                                                                                                                                                                                                   |    |   | FORMAT<br>A3           | SOUR<br>8D71                                                                                                         |                        |
|   | Н                                                                                                                                                                                                                                                                                                                                         | G                                                                                                                                                                                                                                                                                                                                                                                                                                                                                                                                                                                                                                                                                                                                                                                                                                                                                                 | F  | E | D                      | C                                                                                                                    |                        |