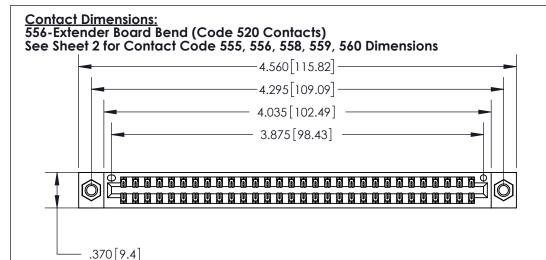

THIS IS A C.A.D. GENERATED DRAWING DO NOT MAKE MANUAL REVISIONS TO MASTER.

ORIGINAL

.600 [15.24]

INSULATOR MATERIAL: THERMOPLASTIC POLYESTER, UL 94V-0 CONTACT MATERIAL; COPPER, NICKEL, TIN ALLOY CA-725

CONTACT PLATING: GOLD ON THE MATING AREA, TIN-LEAD ON THE CONTACT TAILS, NICKEL UNDERPLATE

846/896 SERIES HIGH TEMP CARD EDGE CONNECTOR PART NUMBER: 896-060-556-807

YOUR CONNECTION TO QUALITY & SERVICE

**EDAC INC** TORONTO, ONTARIO CANADA

THESE DRAWINGS AND SPECIFICATIONS ARE THE PROPERTY OF EDAC INC.,AND SHALL NOT BE REPRODUCED, OR COPIED OR USED AS THE BASIS FOR THE MANUFACTURE OR SALE OF APPARATUS WITHOUT WRITTEN PERMISSION.