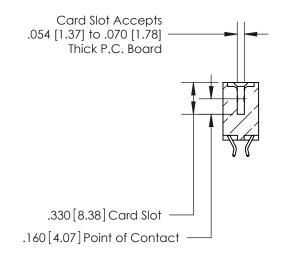

.165[4.19] .375 [9.54] .125(3.18) to .210(5.33) .125(3.18) to .210(5.33)

**Contact Code 558** 

**Contact Code 559** 

**Contact Code 560** 

INSULATOR MATERIAL: THERMOPLASTIC POLYESTER, UL 94V-0 CONTACT MATERIAL; COPPER, NICKEL, TIN ALLOY CA-725 CONTACT PLATING: GOLD ON THE MATING AREA, TIN-LEAD ON THE CONTACT TAILS, NICKEL UNDERPLATE