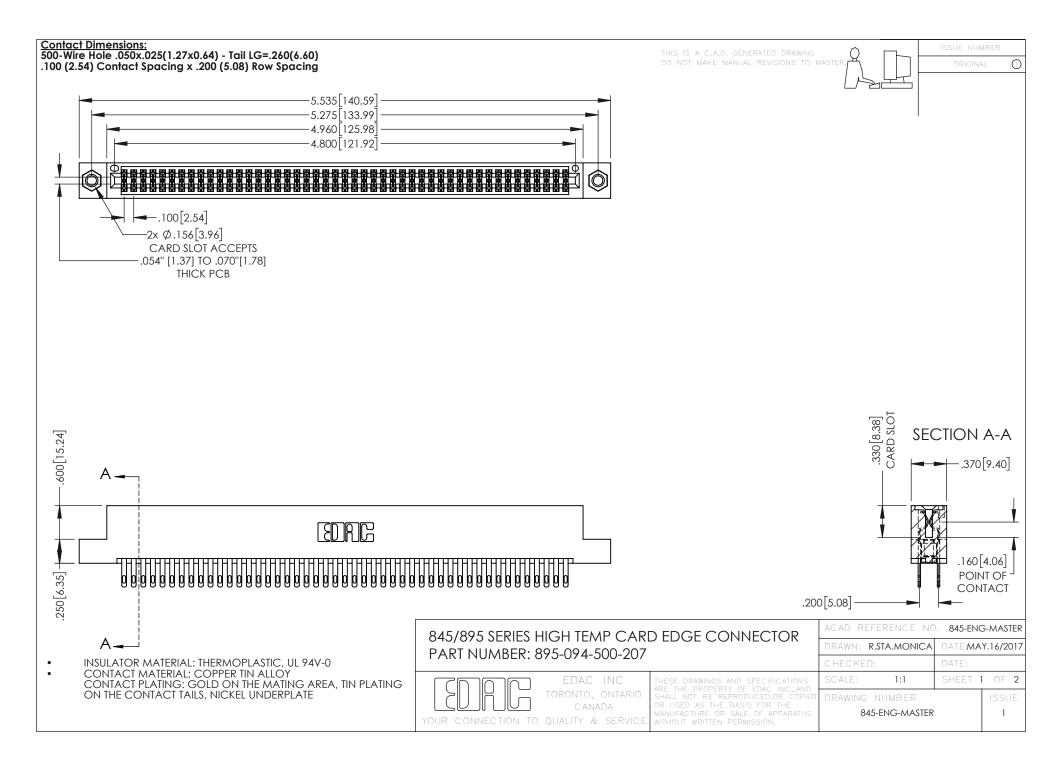

- INSULATOR MATERIAL: THERMOPLASTIC POLYESTER, UL 94V-0 DAP MATERIAL AVAILABLE UPON REQUEST
- CONTACT MATERIAL; COPPER ALLOY

**Contact Code 558** 

CONTACT PLATING: GOLD ON THE MATING AREA, TIN PLATING ON THE CONTACT TAILS, NICKEL UNDERPLATE

## 845/895 SERIES HIGH TEMP CARD EDGE CONNECTOR CONTACT CODE 555,556,558,559,560 DIMENSIONS

YOUR CONNECTION TO QUALITY & SERVICE

Contact Code 559

|   | ACAD REFERENCE NO   | . 845-ENG-MASTER |
|---|---------------------|------------------|
|   | DRAWN: R.STA.MONICA | DATE:MAY.16/2017 |
|   | CHECKED:            | DATE:            |
|   | SCALE: 1:1          | SHEET 2 OF 2     |
| D | DRAWING NUMBER      | ISSUE            |