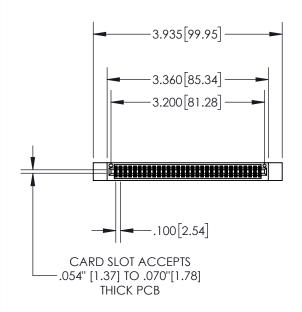

| 845/895 SERIES HIGH TEMP CARD EDGE CONNECTOR |
|----------------------------------------------|
| PART NUMBER: 895-062-523-812                 |

| ACAD REFERENCE NO. 845-ENG-MASTER |                  |  |
|-----------------------------------|------------------|--|
| DRAWN: R.STA.MONICA               | DATE:MAY.16/2017 |  |
| CHECKED:                          | DATE:            |  |
| SCALE: 1:2                        | SHEET 1 OF 2     |  |
| DRAWING NUMBER                    | ISSUE            |  |