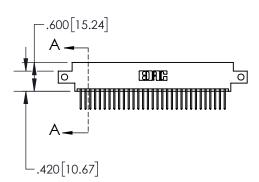

1

| .330[8.38]<br>CARD SLOT |                                   |  |  |
|-------------------------|-----------------------------------|--|--|
| -                       | .370[9.40]                        |  |  |
|                         | SECTION A-A                       |  |  |
| .150 [3.8               | .160[4.06]<br>POINT OF<br>CONTACT |  |  |
| -                       | .200[5.08]                        |  |  |