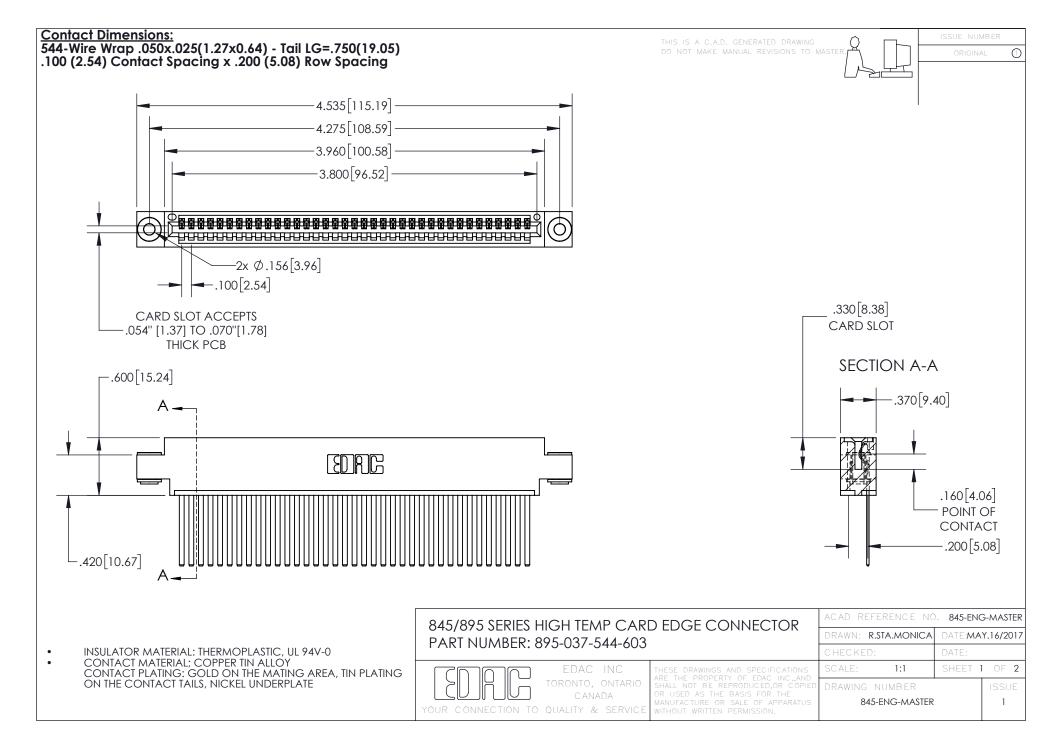

INSULATOR MATERIAL: THERMOPLASTIC POLYESTER, UL 94V-0 DAP MATERIAL AVAILABLE UPON REQUEST

**Contact Code 558** 

CONTACT MATERIAL; COPPER ALLOY CONTACT PLATING: GOLD ON THE MATING AREA, TIN PLATING ON THE CONTACT TAILS, NICKEL UNDERPLATE

## 845/895 SERIES HIGH TEMP CARD EDGE CONNECTOR CONTACT CODE 555,556,558,559,560 DIMENSIONS

YOUR CONNECTION TO QUALITY & SERVICE

Contact Code 559

|   | ACAD REFERENCE NO. 845-ENG-MASTER |                  |  |
|---|-----------------------------------|------------------|--|
|   | DRAWN: R.STA.MONICA               | DATE:MAY.16/2017 |  |
|   | CHECKED:                          | DATE:            |  |
|   | SCALE: 1:1                        | SHEET 2 OF 2     |  |
| D | DRAWING NUMBER                    | ISSUE            |  |

Contact Code 560

845-ENG-MASTER