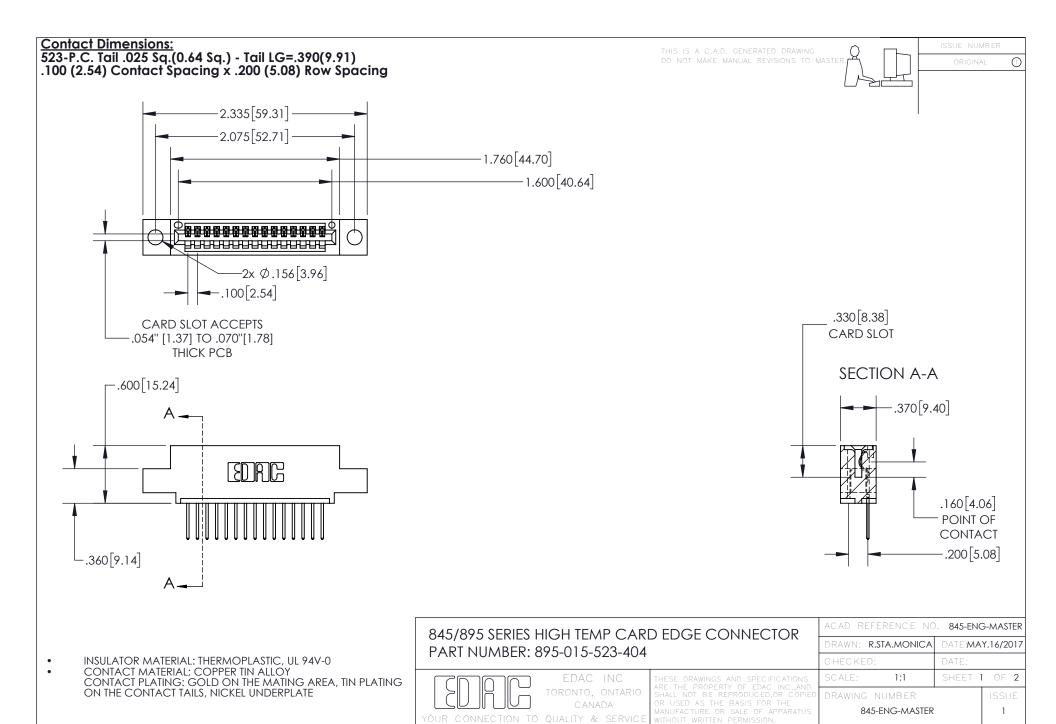

INSULATOR MATERIAL: THERMOPLASTIC POLYESTER, UL 94V-0 DAP MATERIAL AVAILABLE UPON REQUEST

**Contact Code 558** 

CONTACT MATERIAL; COPPER ALLOY CONTACT PLATING: GOLD ON THE MATING AREA, TIN PLATING ON THE CONTACT TAILS, NICKEL UNDERPLATE

## 845/895 SERIES HIGH TEMP CARD EDGE CONNECTOR CONTACT CODE 555,556,558,559,560 DIMENSIONS

YOUR CONNECTION TO QUALITY & SERVICE

Contact Code 559

|   | ACAD REFERENCE NO. 845-ENG-MASTER |                  |  |
|---|-----------------------------------|------------------|--|
|   | DRAWN: R.STA.MONICA               | DATE:MAY.16/2017 |  |
|   | CHECKED:                          | DATE:            |  |
|   | SCALE: 1:1                        | SHEET 2 OF 2     |  |
| D | DRAWING NUMBER                    | ISSUE            |  |

Contact Code 560