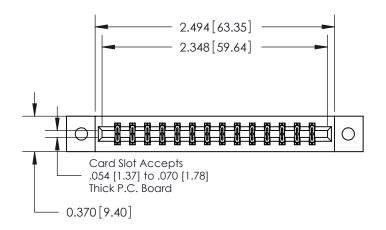

**Mounting Option** 

02-.128 (3.25) Dia. Mounting Holes

## **Contact Detail**

521-P.C. Tail .025 Sq.(0.64 Sq.) - Tail LG=.150(3.81) .156 [3.96] Contact Spacing x .200 [5.08] Row Spacing





THIS IS A C.A.D. GENERATED DRAWING DO NOT MAKE MANUAL REVISIONS TO MASTER.



ISSUE NUMBER

ORIGINAL



**See Accompanying Pages for:** 

**Contact Bend Details** 

837/887 Series High Temp Card Edge Connector Part Number: 887-028-521-802



**EDAC INC** TORONTO, ONTARIO CANADA

THESE DRAWINGS AND SPECIFICATIONS ARE THE PROPERTY OF EDAC INC.,AND SHALL NOT BE REPRODUCED, OR COPIED OR USED AS THE BASIS FOR THE MANUFACTURE OR SALE OF APPARATUS WITHOUT WRITTEN PERMISSION.

| ACAD REFERENCE NO. | 837 ENG MASTER   |  |  |  |  |
|--------------------|------------------|--|--|--|--|
| DRAWN: J.LEE       | DATE: OCT. 06/09 |  |  |  |  |
| CHECKED:           | DATE:            |  |  |  |  |
| SCALE: NTS         | SHEET 1 OF 2     |  |  |  |  |
| DRAWING NUMBER     | ISSUE            |  |  |  |