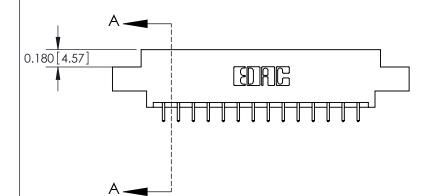

## **Contact Detail**

521-P.C. Tail .025 Sq.(0.64 Sq.) - Tail LG=.150(3.81) .156 [3.96] Contact Spacing x .200 [5.08] Row Spacing

THIS IS A C.A.D. GENERATED DRAWING DO NOT MAKE MANUAL REVISIONS TO MASTER.