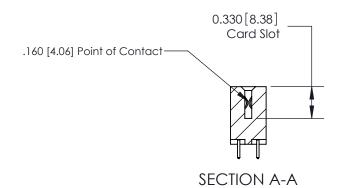

ISSUE NUMBER

ORIGINAL

1

|                     | 837/887 Series High Temp Card Edge Connector |                                                                                           | ACAD REFERENCE | NO. 837 EN       | 837 ENG MASTER |  |
|---------------------|----------------------------------------------|-------------------------------------------------------------------------------------------|----------------|------------------|----------------|--|
| Contact Bend Detail |                                              | DRAWN: J.LEE                                                                              | DATE: OC       | DATE: OCT. 06/09 |                |  |
|                     | Confact Bend Defail                          |                                                                                           | CHECKED:       | DATE:            |                |  |
|                     | EDAC INC THESE DRAW                          | THESE DRAWINGS AND SPECIFICATIONS                                                         | SCALE: NTS     | SHEET            | 2 <b>OF</b> 2  |  |
|                     | TORONTO, ONTARIO                             | ARE THE PROPERTY OF EDAC INC.,AND SHALL NOT BE REPRODUCED,OR COPIED                       | DRAWING NUMBER |                  | ISSUE          |  |
|                     | YOUR CONNECTION TO QUALITY & SERVICE         | OR USED AS THE BASIS FOR THE MANUFACTURE OR SALE OF APPARATUS WITHOUT WRITTEN PERMISSION. | 837 Assembly   |                  | 1              |  |