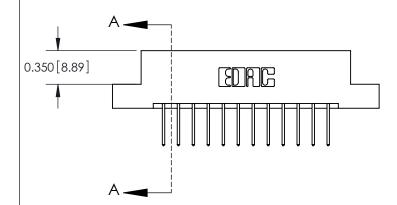

## **Contact Detail**

523-P.C. Tail .025 Sq.(0.64 Sq.) - Tail LG=.390(9.91) .156 [3.96] Contact Spacing x .200 [5.08] Row Spacing

THIS IS A C.A.D. GENERATED DRAWING DO NOT MAKE MANUAL REVISIONS TO MASTER.