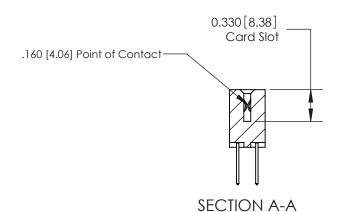

**See Accompanying Pages for:** 

**Contact Bend Details** 

ISSUE NUMBER

ORIGINAL

1

|                    | 837/887 Series High Temp Card Edge Connector<br>Contact Bend Detail |                                                                                                                                                                                                  | ACAD REFERENCE | NO. 837 EN | 837 ENG MASTER   |  |
|--------------------|---------------------------------------------------------------------|--------------------------------------------------------------------------------------------------------------------------------------------------------------------------------------------------|----------------|------------|------------------|--|
|                    |                                                                     |                                                                                                                                                                                                  | DRAWN: J.LEE   | DATE: OC   | DATE: OCT. 06/09 |  |
|                    |                                                                     |                                                                                                                                                                                                  | CHECKED:       | DATE:      | DATE:            |  |
| YOUR CONNECTION TO | EDAC INC                                                            | THESE DRAWINGS AND SPECIFICATIONS ARE THE PROPERTY OF EDAC INC.,AND SHALL NOT BE REPRODUCED, OR COPIED OR USED AS THE BASIS FOR THE MANUFACTURE OR SALE OF APPARATUS WITHOUT WRITTEN PERMISSION. | SCALE: NTS     | SHEET      | 2 <b>OF</b> 2    |  |
|                    | TORONTO, ONTARIO                                                    |                                                                                                                                                                                                  | DRAWING NUMBER |            | ISSUE            |  |
|                    | YOUR CONNECTION TO QUALITY & SERVICE                                |                                                                                                                                                                                                  | 837 Assembly   |            | 1                |  |