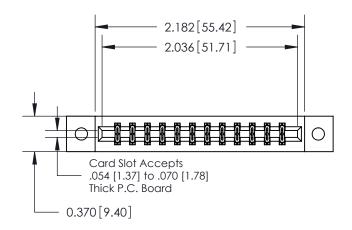

**Mounting Option** 

02-.128 (3.25) Dia. Mounting Holes

## **Contact Detail**

523-P.C. Tail .025 Sq.(0.64 Sq.) - Tail LG=.390(9.91) .156 [3.96] Contact Spacing x .200 [5.08] Row Spacing





THIS IS A C.A.D. GENERATED DRAWING DO NOT MAKE MANUAL REVISIONS TO MASTER.



ISSUE NUMBER ORIGINAL



837/887 Series High Temp Card Edge Connector Part Number: 887-024-523-202

YOUR CONNECTION TO QUALITY & SERVICE

**EDAC INC** TORONTO, ONTARIO CANADA

THESE DRAWINGS AND SPECIFICATIONS ARE THE PROPERTY OF EDAC INC.,AND SHALL NOT BE REPRODUCED, OR COPIED OR USED AS THE BASIS FOR THE MANUFACTURE OR SALE OF APPARATUS WITHOUT WRITTEN PERMISSION.

| ACAD REFERENCE NO. | 837 ENG MASTER   |  |  |
|--------------------|------------------|--|--|
| DRAWN: J.LEE       | DATE: OCT. 06/09 |  |  |
| CHECKED:           | DATE:            |  |  |
| SCALE: NTS         | SHEET 1 OF 2     |  |  |
| DRAWING NUMBER     | ISSUE            |  |  |
| 837 Assembly       | 1                |  |  |

**See Accom