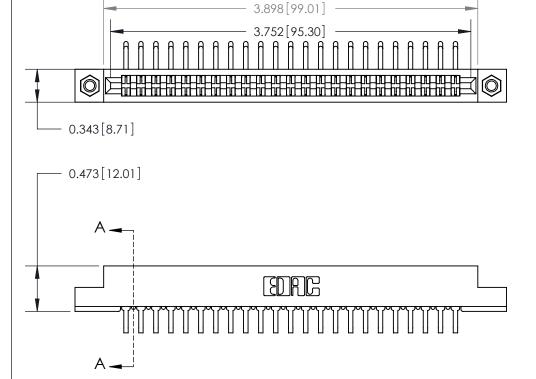

**Mounting Option** 

M3-0.5 Metric Threaded Inserts

## **Contact Detail**

90 Degree Bend (Code 522 and 540 Contacts)

.156 [3.96] Contact Spacing x .200 [5.08] Row Spacing

**SECTION A-A** 

.095 [2.41] Point of Contact (Measured from bottom of Card Slot)

**See Accompanying Page for:** 

**Contact Bend Details** 

807/857 Series High Temp Card Edge Connector Part Number: 857-046-459-207

YOUR CONNECTION TO QUALITY & SERVICE

| ACAD REFERENCE NO. 807 ENG MASTER |                  |
|-----------------------------------|------------------|
| DRAWN: J.LEE                      | DATE: AUG. 11/09 |
| CHECKED:                          | DATE:            |
| SCALE: NTS                        | SHEET 1 OF 2     |
| DRAWING NUMBER                    | ISSUE            |

807 Assembly