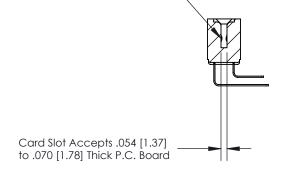

## **Contact Detail**

90 Degree Bend (Code 522 and 540 Contacts)

.156 [3.96] Contact Spacing x .200 [5.08] Row Spacing

**SECTION A-A** 

.095 [2.41] Point of Contact (Measured from bottom of Card Slot)

**See Accompanying Page for:** 