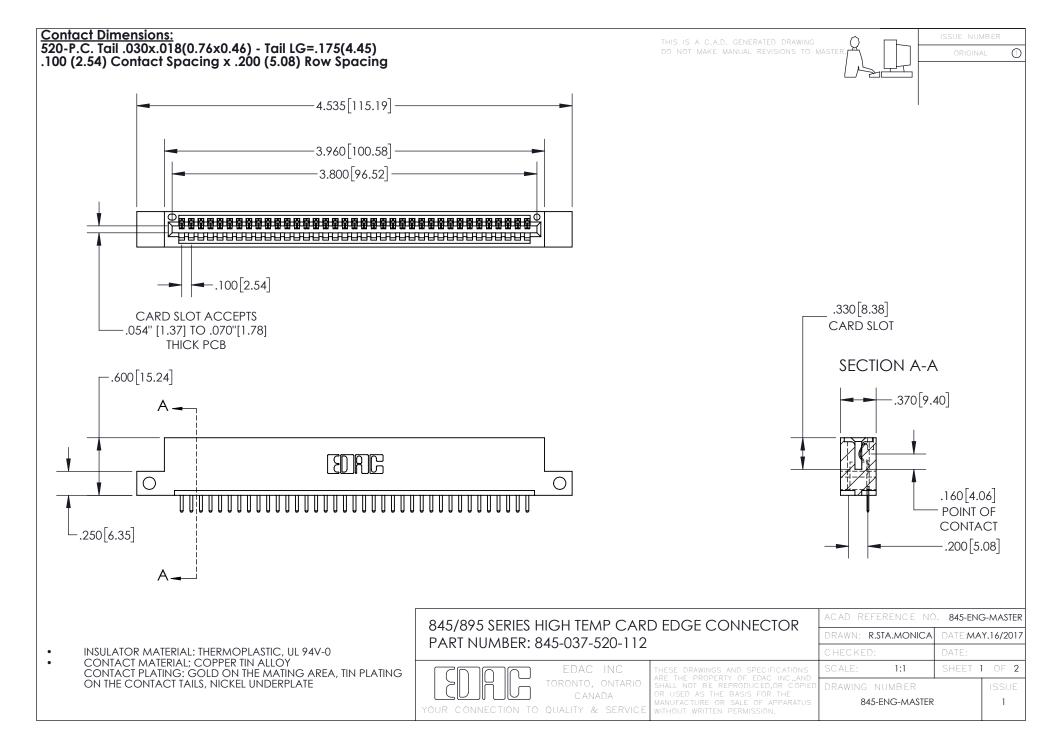

## 845/895 SERIES HIGH TEMP CARD EDGE CONNECTOR CONTACT CODE 555,556,558,559,560 DIMENSIONS

YOUR CONNECTION TO QUALITY & SERVICE

Contact Code 559

|   | ACAD REFERENCE NO. 845-ENG-MASTER |                  |  |
|---|-----------------------------------|------------------|--|
|   | DRAWN: R.STA.MONICA               | DATE:MAY.16/2017 |  |
|   | CHECKED:                          | DATE:            |  |
|   | SCALE: 1:1                        | SHEET 2 OF 2     |  |
| D | DRAWING NUMBER                    | ISSUE            |  |