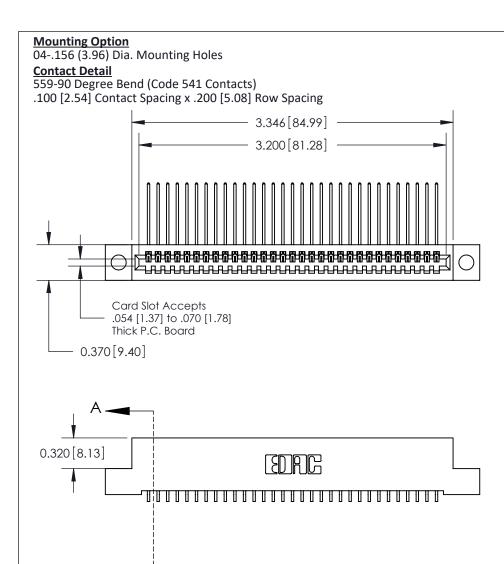

## **See Accompanying Pages for:**

- **Contact Bend Details**
- **Mounting Options**

842/892 Series High Temp Card Edge Connector Part Number: 842-031-559-104

CANADA

| ACAD REFERENCE NO | 842 ENG MASTER   |  |  |  |
|-------------------|------------------|--|--|--|
| DRAWN: J.LEE      | DATE: OCT. 06/09 |  |  |  |
| CHECKED:          | DATE:            |  |  |  |
| SCALE: NTS        | SHEET 1 OF 3     |  |  |  |
| DRAWING NUMBER    | ISSUE            |  |  |  |