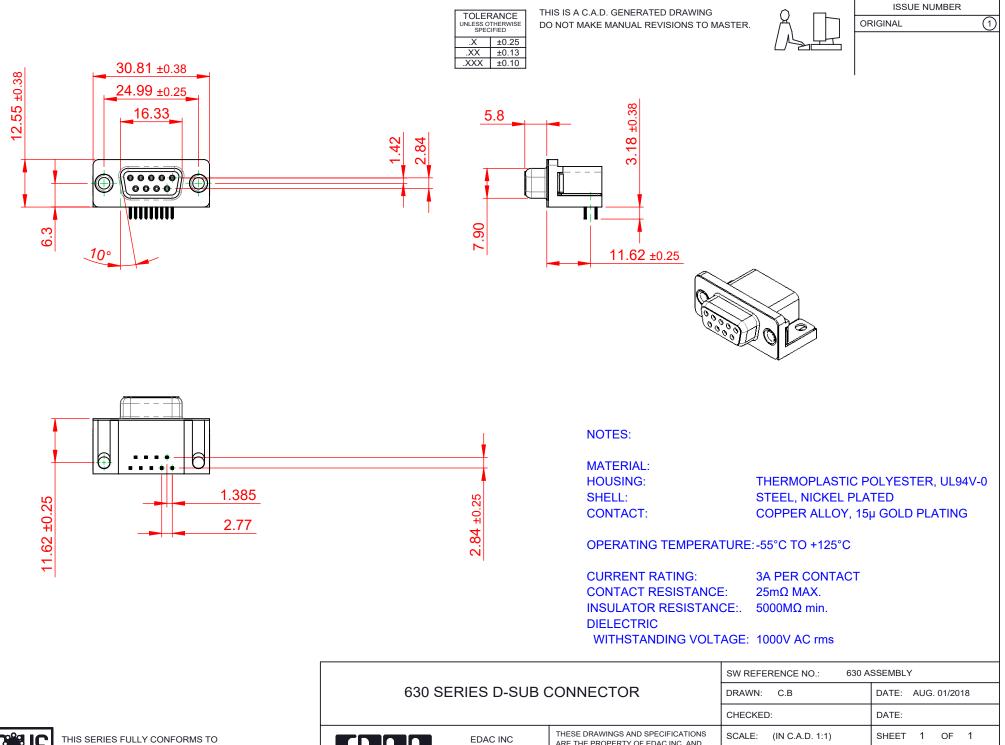

THE EUROPEAN UNION DIRECTIVES 2011/65/EU FOR RoHS COMPLIANCY. COMPLIANT

| 630 SERIES D-SUB CONNECTOR           |                                                                                                                                                                                                                  | DRAWN: C.B                      |           | DATE:  | AUG | . 01 |
|--------------------------------------|------------------------------------------------------------------------------------------------------------------------------------------------------------------------------------------------------------------|---------------------------------|-----------|--------|-----|------|
|                                      |                                                                                                                                                                                                                  | CHECKED:                        |           | DATE:  |     |      |
| EDAC INC                             | THESE DRAWINGS AND SPECIFICATIONS<br>ARE THE PROPERTY OF EDAC INC., AND<br>SHALL NOT BE REPRODUCED, OR COPIED<br>OR USED AS THE BASIS FOR THE<br>MANUFACTURE OR SALE OF APPARATUS<br>WITHOILT WRITTEN PERMISSION | SCALE: (IN C.A.D. 1:1)          | )         | SHEET  | 1   | С    |
| YOUR CONNECTION TO QUALITY & SERVICE |                                                                                                                                                                                                                  | DRAWING NUMBER: 630-009-340-511 |           |        |     |      |
|                                      |                                                                                                                                                                                                                  | PART NUMBER: 6                  | 630-009-3 | 40-511 |     |      |