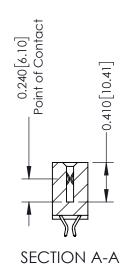

**Mounting Option** 01-No Mounting Lugs **Contact Detail** 

556-Extender Board Bend (Code 520 Contacts) .100 [2.54] Contact Spacing x .200 [5.08] Row Spacing

**See Accompanying Pages for:** 

- **Contact Bend Details**
- **Mounting Options**