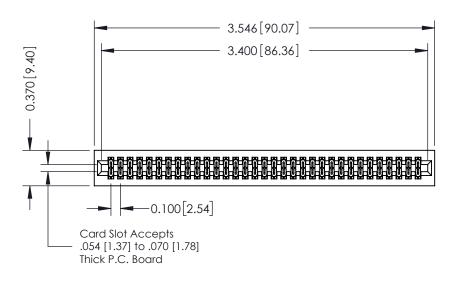

| 342 / 392 Card Edge Connector |
|-------------------------------|
| Part Number: 392-066-556-201  |

|              | ACAD REFERENCE NO | . 342 ENG MASTER |  |  |  |
|--------------|-------------------|------------------|--|--|--|
| DRAWN: J.LEE |                   | DATE: OCT. 06/09 |  |  |  |
|              | CHECKED:          | DATE:            |  |  |  |
|              | SCALE: NTS        | SHEET 1 OF 3     |  |  |  |
| )            | DRAWING NUMBER    | ISSUE            |  |  |  |