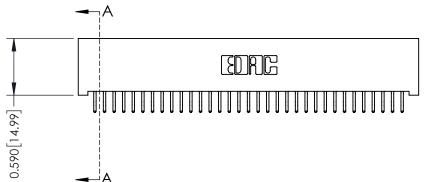

342 Assembly

THIS IS A C.A.D. GENERATED DRAWING DO NOT MAKE MANUAL REVISIONS TO MASTER. ISSUE NUMBER

ORIGINAL

1

| 342 / 392 Series Card Edge Connector<br>Contact Bend Detail |                                                                  | ACAD REFERENCE NO. 342 ENG MASTER |             |                  |        |
|-------------------------------------------------------------|------------------------------------------------------------------|-----------------------------------|-------------|------------------|--------|
|                                                             |                                                                  | DRAWN:                            | J.LEE       | DATE: OCT. 06/09 |        |
|                                                             |                                                                  | CHECKED:                          |             | DATE:            |        |
|                                                             | OR USED AS THE BASIS FOR THE<br>MANUFACTURE OR SALE OF APPARATUS | SCALE:                            | NTS         | SHEET :          | 2 OF 3 |
| TORONTO, ONTARIO                                            |                                                                  | DRAWING                           | NUMBER      |                  | ISSUE  |
| YOUR CONNECTION TO QUALITY & SERVICE                        |                                                                  | 3                                 | 42 Assembly |                  | 1      |