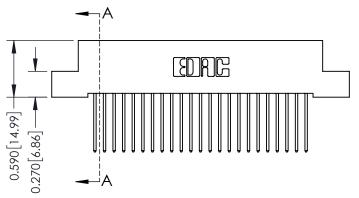

## **Contact Detail**

540-Wire Wrap .025 Sq.(0.64 Sq.) - Tail LG=.570(14.48) .100 [2.54] Contact Spacing x .200 [5.08] Row Spacing

## 0.240 [6.10] Point of Contact 0.410[10.41] SECTION A-A