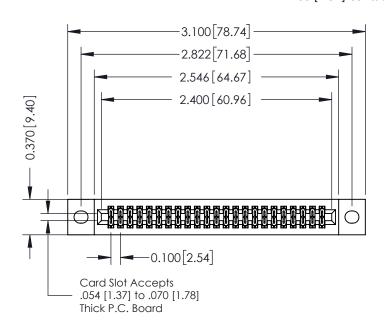

## **See Accompanying Pages for:**

- **Contact Bend Details**
- **Mounting Options**

| 342 / 392 Card Edge Connector |
|-------------------------------|
| Part Number: 392-046-540-202  |

WITHOUT WRITTEN PERMISSION.

| ACAD REFERENCE NO. 342 ENG MASTER |                  |  |  |  |
|-----------------------------------|------------------|--|--|--|
| DRAWN: J.LEE                      | DATE: OCT. 06/09 |  |  |  |
| CHECKED:                          | DATE:            |  |  |  |
| SCALE: NTS                        | SHEET 1 OF 3     |  |  |  |
| DRAWING NUMBER                    | ISSUE            |  |  |  |