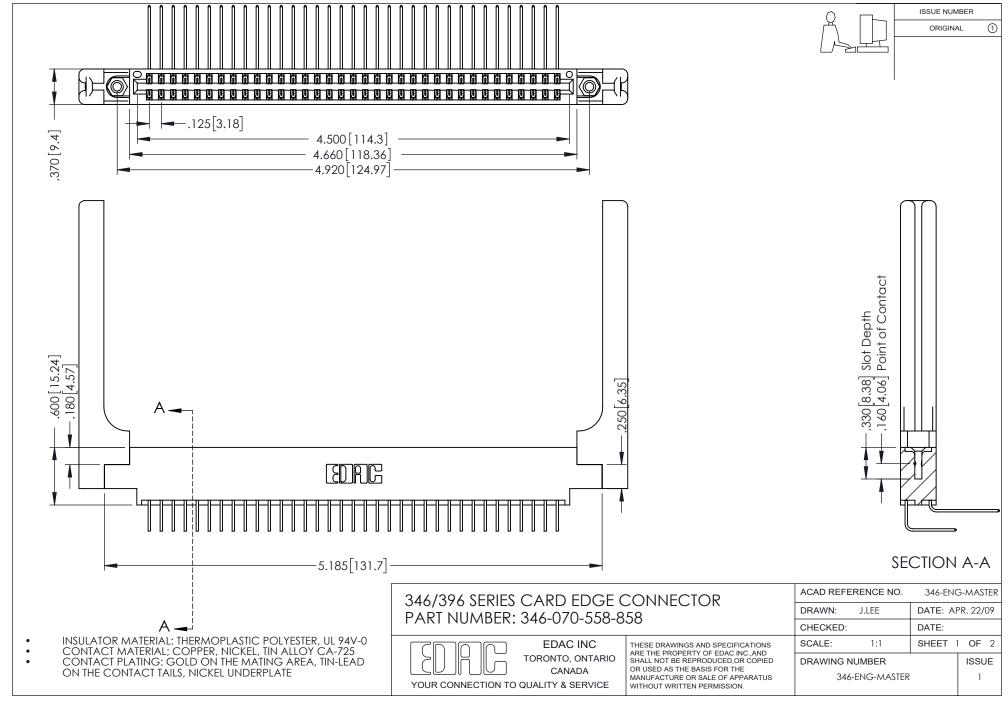

## **Contact Code 556**

INSULATOR MATERIAL: THERMOPLASTIC POLYESTER, UL 94V-0 CONTACT MATERIAL; COPPER, NICKEL, TIN ALLOY CA-725 CONTACT PLATING: GOLD ON THE MATING AREA, TIN-LEAD

ON THE CONTACT TAILS, NICKEL UNDERPLATE

## 346/396 SERIES CARD EDGE CONNECTOR CONTACT CODE 555,556,558,559,560 DIMENSIONS

YOUR CONNECTION TO QUALITY & SERVICE

**EDAC INC** TORONTO, ONTARIO CANADA

THESE DRAWINGS AND SPECIFICATIONS ARE THE PROPERTY OF EDAC INC.,AND SHALL NOT BE REPRODUCED, OR COPIED OR USED AS THE BASIS FOR THE MANUFACTURE OR SALE OF APPARATUS WITHOUT WRITTEN PERMISSION.