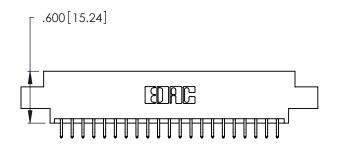

THIS IS A C.A.D. GENERATED DRAWING DO NOT MAKE MANUAL REVISIONS TO MASTER.

ISSUE NUMBER

ORIGINAL

1

**Contact Code 555** 

Contact Code 556

**Contact Code 558** 

**Contact Code 559** 

Contact Code 560

INSULATOR MATERIAL: THERMOPLASTIC POLYESTER, UL 94V-0 CONTACT MATERIAL; COPPER, NICKEL, TIN ALLOY CA-725 CONTACT PLATING: GOLD ON THE MATING AREA, TIN-LEAD

ON THE CONTACT TAILS, NICKEL UNDERPLATE

346/396 SERIES CARD EDGE CONNECTOR CONTACT CODE 555,556,558,559,560 DIMENSIONS

YOUR CONNECTION TO QUALITY & SERVICE

**EDAC INC** TORONTO, ONTARIO CANADA

THESE DRAWINGS AND SPECIFICATIONS ARE THE PROPERTY OF EDAC INC.,AND SHALL NOT BE REPRODUCED, OR COPIED OR USED AS THE BASIS FOR THE MANUFACTURE OR SALE OF APPARATUS WITHOUT WRITTEN PERMISSION.