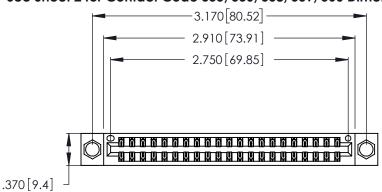

Contact Dimensions:
556-Extender Board Bend (Code 520 Contacts)
See Sheet 2 for Contact Code 555, 556, 558, 559, 560 Dimensions

THIS IS A C.A.D. GENERATED DRAWING DO NOT MAKE MANUAL REVISIONS TO MASTER.

Card Slot Accepts .054 [1.37] to .070 [1.78] Thick P.C. Board .330 [8.38] Card Slot .160 [4.07] Point of Contact

- INSULATOR MATERIAL: THERMOPLASTIC POLYESTER, UL 94V-0 CONTACT MATERIAL; COPPER, NICKEL, TIN ALLOY CA-725
- CONTACT PLATING: GOLD ON THE MATING AREA, TIN-LEAD ON THE CONTACT TAILS, NICKEL UNDERPLATE

| 346/396 SERIES CARD EDGE CONNECTO | R |
|-----------------------------------|---|
| PART NUMBER: 346-042-556-804      |   |

YOUR CONNECTION TO QUALITY & SERVICE

**EDAC INC** TORONTO, ONTARIO CANADA

THESE DRAWINGS AND SPECIFICATIONS ARE THE PROPERTY OF EDAC INC.,AND SHALL NOT BE REPRODUCED, OR COPIED OR USED AS THE BASIS FOR THE MANUFACTURE OR SALE OF APPARATUS WITHOUT WRITTEN PERMISSION.