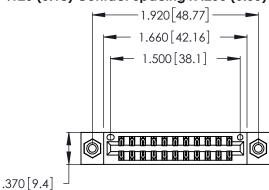

<u>Contact Dimensions:</u>
526-P.C. Tail .018 Sq. (0.46 Sq.) - Tail LG. =.350 (8.89)
.125 (3.18) Contact Spacing x .250 (6.35) Row Spacing

- INSULATOR MATERIAL: THERMOPLASTIC POLYESTER, UL 94V-0 CONTACT MATERIAL; COPPER, NICKEL, TIN ALLOY CA-725
- CONTACT PLATING: GOLD ON THE MATING AREA, TIN-LEAD ON THE CONTACT TAILS, NICKEL UNDERPLATE

THIS IS A C.A.D. GENERATED DRAWING DO NOT MAKE MANUAL REVISIONS TO MASTER.

346/396 SERIES CARD EDGE CONNECTOR PART NUMBER: 346-022-526-208

**EDAC INC** TORONTO, ONTARIO CANADA

THESE DRAWINGS AND SPECIFICATIONS ARE THE PROPERTY OF EDAC INC., AND SHALL NOT BE REPRODUCED, OR COPIED OR USED AS THE BASIS FOR THE MANUFACTURE OR SALE OF APPARATUS WITHOUT WRITTEN PERMISSION.