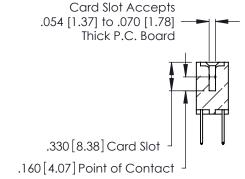

THIS IS A C.A.D. GENERATED DRAWING DO NOT MAKE MANUAL REVISIONS TO MASTER.

ISSUE NUMBER

ORIGINAL

1

**Contact Code 555** 

Contact Code 556

**Contact Code 558** 

**Contact Code 559** 

Contact Code 560

INSULATOR MATERIAL: THERMOPLASTIC POLYESTER, UL 94V-0 CONTACT MATERIAL; COPPER, NICKEL, TIN ALLOY CA-725 CONTACT PLATING: GOLD ON THE MATING AREA, TIN-LEAD

ON THE CONTACT TAILS, NICKEL UNDERPLATE

346/396 SERIES CARD EDGE CONNECTOR CONTACT CODE 555,556,558,559,560 DIMENSIONS

YOUR CONNECTION TO QUALITY & SERVICE

**EDAC INC** TORONTO, ONTARIO CANADA

THESE DRAWINGS AND SPECIFICATIONS ARE THE PROPERTY OF EDAC INC.,AND SHALL NOT BE REPRODUCED, OR COPIED OR USED AS THE BASIS FOR THE MANUFACTURE OR SALE OF APPARATUS WITHOUT WRITTEN PERMISSION.