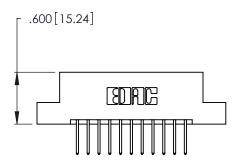

THIS IS A C.A.D. GENERATED DRAWING DO NOT MAKE MANUAL REVISIONS TO MASTER.

346/396 SERIES CARD EDGE CONNECTOR PART NUMBER: 346-022-526-208

**EDAC INC** TORONTO, ONTARIO CANADA

THESE DRAWINGS AND SPECIFICATIONS ARE THE PROPERTY OF EDAC INC., AND SHALL NOT BE REPRODUCED, OR COPIED OR USED AS THE BASIS FOR THE MANUFACTURE OR SALE OF APPARATUS WITHOUT WRITTEN PERMISSION.

346/396 SERIES CARD EDGE CONNECTOR CONTACT CODE 555,556,558,559,560 DIMENSIONS

YOUR CONNECTION TO QUALITY & SERVICE

**EDAC INC** TORONTO, ONTARIO CANADA

THESE DRAWINGS AND SPECIFICATIONS ARE THE PROPERTY OF EDAC INC.,AND SHALL NOT BE REPRODUCED, OR COPIED OR USED AS THE BASIS FOR THE MANUFACTURE OR SALE OF APPARATUS WITHOUT WRITTEN PERMISSION.