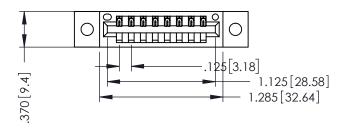

THIS IS A C.A.D. GENERATED DRAWING DO NOT MAKE MANUAL REVISIONS TO MASTER.

ISSUE NUMBER

ORIGINAL

1

INSULATOR MATERIAL: THERMOPLASTIC POLYESTER, UL 94V-0 CONTACT MATERIAL; COPPER, NICKEL, TIN ALLOY CA-725 CONTACT PLATING: GOLD ON THE MATING AREA, TIN-LEAD

ON THE CONTACT TAILS, NICKEL UNDERPLATE

346/396 SERIES CARD EDGE CONNECTOR PART NUMBER: 346-008-500-102

YOUR CONNECTION TO QUALITY & SERVICE

**EDAC INC** TORONTO, ONTARIO CANADA

THESE DRAWINGS AND SPECIFICATIONS ARE THE PROPERTY OF EDAC INC.,AND SHALL NOT BE REPRODUCED, OR COPIED OR USED AS THE BASIS FOR THE MANUFACTURE OR SALE OF APPARATUS WITHOUT WRITTEN PERMISSION.

| ACAD REFERENCE NO. | 346-ENG-MASTER   |
|--------------------|------------------|
| DRAWN: J.LEE       | DATE: APR. 22/09 |
| CHECKED:           | DATE:            |
| SCALE: 1:1         | SHEET 1 OF 2     |
| DRAWING NUMBER     | ISSUE            |