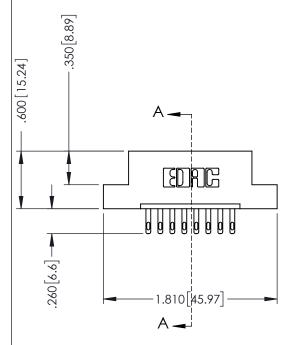

## **Contact Code 555**

## **Contact Code 556**

INSULATOR MATERIAL: THERMOPLASTIC POLYESTER, UL 94V-0 CONTACT MATERIAL; COPPER, NICKEL, TIN ALLOY CA-725 CONTACT PLATING: GOLD ON THE MATING AREA, TIN-LEAD

ON THE CONTACT TAILS, NICKEL UNDERPLATE

## 346/396 SERIES CARD EDGE CONNECTOR CONTACT CODE 555,556,558,559,560 DIMENSIONS

YOUR CONNECTION TO QUALITY & SERVICE

**EDAC INC** TORONTO, ONTARIO CANADA

THESE DRAWINGS AND SPECIFICATIONS ARE THE PROPERTY OF EDAC INC.,AND SHALL NOT BE REPRODUCED, OR COPIED OR USED AS THE BASIS FOR THE MANUFACTURE OR SALE OF APPARATUS WITHOUT WRITTEN PERMISSION.

|   | ACAD REFERENCE NO. | 346-ENG-MASTER   |
|---|--------------------|------------------|
|   | DRAWN: J.LEE       | DATE: APR. 22/09 |
| ) | CHECKED:           | DATE:            |
|   | SCALE: 1:1         | SHEET 2 OF 2     |
|   | DRAWING NUMBER     | ISSUE            |
|   | 346-ENG-MASTER     | 1                |