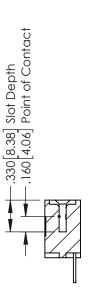

SULATOR MATERIAL: THERMOPLASTIC POLYESTER, UL 94V-0 CONTACT MATERIAL; COPPER, NICKEL, TIN ALLOY CA-725 CONTACT PLATING: GOLD ON THE MATING AREA, TIN-LEAD

ON THE CONTACT TAILS, NICKEL UNDERPLATE

346/396 SERIES CARD EDGE CONNECTOR PART NUMBER: 346-008-500-102

YOUR CONNECTION TO QUALITY & SERVICE

**EDAC INC** TORONTO, ONTARIO CANADA

THESE DRAWINGS AND SPECIFICATIONS ARE THE PROPERTY OF EDAC INC.,AND SHALL NOT BE REPRODUCED, OR COPIED OR USED AS THE BASIS FOR THE MANUFACTURE OR SALE OF APPARATUS WITHOUT WRITTEN PERMISSION.

| ACAD REFERENCE NO. | 346-ENG-MASTER   |
|--------------------|------------------|
| DRAWN: J.LEE       | DATE: APR. 22/09 |
| CHECKED:           | DATE:            |
| SCALE: 1:1         | SHEET 1 OF 2     |
| DRAWING NUMBER     | ISSUE            |

346-ENG-MASTER



SECTION A-A



ISSUE NUMBER ORIGINAL 1



## **Contact Code 555**

## **Contact Code 556**



INSULATOR MATERIAL: THERMOPLASTIC POLYESTER, UL 94V-0 CONTACT MATERIAL; COPPER, NICKEL, TIN ALLOY CA-725 CONTACT PLATING: GOLD ON THE MATING AREA, TIN-LEAD

ON THE CONTACT TAILS, NICKEL UNDERPLATE

## 346/396 SERIES CARD EDGE CONNECTOR CONTACT CODE 555,556,558,559,560 DIMENSIONS

YOUR CONNECTION TO QUALITY & SERVICE

**EDAC INC** TORONTO, ONTARIO CANADA

THESE DRAWINGS AND SPECIFICATIONS ARE THE PROPERTY OF EDAC INC.,AND SHALL NOT BE REPRODUCED, OR COPIED OR USED AS THE BASIS FOR THE MANUFACTURE OR SALE OF APPARATUS WITHOUT WRITTEN PERMISSION.

|   | ACAD REFERENCE NO. | 346-ENG-MASTER   |
|---|--------------------|------------------|
|   | DRAWN: J.LEE       | DATE: APR. 22/09 |
| ) | CHECKED: