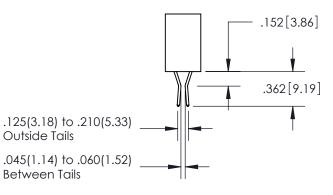

ISSUE NUMBER ORIGINAL

1

**Contact Code 558** 

**Contact Code 559** 

**Contact Code 560** 

- INSULATOR MATERIAL: THERMOPLASTIC POLYESTER, UL 94V-0
- DAP MATERIAL AVAILABLE UPON REQUEST
- CONTACT MATERIAL; COPPER ALLOY

CONTACT PLATING: GOLD ON THE MATING AREA, TIN PLATING ON THE CONTACT TAILS, NICKEL UNDERPLATE

\*FOR ALL OTHER SPECIFICATIONS REFER TO SHEET 3\*

## 345/395 SERIES CARD EDGE CONNECTOR CONTACT CODE 555,556,558,559,560 DIMENSIONS

YOUR CONNECTION TO QUALITY & SERVICE

**EDAC INC** TORONTO, ONTARIO CANADA

THESE DRAWINGS AND SPECIFICATIONS ARE THE PROPERTY OF EDAC INC.,AND SHALL NOT BE REPRODUCED, OR COPIED OR USED AS THE BASIS FOR THE MANUFACTURE OR SALE OF APPARATUS WITHOUT WRITTEN PERMISSION.