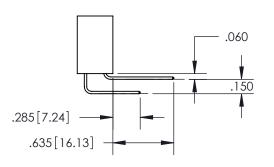

ISSUE NUMBER ORIGINAL

1

**Contact Code 558** 

**Contact Code 559** 

**Contact Code 560** 

- INSULATOR MATERIAL: THERMOPLASTIC POLYESTER, UL 94V-0
- DAP MATERIAL AVAILABLE UPON REQUEST
- CONTACT MATERIAL; COPPER ALLOY

CONTACT PLATING: GOLD ON THE MATING AREA, TIN PLATING ON THE CONTACT TAILS, NICKEL UNDERPLATE

\*FOR ALL OTHER SPECIFICATIONS REFER TO SHEET 3\*

## 345/395 SERIES CARD EDGE CONNECTOR CONTACT CODE 555,556,558,559,560 DIMENSIONS

YOUR CONNECTION TO QUALITY & SERVICE

**EDAC INC** TORONTO, ONTARIO CANADA

THESE DRAWINGS AND SPECIFICATIONS ARE THE PROPERTY OF EDAC INC.,AND SHALL NOT BE REPRODUCED, OR COPIED OR USED AS THE BASIS FOR THE MANUFACTURE OR SALE OF APPARATUS WITHOUT WRITTEN PERMISSION.