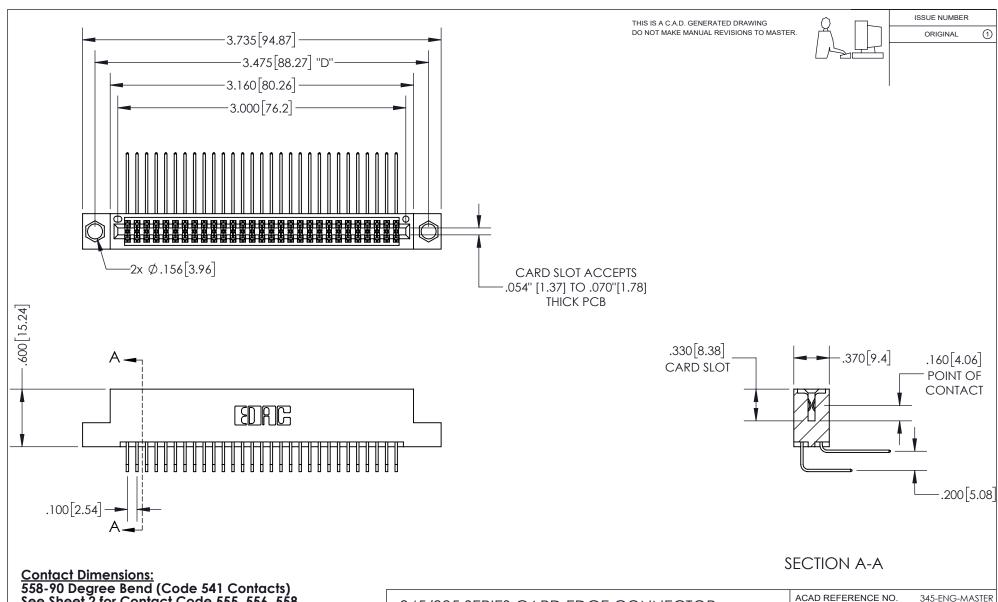

558-90 Degree Bend (Code 541 Contacts) See Sheet 2 for Contact Code 555, 556, 558, 559, 560 Dimensions

INSULATOR MATERIAL: THERMOPLASTIC PBT, UL 94V-0 CONTACT MATERIAL; COPPER TIN ALLOY CONTACT PLATING: GOLD ON THE MATING AREA, TIN PLATING ON THE CONTACT TAILS, NICKEL UNDERPLATE

## 345/395 SERIES CARD EDGE CONNECTOR PART NUMBER: 345-058-558-204

YOUR CONNECTION TO QUALITY & SERVICE

**EDAC INC** TORONTO, ONTARIO CANADA

THESE DRAWINGS AND SPECIFICATIONS ARE THE PROPERTY OF EDAC INC.,AND SHALL NOT BE REPRODUCED, OR COPIED OR USED AS THE BASIS FOR THE MANUFACTURE OR SALE OF APPARATUS WITHOUT WRITTEN PERMISSION.

| ACAD REFERENCE NO.  | 345-ENG-MASTER  |
|---------------------|-----------------|
| DRAWN: R.STA.MONICA | DATEMAY.16/2017 |
| CHECKED:            | DATE:           |
| SCALE: 1:1          | SHEET 1 OF 2    |
| DRAWING NUMBER      | ISSUE           |
| 345-ENG-MASTER      | 1               |