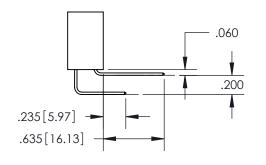

ISSUE NUMBER ORIGINAL

1

**Contact Code 558** 

**Contact Code 559** 

**Contact Code 560** 

- INSULATOR MATERIAL: THERMOPLASTIC POLYESTER, UL 94V-0
- DAP MATERIAL AVAILABLE UPON REQUEST
- CONTACT MATERIAL; COPPER ALLOY

CONTACT PLATING: GOLD ON THE MATING AREA, TIN PLATING ON THE CONTACT TAILS, NICKEL UNDERPLATE

\*FOR ALL OTHER SPECIFICATIONS REFER TO SHEET 3\*

## 345/395 SERIES CARD EDGE CONNECTOR CONTACT CODE 555,556,558,559,560 DIMENSIONS

YOUR CONNECTION TO QUALITY & SERVICE

**EDAC INC** TORONTO, ONTARIO CANADA

THESE DRAWINGS AND SPECIFICATIONS ARE THE PROPERTY OF EDAC INC.,AND SHALL NOT BE REPRODUCED, OR COPIED OR USED AS THE BASIS FOR THE MANUFACTURE OR SALE OF APPARATUS WITHOUT WRITTEN PERMISSION.