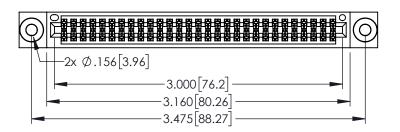

<u>Contact Dimensions:</u>
525-P.C. Tail .018 Sq.(0.46 Sq.) - Tail LG=.150(3.81)
.100 (2.54) Contact Spacing x .200 (5.08) Row Spacing

1

..330[8.38] CARD SLOT .160[4.06] POINT OF CONTACT **SECTION A-A** 

- INSULATOR MATERIAL: THERMOPLASTIC PBT BLACK, UL 94V-0
- CONTACT MATERIAL; COPPER TIN ALLOY CONTACT PLATING: GOLD ON THE MATING AREA, TIN PLATING ON THE CONTACT TAILS, NICKEL UNDERPLATE

| 345/395 SERIES CARD EDGE CONNECTOR |
|------------------------------------|
| PART NUMBER: 345-058-525-503       |

| ACAD REFERENCE NO. 345-ENG-MASTER |                  |  |
|-----------------------------------|------------------|--|
| DRAWN: R.STA.MONICA               | DATE:MAY.16/2017 |  |
| CHECKED:                          | DATE:            |  |
| SCALE: 1:1                        | SHEET 1 OF 2     |  |
| DRAWING NUMBER                    | ISSUE            |  |
| 345-ENG-MASTER                    | 1                |  |