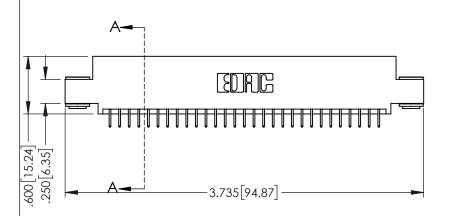

- INSULATOR MATERIAL: THERMOPLASTIC PBT BLACK, UL 94V-0
- CONTACT MATERIAL; COPPER TIN ALLOY CONTACT PLATING: GOLD ON THE MATING AREA, TIN PLATING ON THE CONTACT TAILS, NICKEL UNDERPLATE

| 345/395 SERIES CARD EDGE CONNECTOR |
|------------------------------------|
| PART NUMBER: 345-058-525-503       |

| ACAD REFERENCE NO. 345-ENG-MASTER |                  |  |
|-----------------------------------|------------------|--|
| DRAWN: R.STA.MONICA               | DATE:MAY.16/2017 |  |
| CHECKED:                          | DATE:            |  |
| SCALE: 1:1                        | SHEET 1 OF 2     |  |
| DRAWING NUMBER                    | ISSUE            |  |
| 345-ENG-MASTER                    | 1                |  |