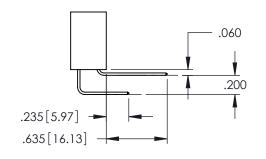

Contact Dimensions:
558-90 Degree Bend (Code 541 Contacts)
See Sheet 2 for Contact Code 555, 556, 558, 559, 560 Dimensions

THIS IS A C.A.D. GENERATED DRAWING DO NOT MAKE MANUAL REVISIONS TO MAS

ISSUE NU

SECTION A-A

**Contact Code 558** 

Contact Code 559

**Contact Code 560** 

INSULATOR MATERIAL: THERMOPLASTIC POLYESTER, UL 94V-0

DAP MATERIAL AVAILABLE UPON REQUEST

CONTACT MATERIAL; COPPER ALLOY CONTACT PLATING: GOLD ON THE MATING AREA, TIN PLATING ON THE CONTACT TAILS, NICKEL UNDERPLATE