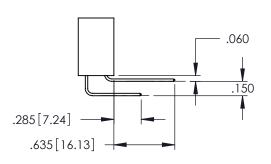

Contact Dimensions:
558-90 Degree Bend (Code 541 Contacts)
See Sheet 2 for Contact Code 555, 556, 558, 559, 560 Dimensions

THIS IS A C.A.D. GENERATED DRAWING DO NOT MAKE MANUAL REVISIONS TO MAS

ISSUE NU