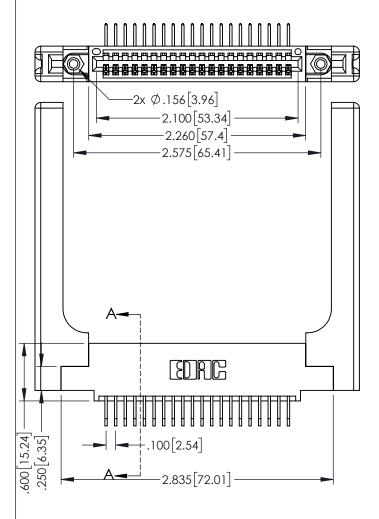

Contact Dimensions:
558-90 Degree Bend (Code 541 Contacts)
See Sheet 2 for Contact Code 555, 556, 558, 559, 560 Dimensions

THIS IS A C.A.D. GENERATED DRAWING DO NOT MAKE MANUAL REVISIONS TO MAS

ISSUE NU

| ACAD REFERENCE NO   | . 345-ENG-MASTER |
|---------------------|------------------|
| DRAWN: R.STA.MONICA | DATE:MAY.16/2017 |
| CHECKED:            | DATE:            |
| SCALE: 1:1          | SHEET 1 OF 2     |
| DRAWING NUMBER      | ISSUE            |
| 345-ENG-MASTER      | 1                |

INSULATOR MATERIAL: THERMOPLASTIC PBT BLACK, UL 94V-0

 CONTACT MATERIAL; COPPER TIN ALLOY
 CONTACT PLATING: GOLD ON THE MATING AREA, TIN PLATING ON THE CONTACT TAILS, NICKEL UNDERPLATE 330[8.38] CARD SLOT