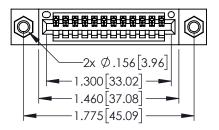

<u>Contact Dimensions:</u>
523-P.C. Tail .025 Sq.(0.64 Sq.) - Tail LG=.390(9.91)
.100 (2.54) Contact Spacing x .200 (5.08) Row Spacing

1

- INSULATOR MATERIAL: THERMOPLASTIC PBT BLACK, UL 94V-0
- CONTACT MATERIAL; COPPER TIN ALLOY CONTACT PLATING: GOLD ON THE MATING AREA, TIN PLATING ON THE CONTACT TAILS, NICKEL UNDERPLATE