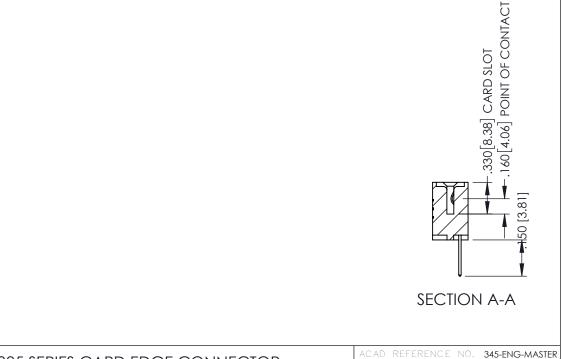

**Contact Code 558** 

Contact Code 559

Contact Code 560

INSULATOR MATERIAL: THERMOPLASTIC POLYESTER, UL 94V-0

DAP MATERIAL AVAILABLE UPON REQUEST

CONTACT MATERIAL; COPPER ALLOY CONTACT PLATING: GOLD ON THE MATING AREA, TIN PLATING ON THE CONTACT TAILS, NICKEL UNDERPLATE

345/395 SERIES CARD EDGE CONNECTOR CONTACT CODE 555,556,558,559,560 DIMENSIONS

YOUR CONNECTION TO QUALITY & SERVICE

ACAD REFERENCE NO. 345-ENG-MASTER DATE:MAY.16/2017 DRAWN: R.STA.MONICA 1:1 SHEET 2 OF 2