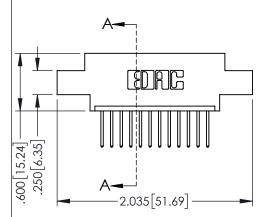

<u>Contact Dimensions:</u>
523-P.C. Tail .025 Sq.(0.64 Sq.) - Tail LG=.390(9.91)
.100 (2.54) Contact Spacing x .200 (5.08) Row Spacing

1

- INSULATOR MATERIAL: THERMOPLASTIC PBT BLACK, UL 94V-0
- CONTACT MATERIAL; COPPER TIN ALLOY CONTACT PLATING: GOLD ON THE MATING AREA, TIN PLATING ON THE CONTACT TAILS, NICKEL UNDERPLATE